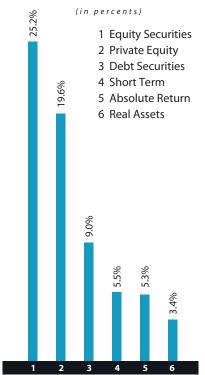

The investment portfolio mix at fair value as of the end of 2019 was 17% debt securities, 38% equities, 11% private equity, 14% real assets, 5% short-term, and 15% absolute return. See MD&A and Investment Section for more detailed analysis and information. The Systems' investment outlook is long term, allowing the portfolio to take advantage of the favorable risk-return characteristics of equities by placing more emphasis on this category.