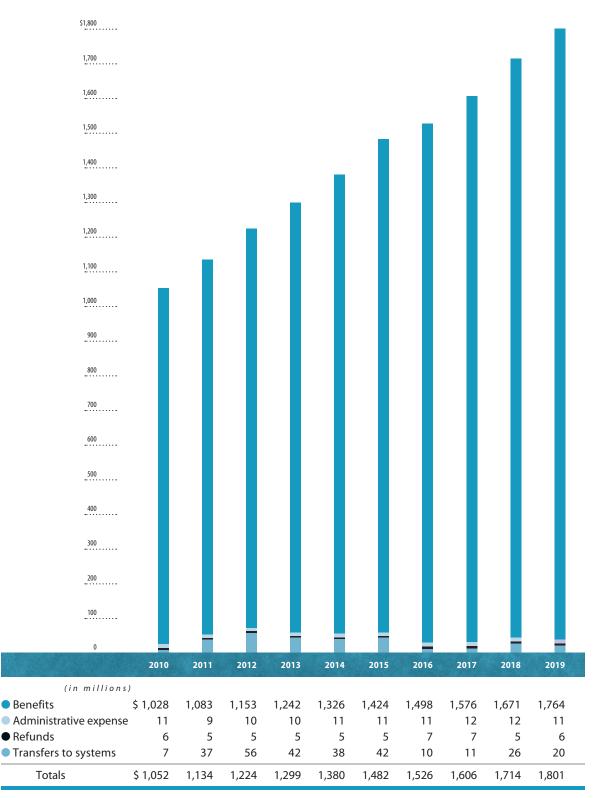

lation rate.

\*The Real Assets and International Bonds asset classes are exclusive to the URS Target Date Funds and are not available as a stand-alone investment option.

#### **URS Target Date Funds**

The URS Target Date Funds offer a one-fund approach to investing in the URS Savings Plans. A Target Date Fund will give participants a diversified portfolio through a single investment option. The funds will gradually adjust throughout the participant's career and into retirement. The investment mix – which includes stocks, bonds, and real assets – is automatically reallocated to be weighted more conservatively as the participant ages and enters into retirement.

The historical rates of returns for each investment fund are found on pages 159 and 160.

## Deductions by Type

(in millions)



#### **All Retirement Systems**

#### 2019 Comprehensive Annual Financial Report

#### 206

Schedules of Changes in Fund Balance — Defined Benefit Systems

These schedules allow readers to view changes in net assets and benefits over a 10-year period.

#### 210

#### Schedules of Changes in Fund Balance — Defined Contribution Plans

These schedules allow readers to view changes in net assets and refunds over a 10-year period.

#### 212

#### Schedules of Benefit Deductions by Type

These schedules provide readers with information regarding the type of benefit deductions for the last 10 years.

#### 214

### Schedules of Retired Members by Type of Benefit Option

These schedules provide readers with information regarding the benefit option retired members chose.

#### 216

#### Schedules