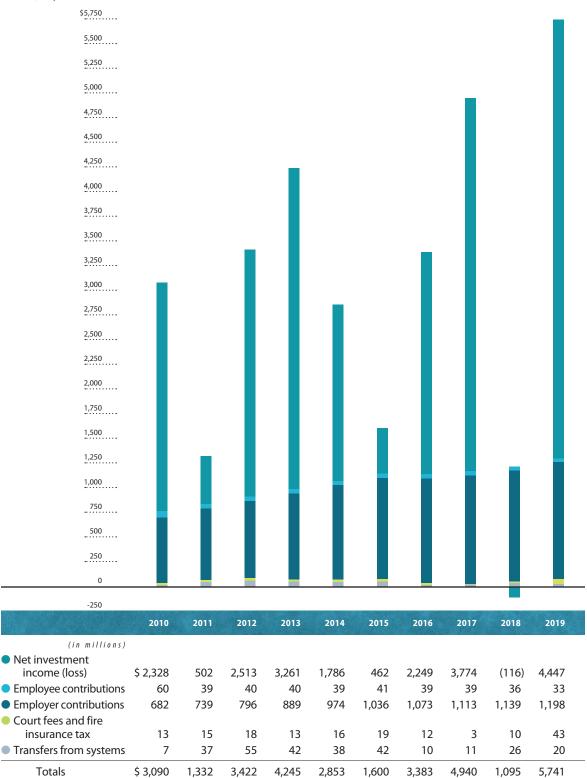

(in millions)

**All Retirement Systems** 

2019 Comprehensive Annual Financial Report