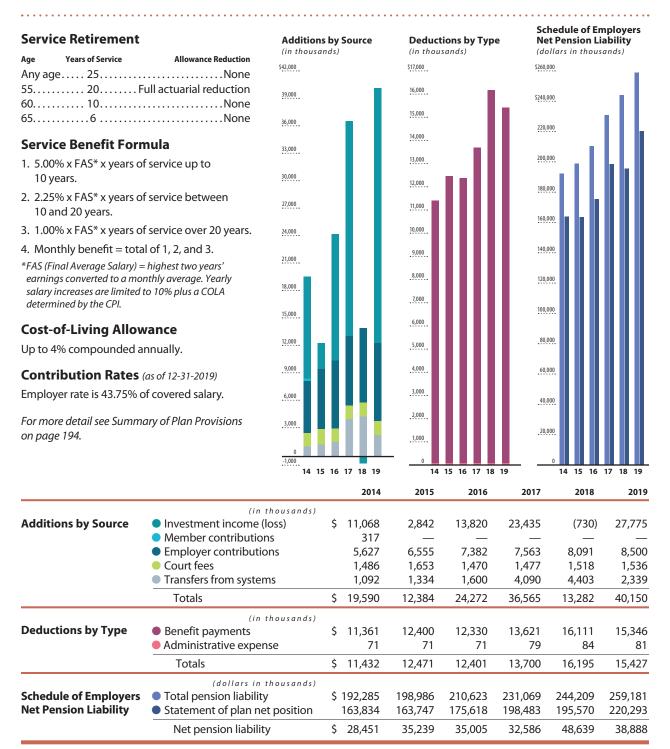

# The Utah Governors and Legislators Retirement Plan includes governors and legislators of the State of Utah.

| •••••                                      |                                                                          | • • • • • • • • • •     | • • • •     | •••••    | • • • • • • • • • •        | •••••                         |               | •••••                                       | •••••    |
|--------------------------------------------|--------------------------------------------------------------------------|-------------------------|-------------|----------|----------------------------|-------------------------------|---------------|---------------------------------------------|----------|
| Service Retirement<br>Age Years of Service | for Governors<br>Allowance Reduction                                     | Additions<br>(in thousa |             | ource    | <b>Deduct</b><br>(in thous | <b>ions by Type</b><br>sands) | Net           | edule of Em<br>Pension Lia<br>ars in thouse | ability  |
| 65 1 Term                                  | None                                                                     | \$2,000                 |             |          | \$1,100                    |                               | \$14,000      |                                             |          |
| 62 10 years 3% e                           | ach year before age 65                                                   |                         |             |          |                            |                               |               |                                             |          |
| Service Retirement                         | for Logiclators                                                          | 1,800                   |             |          | 1,000                      |                               | 13,000        |                                             | 111      |
| Age Years of Service                       | Allowance Reduction                                                      |                         |             |          |                            |                               | 12,000        |                                             |          |
| 654                                        |                                                                          | 1.600                   |             |          | 900                        |                               |               |                                             |          |
| 62 10 3% ea                                |                                                                          | 1,600                   |             |          |                            |                               | <u>11,000</u> |                                             |          |
| ervice Benefit Formula                     |                                                                          | 1,400                   |             |          | _800                       |                               | 10,000        | h h h                                       |          |
| Governors: \$500*per me                    | onth per term.                                                           |                         |             |          |                            |                               | 0.000         |                                             |          |
| *Increased semi annually up                |                                                                          | 1,200                   |             |          | .700                       |                               | 9,000         |                                             |          |
| Consumer Price Index. The c is \$1,420.    | imount as of 12-31-19                                                    | _                       |             |          |                            |                               | 8,000         |                                             |          |
| Legislators: \$10**per m                   | onth each year of                                                        | 1 000                   |             |          | .600                       |                               |               |                                             |          |
| service as a legislator.                   | onar cach year or                                                        | 1,000                   |             |          |                            |                               | 7,000         |                                             |          |
| **Increased semi annually up t             | to 2% based on the                                                       |                         |             |          | .500                       |                               | 6,000         |                                             |          |
| Consumer Price Index. The c                |                                                                          | .800                    |             |          |                            |                               | 0,000         |                                             |          |
| is \$30.80.                                |                                                                          |                         |             |          | .400                       |                               | 5,000         |                                             |          |
| Cost-of-Living Allov                       | .600                                                                     |                         |             |          |                            |                               |               |                                             |          |
| Up to 4% annually on orig                  |                                                                          |                         |             |          | 300                        |                               | 4,000         |                                             |          |
| . , ,                                      |                                                                          | 400                     |             |          |                            |                               | 3,000         |                                             |          |
| <b>Contribution Rates</b>                  | (as of 12-31-2019)                                                       |                         |             |          | 200                        |                               |               |                                             |          |
| There was a 2019-20 app                    | ropriation payable                                                       |                         |             |          |                            |                               | 2,000         |                                             |          |
| by June 30, 2020, to the l                 |                                                                          |                         |             |          | . 100                      |                               |               |                                             |          |
| Legislators Retirement Pl                  | an of \$369,226.                                                         |                         |             |          |                            |                               | 1,000         |                                             |          |
| For more detail see Summ                   | ary of Plan Provisions                                                   | -50                     |             | _        |                            |                               | 0             |                                             |          |
| on page 195.                               |                                                                          |                         | <b>16</b> 1 | 17 18 19 | 14                         | 15 16 17 18                   | 19            | 14 15 16                                    | 17 18 19 |
|                                            |                                                                          |                         |             | 2014     | 2015                       | 2016                          | 2017          | 2018                                        | 2019     |
| Additions by Course                        |                                                                          | thousands)              |             |          |                            |                               |               |                                             |          |
| Additions by Source                        | <ul> <li>Investment income (</li> </ul>                                  | ,                       | \$          | 717      | 181                        | 849                           | 1,353         | (41)                                        | 1,481    |
|                                            | <ul> <li>Employer contribution</li> <li>Transfers from system</li> </ul> |                         |             | 411      | 421                        | 421                           | 404<br>89     | 392                                         | 384      |
|                                            | Totals                                                                   | 115                     | Ś           | 1,128    | 602                        | 1,270                         | 1,846         | 351                                         | 1,865    |
|                                            |                                                                          | thousands)              | Ļ           | 1,120    | 002                        | 1,270                         |               | 100                                         | 1,000    |
|                                            | Benefit payments                                                         |                         | \$          | 909      | 904                        | 941                           | 973           | 978                                         | 1,012    |
| Deductions by Type                         | <ul> <li>Administrative exper</li> </ul>                                 | nse                     | *           | 5        | 5                          | 4                             | 5             | 5                                           | 4        |
| beaucions by Type                          | Transfers to systems                                                     |                         |             | 14       | 20                         | 12                            | _             | 51                                          | 42       |
|                                            | Totals                                                                   |                         | \$          | 928      | 929                        | 957                           | 978           | 1,034                                       | 1,058    |
|                                            | (dollars in                                                              | thousands)              |             |          |                            |                               |               |                                             |          |
| Schedule of Employers                      | <ul> <li>Total pension liability</li> </ul>                              |                         | \$          | 12,267   | 12,247                     | 12,654                        | 13,074        | 13,177                                      | 13,053   |
| Net Pension Liability                      | Statement of plan ne                                                     | •                       |             | 10,366   | 10,039                     | 10,352                        | 11,220        | 10,537                                      | 11,344   |
|                                            | Net pension liabilit                                                     | у                       | \$          | 1,901    | 2,208                      | 2,302                         | 1,854         | 2,640                                       | 1,709    |
|                                            |                                                                          |                         |             |          |                            |                               |               |                                             |          |