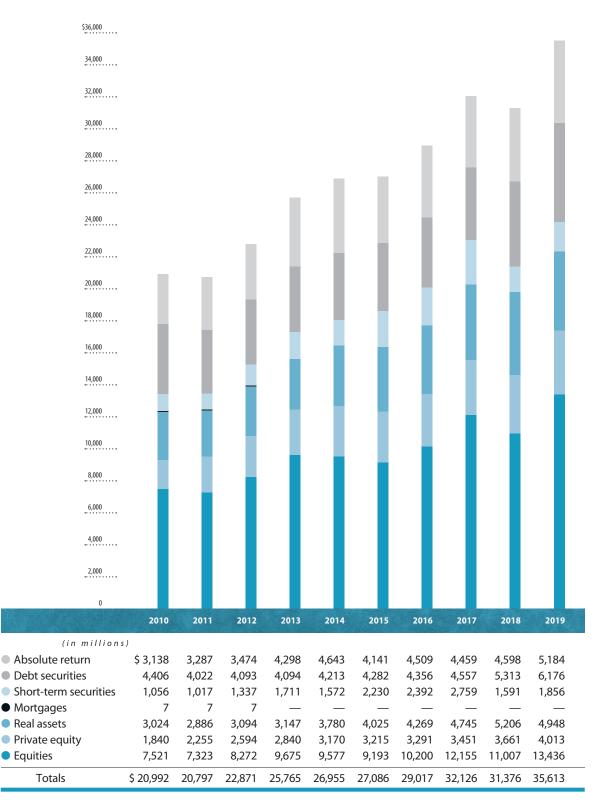

The investment policy is to minimize credit and market risks while maintaining a competitive yield on its portfolio. Accordingly, deposits are either insured by federal depository insurance or collateralized. All collateral on deposits is held in the counterparties' joint custody accounts at the Federal Reserve Bank. On occasion, deposits may be significantly greater than collateral due to investment purchase "fails," receipt of interest earnings on the 15th of each month, and proceeds from investment sales and maturities. Of approximately \$42.2 billion in both the Defined Benefit and Defined Contribution investments at fair value as of December 31, 2019, none of the investments were in the category of highest custodial credit risk as defined by GASB.