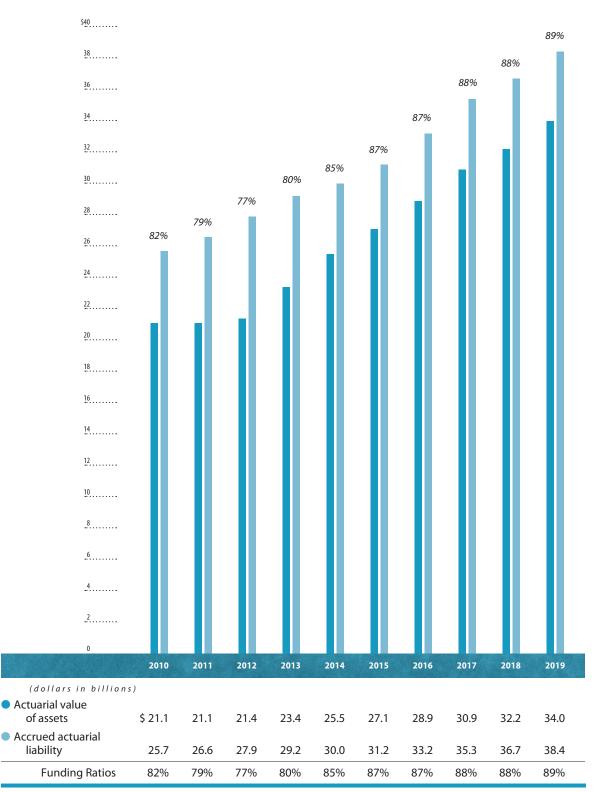

Thanks in part to strong equity markets, the fund returned just slightly under 14.5% in 2019, more than doubling our assumed yearly rate of return of 6.95%. Our funded status, as of December 31, 2019, was 91.7% funded, making URS one of the most well-funded statewide pension plans in the country. This Comprehensive Annual Financial Report provides further details about the fund's performance in 2019, including detailed financial and statistical information. I invite you to explore the following pages to better understand the financial inner workings of URS.