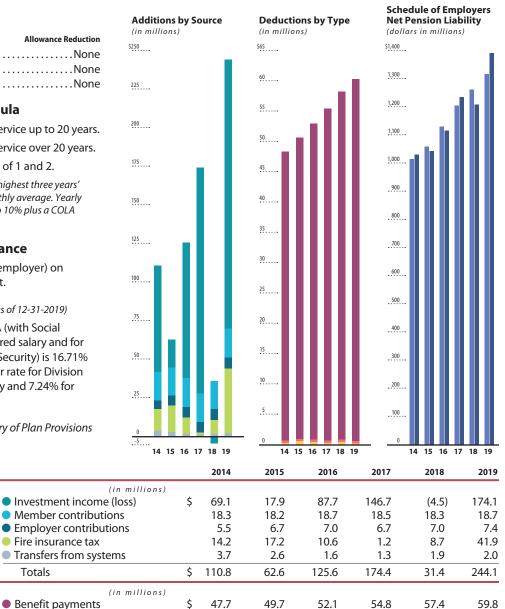

#### Contribution Rates (as of 12-31-2019)

Member rate for Division A (with Social Security) is 15.05% of covered salary and for Division B (without Social Security) is 16.71% of covered salary. Employer rate for Division A is 4.61% of covered salary and 7.24% for Division B.

For more detail see Summary of Plan Provisions on page 192.

**Additions by Source** 

|                       | Fire insurance tax             | 14.2          | 17.2    | 10.6    | 1.2     |
|-----------------------|--------------------------------|---------------|---------|---------|---------|
|                       | Transfers from systems         | 3.7           | 2.6     | 1.6     | 1.3     |
|                       | Totals                         | \$<br>110.8   | 62.6    | 125.6   | 174.4   |
|                       | (in millions)                  |               |         |         |         |
| Deductions by Type    | Benefit payments               | \$<br>47.7    | 49.7    | 52.1    | 54.8    |
|                       | Administrative expense         | 0.4           | 0.4     | 0.4     | 0.4     |
|                       | Refunds                        | 0.2           | 0.5     | 0.4     | 0.2     |
|                       | Totals                         | \$<br>48.3    | 50.6    | 52.9    | 55.4    |
|                       | (dollars in millions)          |               |         |         |         |
| Schedule of Employers | Total pension liability        | \$<br>1,014.3 | 1,058.2 | 1,129.7 | 1,205.7 |
| Net Pension Liability | Statement of plan net position | 1,031.0       | 1,043.0 | 1,115.7 | 1,234.4 |

\$

(16.7)

15.2

14.0

Net pension liability/(asset)

0.4

0.4

58.2

1,261.3

1,207.9

53.4

(28.7)

0.4

0.1

60.3

1,316.6

1,391.6

(75.0)