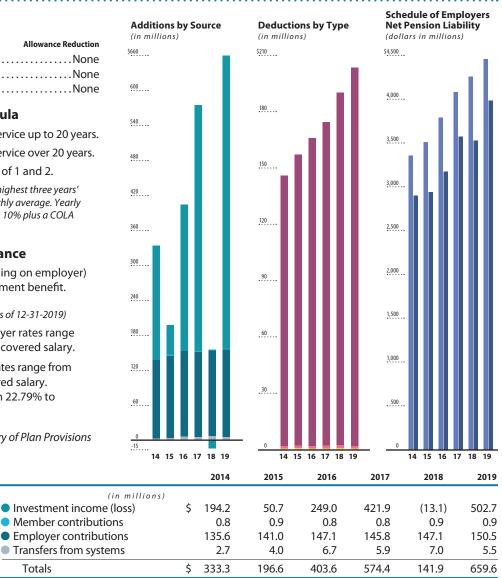

## **Public Safety** Retirement System Highlights (Concluded)

The Public Safety Retirement System includes eligible state and local government employees directly involved in law enforcement. The Public Safety System consists of the Noncontributory and Contributory divisions.

| Age     | Years of Service | Allowance Reduction |
|---------|------------------|---------------------|
| Any age | 20               | None                |
| 60      | 10               | None                |
| 65      | 4                | None                |

#### Service Benefit Formula

1. 2.5% x FAS\* x years of service up to 20 years.

2. 2.0% x FAS\* x years of service over 20 years.

3. Monthly benefit = total of 1 and 2.

\*FAS (Final Average Salary) = highest three years' earnings converted to a monthly average. Yearly salary increases are limited to 10% plus a COLA determined by the CPI.

#### **Cost-of-Living Allowance**

Up to 2.5% or 4% (depending on employer) annually on original retirement benefit.

#### Contribution Rates (as of 12-31-2019)

Noncontributory: Employer rates range from 32.28% to 50.38% of covered salary.

**Contributory:** Member rates range from 10.50% to 12.29% of covered salary. Employer rates range from 22.79% to 28.98% of covered salary.

For more detail see Summary of Plan Provisions on page 190.

Member contributions

Employer contributions

Transfers from systems

**Additions by Source** 

|                       | ,                                                  |               |         |         |         |   |
|-----------------------|----------------------------------------------------|---------------|---------|---------|---------|---|
|                       | Totals                                             | \$<br>333.3   | 196.6   | 403.6   | 574.4   |   |
|                       | (in millions)                                      |               |         |         |         |   |
| Deductions by Type    | Benefit payments                                   | \$<br>144.8   | 155.4   | 164.5   | 172.9   |   |
|                       | Administrative expense                             | 1.2           | 1.2     | 1.3     | 1.4     |   |
|                       | Refunds                                            | 0.2           | 0.5     | 0.2     | 0.2     |   |
|                       | Totals                                             | \$<br>146.2   | 157.1   | 166.0   | 174.5   |   |
|                       | (dollars in millions)                              |               |         |         |         |   |
| Schedule of Employers | Total pension liability                            | \$<br>3,360.0 | 3,511.2 | 3,794.9 | 4,085.2 | 4 |
| Net Pension Liability | <ul> <li>Statement of plan net position</li> </ul> | 2,899.4       | 2,938.8 | 3,176.5 | 3,576.5 | 1 |
|                       | Net pension liability                              | \$<br>460.6   | 572.4   | 618.4   | 508.7   |   |

188.4

1.5

0.4

190.3

4,258.2

3,528.1

730.1

201.9

1.4

0.1

203.4

4,460.4

3,984.2

476.2

**Firefighters** Retirement System Highlights