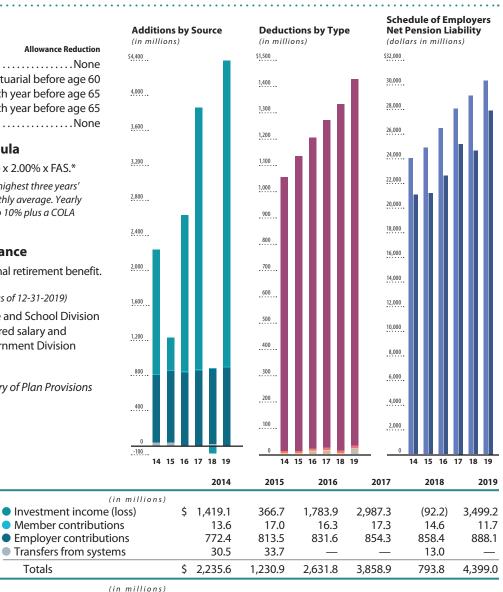

# Noncontributory

Retirement System Highlights (Concluded)

The Public Employees Noncontributory Retirement System includes eligible public employees of the State of Utah and its political subdivisions and public education employees of those entities covered by the System.

| Age     | Years of Service | Allowance Reduction     |
|---------|------------------|-------------------------|
| Any age | 30               | None                    |
| Any age | 25 Full          | actuarial before age 60 |
| 60-61   | 20 3%            | each year before age 65 |
| 62-64   | 10 3%            | each year before age 65 |
| 65      | 4                | None                    |

#### Service Benefit Formula

Number of years of service x 2.00% x FAS.\*

\*FAS (Final Average Salary) = highest three years' earnings converted to a monthly average. Yearly salary increases are limited to 10% plus a COLA determined by the CPI.

#### **Cost-of-Living Allowance**

**Additions by Source** 

Up to 4% annually on original retirement benefit.

#### Contribution Rates (as of 12-31-2019)

Employer rate for the State and School Division (Level A) is 22.19% of covered salary and 18.47% for the Local Government Division (Level B).

For more detail see Summary of Plan Provisions on page 188.

|                       | Totals                         | \$<br>2,235.6  | 1,230.9  | 2,631.8  | 3,858.9  | 793.8    |
|-----------------------|--------------------------------|----------------|----------|----------|----------|----------|
|                       | (in millions)                  |                |          |          |          |          |
| Deductions by Type    | Benefit payments               | \$<br>1,043.8  | 1,123.6  | 1,184.3  | 1,248.0  | 1,320.2  |
|                       | Administrative expense         | 8.8            | 8.8      | 8.9      | 9.6      | 10.0     |
|                       | Refunds                        | 2.2            | 2.5      | 4.4      | 4.6      | 2.8      |
|                       | Transfers to systems           |                |          | 8.0      | 10.2     | —        |
|                       | Totals                         | \$<br>1,054.8  | 1,134.9  | 1,205.6  | 1,272.4  | 1,333.0  |
|                       | (dollars in millions)          |                |          |          |          |          |
| Schedule of Employers | Total pension liability        | \$<br>24,043.3 | 24,899.5 | 26,501.8 | 28,088.6 | 29,122.9 |
| Net Pension Liability | Statement of plan net position | 21,096.5       | 21,192.4 | 22,618.7 | 25,205.1 | 24,666.1 |

\$ 2,946.8

3,707.1

3,883.1

2.883.5

Net pension liability

4,456.8

1,397.0

9.4 3.1

19.6

1,429.1

30,351.8

27,635.9

2.715.9