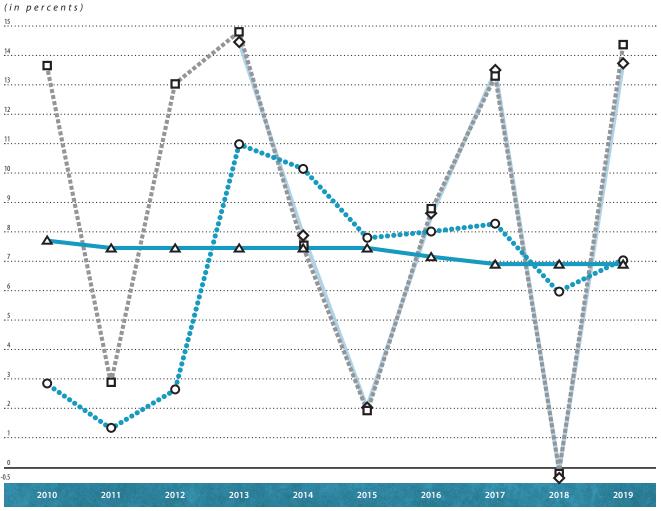

#### Investments

The economic condition of the Systems is based primarily upon investment earnings. For 2019, the Systems experienced a 14.45% rate of return. The Systems' investments were evaluated at year end by Callan Associates Inc., Investment Measurement Service. A comparative analysis of rates of return is presented on page 154 of this report.

The investment portfolio mix at fair value as of the end of 2019 was 17% debt securities, 38% equities, 11% private equity, 14% real assets, 5% short-term, and 15% absolute return. See MD&A and Investment Section for more detailed analysis and information. The Systems' investment outlook is long term, allowing the portfolio to take advantage of the favorable risk-return characteristics of equities by placing more emphasis on this category.

Thanks in part to strong equity markets, the fund returned just slightly under 14.5% in 2019, more than doubling our assumed yearly rate of return of 6.95%. Our funded status, as of December 31, 2019, was 91.7% funded, making URS one of the most well-funded statewide pension plans in the country. This Comprehensive Annual Financial Report provides further details about the fund's performance in 2019, including detailed financial and statistical information. I invite you to explore the following pages to better understand the financial inner workings of URS.