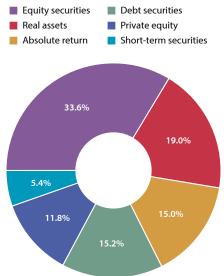

The investment portfolio mix at fair value as of the end of 2024 was 15.2% debt securities, 33.6% equities, 11.8% private equity, 19.0% real assets, 5.4% short-term, and 15.0% absolute return. See MD&A and Investment Section for more detailed analysis and information.