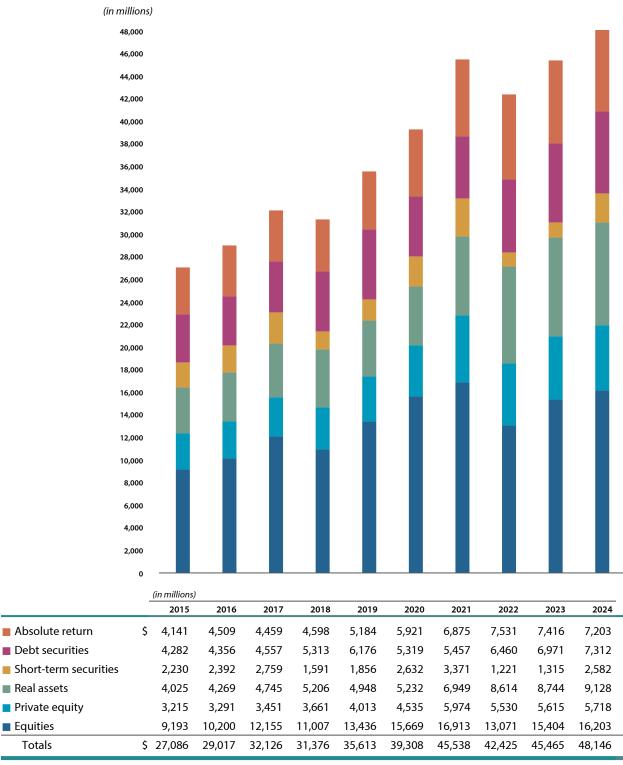

#### **Investments**

The economic condition of the Systems is based primarily upon investment earnings. For 2024, the Systems experienced a 7.5% rate of return. The Systems' investments were evaluated at year end by Callan Associates Inc., Investment Measurement Service. A comparative analysis of rates of return is presented on page 186 of this report.

The investment portfolio mix at fair value as of the end of 2024 was 15.2% debt securities, 33.6% equities, 11.8% private equity, 19.0% real assets, 5.4% short-term, and 15.0% absolute return. See MD&A and Investment Section for more detailed analysis and information.

The Systems' investment outlook is long term, allowing the portfolio to take advantage of the favorable risk-return characteristics of equities by placing more emphasis on this category.

The Board utilizes internal and external portfolio managers employing both passive (indexed) and active strategies. The portfolio is broadly diversified among equities, debt securities, real assets, absolute return, and private equity with additional diversification achieved through domestic and international investing.