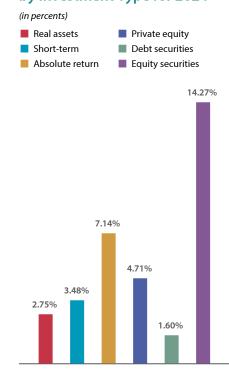

#### **Investments**

The economic condition of the Systems is based primarily upon investment earnings. For 2024, the Systems experienced a 7.5% rate of return. The Systems' investments were evaluated at year end by Callan Associates Inc., Investment Measurement Service. A comparative analysis of rates of return is presented on page 186 of this report.