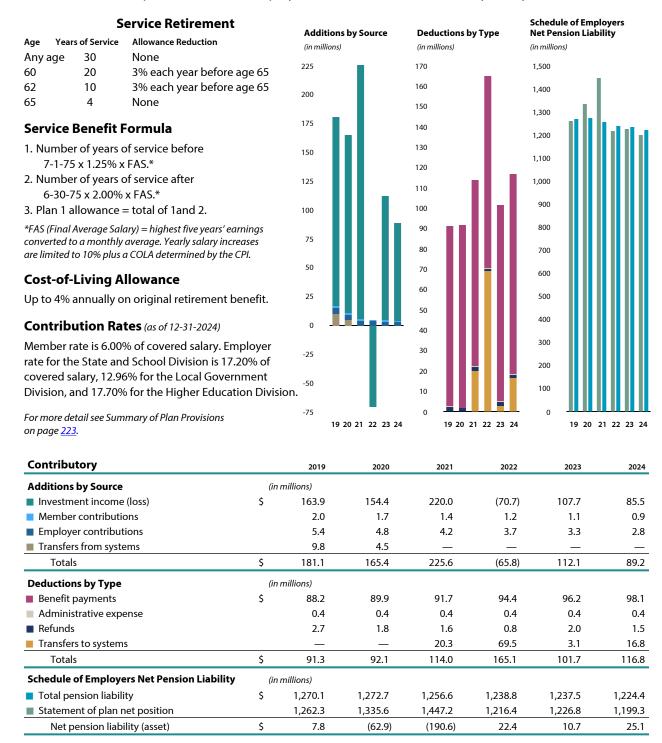

#### **Service Benefit Formula**

Number of years of service x 2.00% x FAS.\*

\*FAS (Final Average Salary) = highest three years' earnings converted to a monthly average. Yearly salary increases are limited to 10% plus a COLA determined by the CPI.

#### **Cost-of-Living Allowance**

Up to 4% annually on original retirement benefit.

#### **Contribution Rates** (as of 12-31-2024)

Employer rate for the State and School Division is 21.69% of covered salary, 16.97% for the Local Government Division, and 22.19% for the Higher Education Division.

For more detail see Summary of Plan Provisions on page <u>222</u>.

| Noncontributory                             |     | 2019        | 2020     | 2021      | 2022      | 2023     | 2024     |
|---------------------------------------------|-----|-------------|----------|-----------|-----------|----------|----------|
| Additions by Source                         | (i. | n millions) |          |           |           |          |          |
| ■ Investment income (loss)                  | \$  | 3,499.2     | 3,431.0  | 5,201.8   | (1,833.6) | 2,970.0  | 2,529.0  |
| Member contributions                        |     | 11.7        | 16.4     | 16.2      | 15.4      | 11.9     | 19.4     |
| ■ Employer contributions                    |     | 888.1       | 912.5    | 942.9     | 969.9     | 1,046.5  | 1,113.1  |
| ■ Transfers from systems                    |     | _           | _        | 6.0       | 58.6      | 62.0     | 8.4      |
| Totals                                      | \$  | 4,399.0     | 4,359.9  | 6,166.9   | (789.7)   | 4,090.4  | 3,669.9  |
| Deductions by Type                          |     | n millions) |          |           |           |          |          |
| ■ Benefit payments                          | \$  | 1,397.0     | 1,488.6  | 1,565.0   | 1,662.6   | 1,766.1  | 1,874.7  |
| Administrative expense                      |     | 9.4         | 9.8      | 10.0      | 10.4      | 10.7     | 11.1     |
| ■ Refunds                                   |     | 3.1         | 2.3      | 1.3       | 3.3       | 3.0      | 2.8      |
| ■ Transfers to systems                      |     | 19.6        | 17.0     | _         | _         | 68.1     | _        |
| Totals                                      | \$  | 1,429.1     | 1,517.7  | 1,576.3   | 1,676.3   | 1,847.9  | 1,888.6  |
| Schedule of Employers Net Pension Liability | (i. | n millions) |          |           |           |          |          |
| ■ Total pension liability                   | \$  | 30,351.8    | 31,763.9 | 33,566.8  | 34,931.4  | 37,046.8 | 39,102.5 |
| Statement of plan net position              |     | 27,635.9    | 30,478.1 | 35,068.5  | 32,602.6  | 34,845.0 | 36,626.3 |
| Net pension liability (asset)               | \$  | 2,715.9     | 1,285.8  | (1,501.7) | 2,328.8   | 2,201.8  | 2,476.2  |