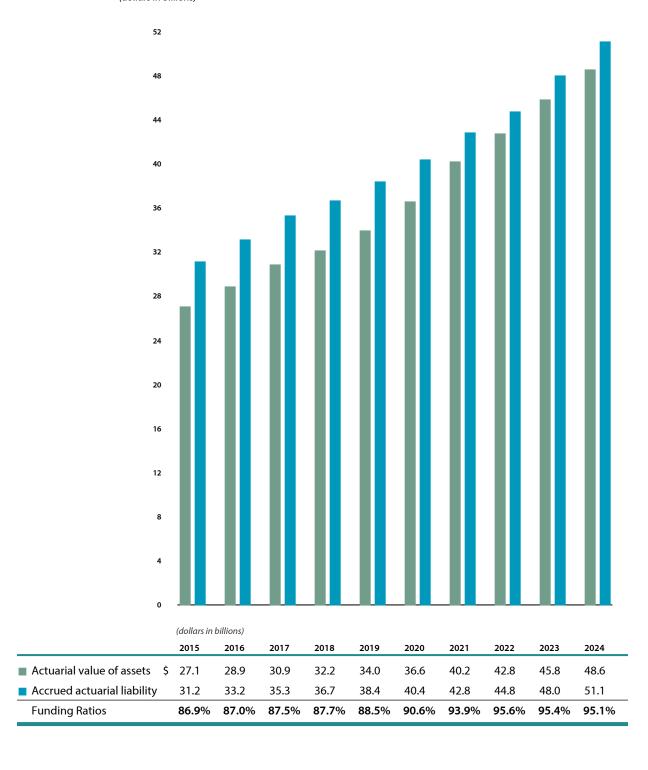

While a gap remains between our current assets and the obligations, we continue to progress towards full funding. We diligently monitor risks that affect funding, such as investment, inflation, salary increases, payroll growth, and other demographic risks. A snapshot of the Defined Benefit Plans assets and liabilities as reported January 1, 2024, actuarial valuation (released August 2024) increased to 93.1% from 92.6%. Note that these actuarial valuation numbers are computed differently than the net pension liability amounts which are reported in the basic financial statements (Note 5–Net Pension Liability of Employers). We continue to make long-term progress on funding with exceptional returns, achieving a 7.86% annualized 10-year rate of return on December 31, 2024, over the 6.85% return assumption.