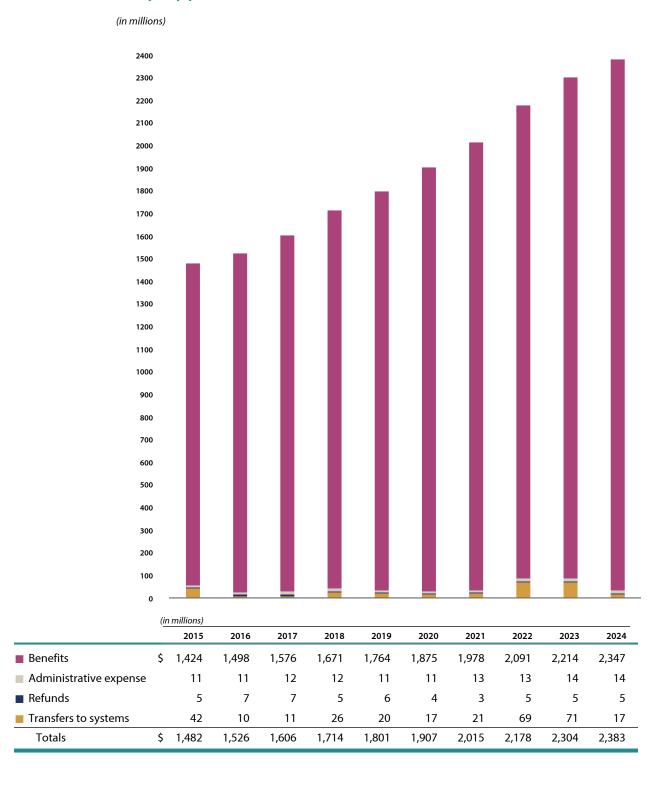

For more detail see Summary of Plan Provisions on page <u>222</u>.

| Noncontributory                             |     | 2019        | 2020     | 2021      | 2022      | 2023     | 2024     |
|---------------------------------------------|-----|-------------|----------|-----------|-----------|----------|----------|
| Additions by Source                         | (i. | n millions) |          |           |           |          |          |
| ■ Investment income (loss)                  | \$  | 3,499.2     | 3,431.0  | 5,201.8   | (1,833.6) | 2,970.0  | 2,529.0  |
| Member contributions                        |     | 11.7        | 16.4     | 16.2      | 15.4      | 11.9     | 19.4     |
| ■ Employer contributions                    |     | 888.1       | 912.5    | 942.9     | 969.9     | 1,046.5  | 1,113.1  |
| ■ Transfers from systems                    |     | _           | _        | 6.0       | 58.6      | 62.0     | 8.4      |
| Totals                                      | \$  | 4,399.0     | 4,359.9  | 6,166.9   | (789.7)   | 4,090.4  | 3,669.9  |
| Deductions by Type                          |     | n millions) |          |           |           |          |          |
| ■ Benefit payments                          | \$  | 1,397.0     | 1,488.6  | 1,565.0   | 1,662.6   | 1,766.1  | 1,874.7  |
| Administrative expense                      |     | 9.4         | 9.8      | 10.0      | 10.4      | 10.7     | 11.1     |
| ■ Refunds                                   |     | 3.1         | 2.3      | 1.3       | 3.3       | 3.0      | 2.8      |
| ■ Transfers to systems                      |     | 19.6        | 17.0     | _         | _         | 68.1     | _        |
| Totals                                      | \$  | 1,429.1     | 1,517.7  | 1,576.3   | 1,676.3   | 1,847.9  | 1,888.6  |
| Schedule of Employers Net Pension Liability | (i. | n millions) |          |           |           |          |          |
| ■ Total pension liability                   | \$  | 30,351.8    | 31,763.9 | 33,566.8  | 34,931.4  | 37,046.8 | 39,102.5 |
| Statement of plan net position              |     | 27,635.9    | 30,478.1 | 35,068.5  | 32,602.6  | 34,845.0 | 36,626.3 |
| Net pension liability (asset)               | \$  | 2,715.9     | 1,285.8  | (1,501.7) | 2,328.8   | 2,201.8  | 2,476.2  |