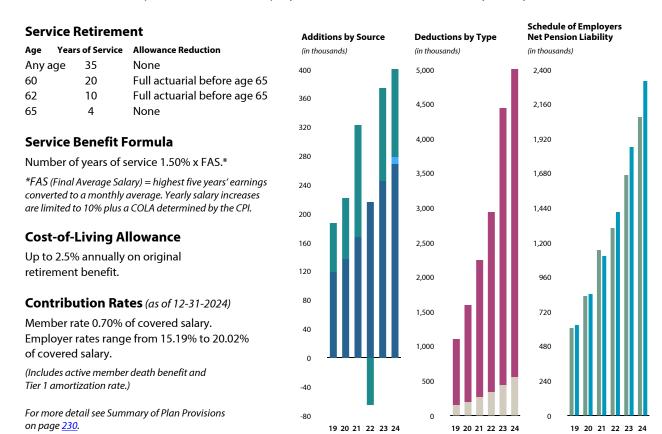

# Tier 2 Public Safety and Firefighter Contributory Retirement System Highlights

| Total Membership  | 7,505 | 2024 Active Members      | 6,671    | 2024 Retirees                         | 2        |
|-------------------|-------|--------------------------|----------|---------------------------------------|----------|
| Active            | 6,671 | Average Age              | 32.2     | Average Age                           | 56.5     |
| Terminated vested | 825   | Average years of service | 5.1      | Average years of service              | 6.2      |
| Retired           | 9     | Average annual salary    | \$71,635 | Final average annual salary           | \$71,860 |
|                   |       |                          |          | Average annual benefit                | \$14,093 |
|                   |       |                          |          | Average annual benefit — all retirees | \$8,067  |

# Tier 2 Public Public Safety and Firefighter Contributory Retirement System Highlights (Concluded)

The Tier 2 Public Safety and Firefighter Contributory Retirement System includes eligible state and local government employees directly involved in law enforcement or directly involved in fire fighting and whose duties are classified as hazardous.

For more detail see Summary of Plan Provisions on page <u>232</u>.

| Tier 2 Public Safety and Firefighter        |     | 2019       | 2020    | 2021    | 2022     | 2023    | 2024    |
|---------------------------------------------|-----|------------|---------|---------|----------|---------|---------|
| Additions by Source                         |     | thousands) |         |         |          |         |         |
| Investment income (loss)                    | \$  | 8,958      | 11,645  | 23,686  | (10,791) | 22,971  | 24,965  |
| Member contributions                        |     | _          | 2,343   | 5,335   | 7,386    | 9,589   | 16,829  |
| Employer contributions                      |     | 18,197     | 25,020  | 33,406  | 44,272   | 52,392  | 61,943  |
| Totals                                      | \$  | 27,155     | 39,008  | 62,427  | 40,867   | 84,952  | 103,737 |
| Deductions by Type                          | (in | thousands) |         |         |          |         |         |
| ■ Benefit payments                          | \$  | 90         | 76      | 37      | 42       | 191     | 224     |
| Administrative expense                      |     | 20         | 29      | 40      | 54       | 79      | 104     |
| ■ Refunds                                   |     |            | _       | _       | 4        | 33      | 39      |
| Totals                                      | \$  | 110        | 105     | 77      | 100      | 303     | 367     |
| Schedule of Employers Net Pension Liability | (in | thousands) |         |         |          |         |         |
| ■ Total pension liability                   | \$  | 90,787     | 129,253 | 177,580 | 231,743  | 345,719 | 456,649 |
| ■ Statement of plan net position            |     | 81,381     | 120,284 | 182,634 | 223,401  | 308,050 | 411,420 |
| Net pension liability (asset)               | \$  | 9,406      | 8,969   | (5,054) | 8,342    | 37,669  | 45,229  |

Pictured: Left: Matt Taylor, Police Officer, Nephi City Police Department; Right: Keri Lawson, Firefighter, Unified Fire Authority