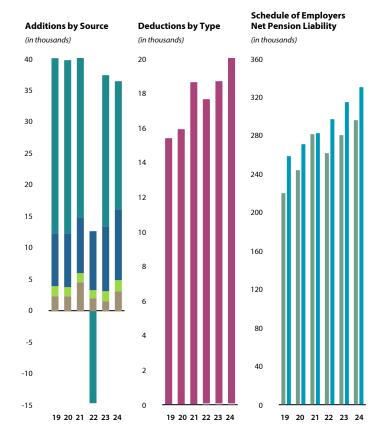

# Utah Governors and Legislators Retirement System Highlights

| Total Membership  | 324 | 2024 Active Members      | 12   | 2024 Retirees               | 5       |
|-------------------|-----|--------------------------|------|-----------------------------|---------|
| Active            | 12  | Average Age              | 55.1 | Average Age                 | 67.6    |
| Terminated vested | 78  | Average years of service | 18.2 | Average years of service    | 12.6    |
| Retired           | 234 | Average annual salary    | N/A  | Final average annual salary | N/A     |
|                   |     |                          |      | Average annual benefit      | \$4,810 |
|                   |     |                          |      | Average annual benefit —    | ¢4.441  |

#### **Utah Governors and Legislators Retirement Plan**

#### Highlights (Concluded)

The Utah Governors and Legislators Retirement Plan includes governors and legislators of the State of Utah.

| Utah Governors and Legislators              |     | 2019       | 2020   | 2021   | 2022   | 2023   | 2024   |
|---------------------------------------------|-----|------------|--------|--------|--------|--------|--------|
| Additions by Source                         | (in | thousands) |        |        |        |        |        |
| Investment income (loss)                    | \$  | 1,481      | 1,396  | 2,042  | (693)  | 1,097  | 903    |
| ■ Employer contributions                    |     | 384        | 369    | 361    | 422    | 360    | 364    |
| ■ Transfers from systems                    |     | _          | _      | 7      | _      | 15     |        |
| Totals                                      | \$  | 1,865      | 1,765  | 2,410  | (271)  | 1,472  | 1,267  |
| Deductions by Type                          | (in | thousands) |        |        |        |        |        |
| Benefit payments                            | \$  | 1,012      | 1,023  | 1,036  | 1,010  | 1,058  | 1,087  |
| Administrative expense                      |     | 4          | 4      | 4      | 4      | 4      | 4      |
| Refunds                                     |     | _          | 10     | _      | _      | _      | _      |
| ■ Transfers to systems                      |     | 42         | 17     | _      | 18     |        | 11     |
| Totals                                      | \$  | 1,058      | 1,054  | 1,040  | 1,032  | 1,062  | 1,102  |
| Schedule of Employers Net Pension Liability | (in | thousands) |        |        |        |        |        |
| ■ Total pension liability                   | \$  | 13,053     | 13,330 | 13,202 | 13,166 | 13,015 | 13,106 |
| Statement of plan net position              |     | 11,344     | 12,055 | 13,425 | 12,122 | 12,532 | 12,697 |
| Net pension liability (asset)               | \$  | 1,709      | 1,275  | (223)  | 1,044  | 483    | 409    |

Pictured: State of Utah Capitol Building