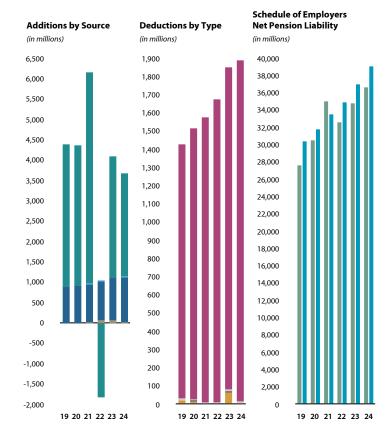

For more detail see Summary of Plan Provisions on page <u>222</u>.

| Noncontributory                             |     | 2019        | 2020     | 2021      | 2022      | 2023     | 2024     |
|---------------------------------------------|-----|-------------|----------|-----------|-----------|----------|----------|
| Additions by Source                         | (i. | n millions) |          |           |           |          |          |
| ■ Investment income (loss)                  | \$  | 3,499.2     | 3,431.0  | 5,201.8   | (1,833.6) | 2,970.0  | 2,529.0  |
| Member contributions                        |     | 11.7        | 16.4     | 16.2      | 15.4      | 11.9     | 19.4     |
| ■ Employer contributions                    |     | 888.1       | 912.5    | 942.9     | 969.9     | 1,046.5  | 1,113.1  |
| ■ Transfers from systems                    |     | _           | _        | 6.0       | 58.6      | 62.0     | 8.4      |
| Totals                                      | \$  | 4,399.0     | 4,359.9  | 6,166.9   | (789.7)   | 4,090.4  | 3,669.9  |
| Deductions by Type                          |     | n millions) |          |           |           |          |          |
| ■ Benefit payments                          | \$  | 1,397.0     | 1,488.6  | 1,565.0   | 1,662.6   | 1,766.1  | 1,874.7  |
| Administrative expense                      |     | 9.4         | 9.8      | 10.0      | 10.4      | 10.7     | 11.1     |
| ■ Refunds                                   |     | 3.1         | 2.3      | 1.3       | 3.3       | 3.0      | 2.8      |
| ■ Transfers to systems                      |     | 19.6        | 17.0     | _         | _         | 68.1     | _        |
| Totals                                      | \$  | 1,429.1     | 1,517.7  | 1,576.3   | 1,676.3   | 1,847.9  | 1,888.6  |
| Schedule of Employers Net Pension Liability | (i. | n millions) |          |           |           |          |          |
| ■ Total pension liability                   | \$  | 30,351.8    | 31,763.9 | 33,566.8  | 34,931.4  | 37,046.8 | 39,102.5 |
| Statement of plan net position              |     | 27,635.9    | 30,478.1 | 35,068.5  | 32,602.6  | 34,845.0 | 36,626.3 |
| Net pension liability (asset)               | \$  | 2,715.9     | 1,285.8  | (1,501.7) | 2,328.8   | 2,201.8  | 2,476.2  |