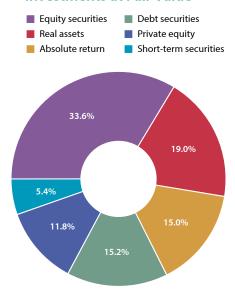

The investment portfolio mix at fair value as of the end of 2024 was 15.2% debt securities, 33.6% equities, 11.8% private equity, 19.0% real assets, 5.4% short-term, and 15.0% absolute return. See MD&A and Investment Section for more detailed analysis and information.