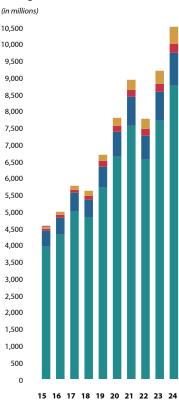

#### **Savings Plans Member Balances**

| At December 31    | (in mil | (in millions) |       |       |       |       |       |       |       |        |
|-------------------|---------|---------------|-------|-------|-------|-------|-------|-------|-------|--------|
|                   | 2015    | 2016          | 2017  | 2018  | 2019  | 2020  | 2021  | 2022  | 2023  | 2024   |
|                   |         |               |       |       |       |       |       |       |       |        |
| ■ HRA*            | 23      | _             | _     | _     | _     | _     | _     | _     | _     | _      |
| ■ Roth IRA        | 70      | 89            | 119   | 132   | 180   | 239   | 305   | 289   | 379   | 475    |
| ■ Traditional IRA | 69      | 82            | 102   | 120   | 164   | 189   | 222   | 201   | 242   | 287    |
| ■ 457(b)          | 454     | 494           | 569   | 544   | 645   | 751   | 851   | 731   | 866   | 989    |
| ■ 401(k)          | 3,980   | 4,339         | 5,003 | 4,834 | 5,723 | 6,639 | 7,581 | 6,554 | 7,730 | 8,758  |
| Totals            | 4,596   | 5,004         | 5,793 | 5,630 | 6,712 | 7,818 | 8,959 | 7,776 | 9,218 | 10,508 |

<sup>\*</sup>Administration of the HRA was transferred to PEHP in October 2015. Columns may not total due to rounding.