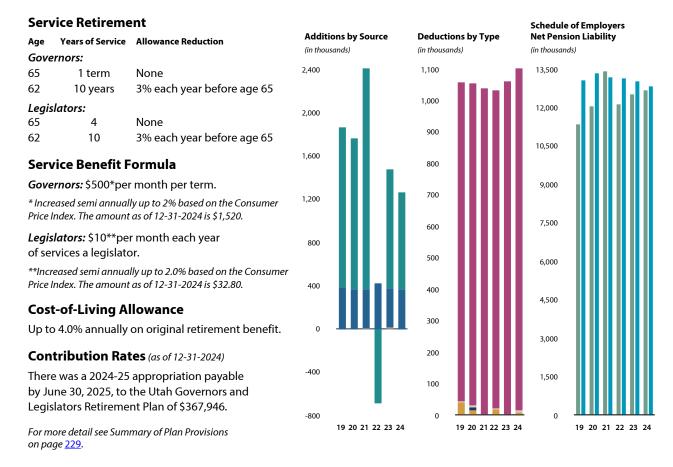

# Tier 2 Public Employees Contributory Retirement System Highlights

| Total Membership  | 58,901 | 2024 Active Members      | 47,702   | 2024 Retirees                         | 164      |
|-------------------|--------|--------------------------|----------|---------------------------------------|----------|
| Active            | 47,702 | Average Age              | 39.5     | Average Age                           | 67.7     |
| Terminated vested | 10,439 | Average years of service | 4.9      | Average years of service              | 8.7      |
| Retired           | 760    | Average annual salary    | \$63,672 | Final average annual salary           | \$49,849 |
|                   |        |                          |          | Average annual benefit                | \$6,964  |
|                   |        |                          |          | Average annual benefit — all retirees | \$4,915  |

#### **Tier 2 Public Employees Contributory Retirement System**

#### Highlights (Concluded)

The Tier 2 Public Employees Contributory Retirement System includes eligible employees of the State of Utah and its political subdivisions and public education employees of those entities covered by the System.

| Tier 2 Public Employees                     |     | 2019         | 2020    | 2021      | 2022      | 2023      | 2024      |
|---------------------------------------------|-----|--------------|---------|-----------|-----------|-----------|-----------|
| Additions by Source                         | (iı | n thousands) |         |           |           |           |           |
| ■ Investment income (loss)                  | \$  | 68,228       | 84,040  | 155,495   | (65,084)  | 128,147   | 129,823   |
| Member contributions                        |     | _            | _       | 57        | 164       | 130       | 9,154     |
| ■ Employer contributions                    |     | 119,839      | 138,466 | 168,232   | 217,179   | 246,408   | 269,844   |
| ■ Transfers from systems                    |     | _            | _       | _         | 1         | _         |           |
| Totals                                      | \$  | 188,067      | 222,506 | 323,784   | 152,260   | 374,685   | 408,821   |
| Deductions by Type                          | (iı | n thousands) |         |           |           |           |           |
| ■ Benefit payments                          | \$  | 965          | 1,397   | 1,982     | 2,602     | 4,005     | 5,037     |
| Administrative expense                      |     | 152          | 207     | 269       | 345       | 451       | 569       |
| ■ Refunds                                   |     | _            | _       | _         | _         | 9         | _         |
| Totals                                      | \$  | 1,117        | 1,604   | 2,251     | 2,947     | 4,465     | 5,606     |
| Schedule of Employers Net Pension Liability | (iı | n thousands) |         |           |           |           |           |
| ■ Total pension liability                   | \$  | 634,074      | 846,868 | 1,111,694 | 1,412,220 | 1,868,189 | 2,375,005 |
| ■ Statement of plan net position            |     | 611,583      | 832,485 | 1,154,018 | 1,303,331 | 1,673,551 | 2,076,766 |
| Net pension liability (asset)               | \$  | 22,491       | 14,383  | (42,324)  | 108,889   | 194,638   | 298,239   |

Pictured: Cheryl Meier, Executive Director, Vernal Recreation Center