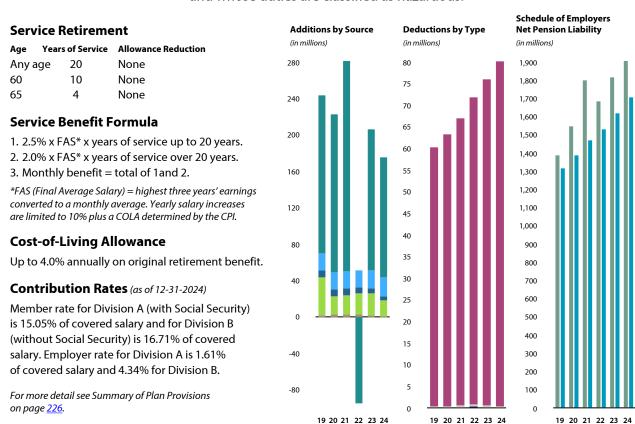

#### The Firefighters Retirement System includes eligible state and local government employees directly involved in fire fighting and whose duties are classified as hazardous.

| Firefighters                                |     | 2019      | 2020    | 2021    | 2022    | 2023    | 2024    |
|---------------------------------------------|-----|-----------|---------|---------|---------|---------|---------|
| Additions by Source                         | (ir | millions) |         |         |         |         |         |
| ■ Investment income (loss)                  | \$  | 174.1     | 173.8   | 265.9   | (94.4)  | 154.2   | 131.8   |
| Member contributions                        |     | 18.7      | 18.7    | 19.0    | 19.3    | 19.7    | 20.0    |
| ■ Employer contributions                    |     | 7.4       | 7.5     | 7.5     | 6.5     | 6.1     | 4.9     |
| Fire insurance tax                          |     | 41.9      | 20.3    | 21.1    | 22.7    | 23.3    | 17.1    |
| ■ Transfers from systems                    |     | 2.0       | 2.8     | 3.0     | 3.5     | 2.6     | 1.5     |
| Totals                                      | \$  | 244.1     | 223.1   | 316.5   | (42.4)  | 205.9   | 175.3   |
| Deductions by Type                          | (ir | millions) |         |         |         |         |         |
| ■ Benefit payments                          | \$  | 59.8      | 62.8    | 66.4    | 71.0    | 75.3    | 79.6    |
| Administrative expense                      |     | 0.4       | 0.4     | 0.4     | 0.5     | 0.5     | 0.5     |
| ■ Refunds                                   |     | 0.1       | 0.1     | 0.2     | 0.4     | 0.2     | _       |
| Totals                                      | \$  | 60.3      | 63.3    | 67.0    | 71.9    | 76.0    | 80.1    |
| Schedule of Employers Net Pension Liability | (ir | millions) |         |         |         |         |         |
| ■ Total pension liability                   | \$  | 1,316.6   | 1,388.5 | 1,470.6 | 1,533.4 | 1,621.8 | 1,722.7 |
| ■ Statement of plan net position            |     | 1,391.6   | 1,551.2 | 1,799.5 | 1,685.2 | 1,815.1 | 1,910.4 |
| Net pension liability (asset)               | \$  | (75.0)    | (162.7) | (328.9) | (151.8) | (193.3) | (187.7) |