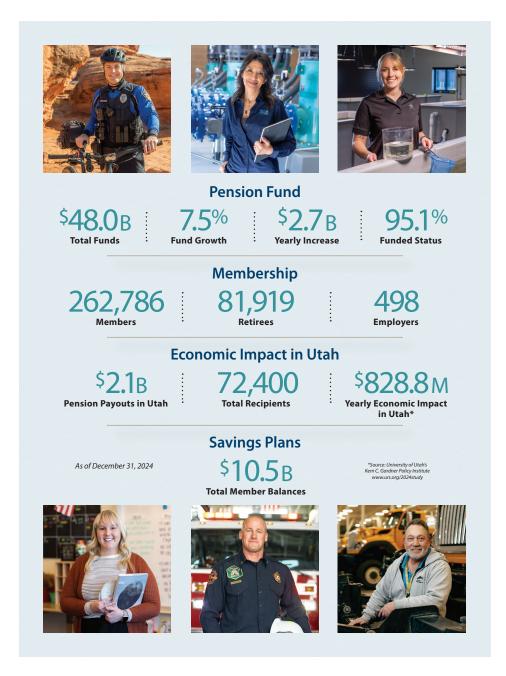

Amid all this dizzying change, take comfort in your relationship with URS. While change is relentless and the future is unpredictable, certainty is something you can always count on from us.

We invest the URS Pension Fund with a prudent, long-term vision to build a legacy of security for today and tomorrow's retirees. It's designed to produce stable, long-term returns throughout market cycles. Though no single year defines the trajectory or overall condition of the fund, it experienced healthy growth in 2024, returning 7.51% to total \$48.0 billion.