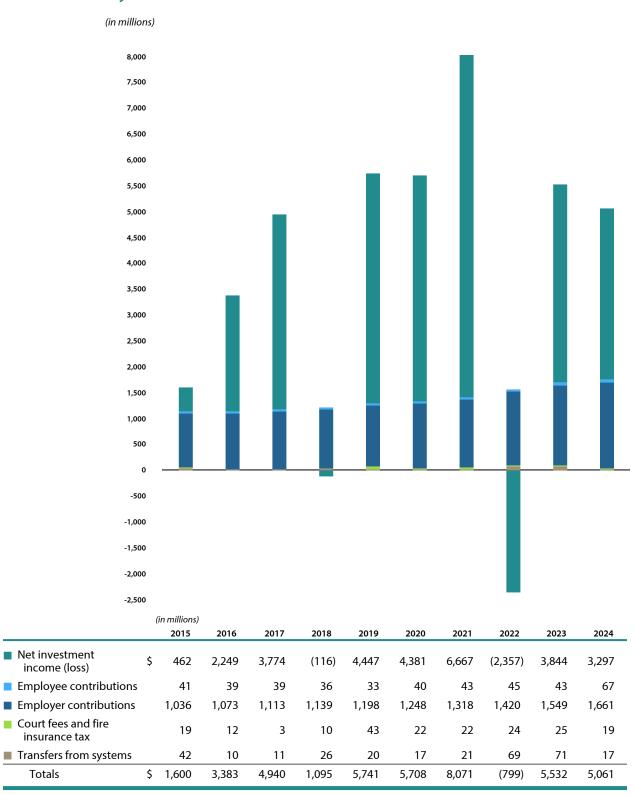

For more detail see Summary of Plan Provisions on page <u>222</u>.

| Noncontributory                             |     | 2019        | 2020     | 2021      | 2022      | 2023     | 2024     |
|---------------------------------------------|-----|-------------|----------|-----------|-----------|----------|----------|
| Additions by Source                         | (i. | n millions) |          |           |           |          |          |
| ■ Investment income (loss)                  | \$  | 3,499.2     | 3,431.0  | 5,201.8   | (1,833.6) | 2,970.0  | 2,529.0  |
| Member contributions                        |     | 11.7        | 16.4     | 16.2      | 15.4      | 11.9     | 19.4     |
| ■ Employer contributions                    |     | 888.1       | 912.5    | 942.9     | 969.9     | 1,046.5  | 1,113.1  |
| ■ Transfers from systems                    |     | _           | _        | 6.0       | 58.6      | 62.0     | 8.4      |
| Totals                                      | \$  | 4,399.0     | 4,359.9  | 6,166.9   | (789.7)   | 4,090.4  | 3,669.9  |
| Deductions by Type                          |     | n millions) |          |           |           |          |          |
| ■ Benefit payments                          | \$  | 1,397.0     | 1,488.6  | 1,565.0   | 1,662.6   | 1,766.1  | 1,874.7  |
| Administrative expense                      |     | 9.4         | 9.8      | 10.0      | 10.4      | 10.7     | 11.1     |
| ■ Refunds                                   |     | 3.1         | 2.3      | 1.3       | 3.3       | 3.0      | 2.8      |
| ■ Transfers to systems                      |     | 19.6        | 17.0     | _         | _         | 68.1     | _        |
| Totals                                      | \$  | 1,429.1     | 1,517.7  | 1,576.3   | 1,676.3   | 1,847.9  | 1,888.6  |
| Schedule of Employers Net Pension Liability | (i. | n millions) |          |           |           |          |          |
| ■ Total pension liability                   | \$  | 30,351.8    | 31,763.9 | 33,566.8  | 34,931.4  | 37,046.8 | 39,102.5 |
| Statement of plan net position              |     | 27,635.9    | 30,478.1 | 35,068.5  | 32,602.6  | 34,845.0 | 36,626.3 |
| Net pension liability (asset)               | \$  | 2,715.9     | 1,285.8  | (1,501.7) | 2,328.8   | 2,201.8  | 2,476.2  |