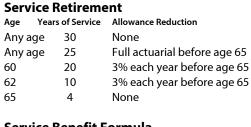

#### **Service Retirement** Years of Service Allowance Reduction Any age 25 None 55 20 Full actuarial reduction 62 10 None 70 6 None