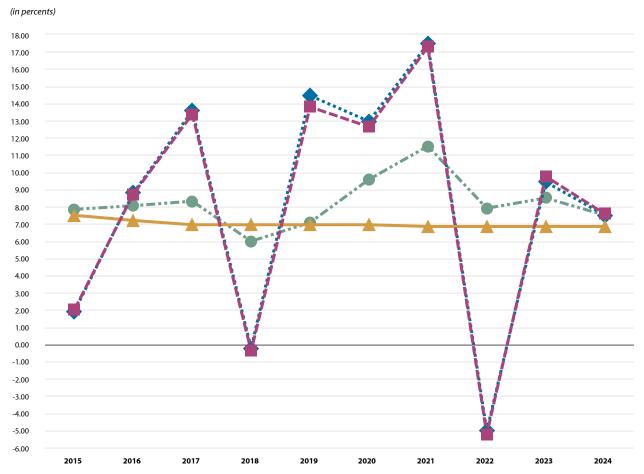

#### **Investments**

The economic condition of the Systems is based primarily upon investment earnings. For 2024, the Systems experienced a 7.5% rate of return. The Systems' investments were evaluated at year end by Callan Associates Inc., Investment Measurement Service. A comparative analysis of rates of return is presented on page 186 of this report.

While a gap remains between our current assets and the obligations, we continue to progress towards full funding. We diligently monitor risks that affect funding, such as investment, inflation, salary increases, payroll growth, and other demographic risks. A snapshot of the Defined Benefit Plans assets and liabilities as reported January 1, 2024, actuarial valuation (released August 2024) increased to 93.1% from 92.6%. Note that these actuarial valuation numbers are computed differently than the net pension liability amounts which are reported in the basic financial statements (Note 5–Net Pension Liability of Employers). We continue to make long-term progress on funding with exceptional returns, achieving a 7.86% annualized 10-year rate of return on December 31, 2024, over the 6.85% return assumption.