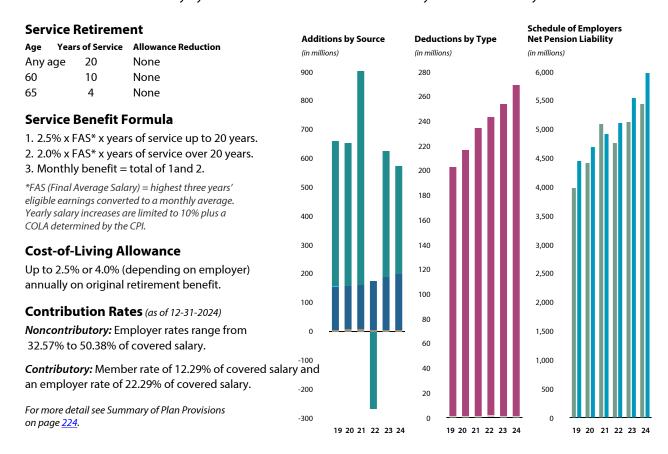

| Public Safety                               |     | 2019      | 2020    | 2021    | 2022    | 2023    | 2024    |
|---------------------------------------------|-----|-----------|---------|---------|---------|---------|---------|
| Additions by Source                         | (ir | millions) |         |         |         |         |         |
| Investment income (loss)                    | \$  | 502.7     | 496.7   | 756.1   | (267.4) | 436.5   | 374.5   |
| Member contributions                        |     | 0.9       | 0.6     | 1.4     | 1.0     | 0.6     | 0.5     |
| Employer contributions                      |     | 150.5     | 150.5   | 152.5   | 168.5   | 183.7   | 196.8   |
| ■ Transfers from systems                    |     | 5.5       | 7.4     | 8.0     | 5.4     | 5.0     | 3.8     |
| Totals                                      | \$  | 659.6     | 655.2   | 918.0   | (92.5)  | 625.8   | 575.6   |
| Deductions by Type                          |     | millions) |         |         |         |         |         |
| ■ Benefit payments                          | \$  | 201.9     | 215.3   | 233.5   | 241.8   | 252.7   | 267.8   |
| Administrative expense                      |     | 1.4       | 1.4     | 1.5     | 1.5     | 1.6     | 1.7     |
| ■ Refunds                                   |     | 0.1       | 0.1     | _       | 0.6     | 0.1     | 0.3     |
| Totals                                      | \$  | 203.4     | 216.8   | 235.0   | 243.9   | 254.4   | 269.8   |
| Schedule of Employers Net Pension Liability | (ir | millions) |         |         |         |         |         |
| ■ Total pension liability                   | \$  | 4,460.4   | 4,694.2 | 4,925.5 | 5,115.4 | 5,553.2 | 5,888.2 |
| Statement of plan net position              |     | 3,984.2   | 4,422.5 | 5,105.4 | 4,769.2 | 5,140.6 | 5,446.4 |
| Net pension liability (asset)               | \$  | 476.2     | 271.7   | (179.9) | 346.2   | 412.6   | 441.8   |