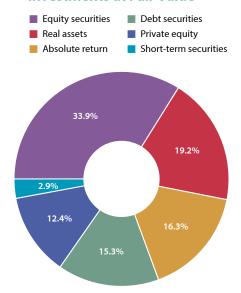

The investment portfolio mix at fair value as of the end of 2023 was 15.3% debt securities, 33.9% equities, 12.4% private equity, 19.2% real assets, 2.9% short-term, and 16.3% absolute return. See MD&A and Investment Section for more detailed analysis and information.