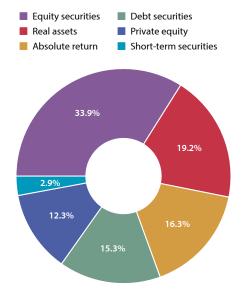

#### **Investments**

The economic condition of the Systems is based primarily upon investment earnings. For 2023, the Systems experienced a 9.4% rate of return. The Systems' investments were evaluated at year end by Callan Associates Inc., Investment Measurement Service. A comparative analysis of rates of return is presented on page 184 of this report.

While a gap remains between our current assets and the obligations, we continue to progress toward reaching full funding. We continue to monitor risks that affect funding, such as investment, inflation, salary increases, payroll growth, and other demographic risks. A snapshot of the Defined Benefit Plans assets and liabilities as reported January 1, 2023, actuarial valuation (released August 2023) decreased to 92.6% from 93.2% due to liability losses from higher-than-expected salary increases. Note that these actuarial valuation numbers are computed differently than the net pension liability amounts which are reported in the basic financial statements (Note 5-Net Pension Liability of Employers). We continue to make longterm progress on funding with exceptional returns, achieving a 7.85% annualized 10-year rate of return on December 31, 2023, over the 6.85% return assumption.