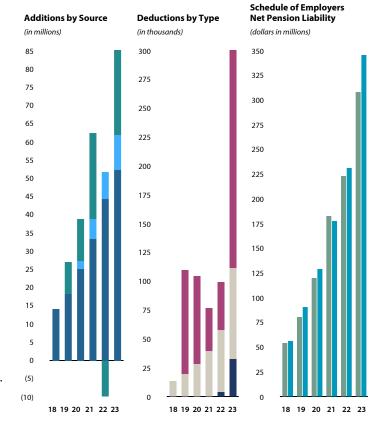

#### **Service Retirement Schedule of Employers Additions by Source Deductions by Type Net Pension Liability** Age Years of Service Allowance Reduction (in millions) (in millions) (dollars in millions) 20 None Any age 5,500 800 260 60 10 None 65 4 None 240 700 5.000 **Service Benefit Formula** 220 600 4,500 1. 2.5% x FAS\* x years of service up to 20 years. 2. 2.0% x FAS\* x years of service over 20 years. 4,000 500 3. Monthly benefit = total of 1 and 2. 180 \*FAS (Final Average Salary) = highest three years' 3,500 400 eligible earnings converted to a monthly average. 160 Yearly salary increases are limited to 10% plus a COLA determined by the CPI. 300 3,000 140 **Cost-of-Living Allowance** 120 2,500 200 Up to 2.5% or 4.0% (depending on employer) annually on original retirement benefit. 100 2,000 100 **Contribution Rates** (as of 12-31-2023) 80 1,500 **Noncontributory:** Employer rates range from 60 32.28% to 50.38% of covered salary. -100 1,000 40 **Contributory:** Member rates range from 10.50% to 12.29% of covered salary. Employer rates -200 500 20 range from 22.79% to 27.98% of covered salary.

| Public Safety                               |     | 2018                | 2019    | 2020    | 2021    | 2022    | 2023    |
|---------------------------------------------|-----|---------------------|---------|---------|---------|---------|---------|
| Additions by Source                         | (ir | millions)           |         |         |         |         |         |
| Investment income (loss)                    | \$  | (13.1)              | 502.7   | 496.7   | 756.1   | (267.4) | 436.5   |
| Member contributions                        |     | 0.9                 | 0.9     | 0.6     | 1.4     | 1.0     | 0.6     |
| ■ Employer contributions                    |     | 147.1               | 150.5   | 150.5   | 152.5   | 168.5   | 183.7   |
| ■ Transfers from systems                    |     | 7.0                 | 5.5     | 7.4     | 8.0     | 5.4     | 5.0     |
| Totals                                      | \$  | 141.9               | 659.6   | 655.2   | 918.0   | (92.5)  | 625.8   |
| Deductions by Type                          | (ir | millions)           |         |         |         |         |         |
| ■ Benefit payments                          | \$  | 188.4               | 201.9   | 215.3   | 233.5   | 241.8   | 252.7   |
| Administrative expense                      |     | 1.5                 | 1.4     | 1.4     | 1.5     | 1.5     | 1.6     |
| ■ Refunds                                   |     | 0.4                 | 0.1     | 0.1     | _       | 0.6     | 0.1     |
| Totals                                      | \$  | 190.3               | 203.4   | 216.8   | 235.0   | 243.9   | 254.4   |
| Schedule of Employers Net Pension Liability | (d  | ollars in millions) |         |         |         |         |         |
| ■ Total pension liability                   | \$  | 4,258.2             | 4,460.4 | 4,694.2 | 4,925.5 | 5,115.4 | 5,553.2 |
| Statement of plan net position              |     | 3,528.1             | 3,984.2 | 4,422.5 | 5,105.4 | 4,769.2 | 5,140.6 |
| Net pension liability (asset)               | \$  | 730.1               | 476.2   | 271.7   | (179.9) | 346.2   | 412.6   |

-300

18 19 20 21 22 23

18 19 20 21 22 23

 $Pictured: Mikelshan\ Bartschi,\ Lieutenant,\ Cache\ County\ Sheriff's\ Office$ 

For more detail see Summary of Plan Provisions

on page <u>222</u>.

18 19 20 21 22 23