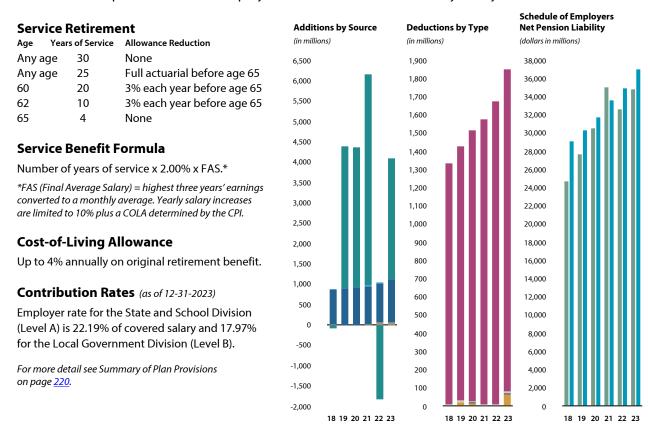

#### **Service Retirement Schedule of Employers Additions by Source Deductions by Type Net Pension Liability** Age Years of Service Allowance Reduction (in millions) (in millions) (dollars in millions) 20 None Any age 5,500 800 260 60 10 None 65 4 None 240 700 5.000 **Service Benefit Formula** 220 600 4,500 1. 2.5% x FAS\* x years of service up to 20 years. 2. 2.0% x FAS\* x years of service over 20 years. 4,000 500 3. Monthly benefit = total of 1 and 2. 180 \*FAS (Final Average Salary) = highest three years' 3,500 400 eligible earnings converted to a monthly average. 160 Yearly salary increases are limited to 10% plus a COLA determined by the CPI. 300 3,000 140 **Cost-of-Living Allowance** 120 2,500 200 Up to 2.5% or 4.0% (depending on employer) annually on original retirement benefit. 100 2,000 100 **Contribution Rates** (as of 12-31-2023) 80 1,500 **Noncontributory:** Employer rates range from 60 32.28% to 50.38% of covered salary. -100 1,000 40 **Contributory:** Member rates range from 10.50% to 12.29% of covered salary. Employer rates -200 500 20 range from 22.79% to 27.98% of covered salary.

| Public Safety                               |     | 2018                | 2019    | 2020    | 2021    | 2022    | 2023    |
|---------------------------------------------|-----|---------------------|---------|---------|---------|---------|---------|
| Additions by Source                         | (ir | millions)           |         |         |         |         |         |
| Investment income (loss)                    | \$  | (13.1)              | 502.7   | 496.7   | 756.1   | (267.4) | 436.5   |
| Member contributions                        |     | 0.9                 | 0.9     | 0.6     | 1.4     | 1.0     | 0.6     |
| ■ Employer contributions                    |     | 147.1               | 150.5   | 150.5   | 152.5   | 168.5   | 183.7   |
| ■ Transfers from systems                    |     | 7.0                 | 5.5     | 7.4     | 8.0     | 5.4     | 5.0     |
| Totals                                      | \$  | 141.9               | 659.6   | 655.2   | 918.0   | (92.5)  | 625.8   |
| Deductions by Type                          | (ir | millions)           |         |         |         |         |         |
| ■ Benefit payments                          | \$  | 188.4               | 201.9   | 215.3   | 233.5   | 241.8   | 252.7   |
| Administrative expense                      |     | 1.5                 | 1.4     | 1.4     | 1.5     | 1.5     | 1.6     |
| ■ Refunds                                   |     | 0.4                 | 0.1     | 0.1     | _       | 0.6     | 0.1     |
| Totals                                      | \$  | 190.3               | 203.4   | 216.8   | 235.0   | 243.9   | 254.4   |
| Schedule of Employers Net Pension Liability | (d  | ollars in millions) |         |         |         |         |         |
| ■ Total pension liability                   | \$  | 4,258.2             | 4,460.4 | 4,694.2 | 4,925.5 | 5,115.4 | 5,553.2 |
| Statement of plan net position              |     | 3,528.1             | 3,984.2 | 4,422.5 | 5,105.4 | 4,769.2 | 5,140.6 |
| Net pension liability (asset)               | \$  | 730.1               | 476.2   | 271.7   | (179.9) | 346.2   | 412.6   |

-300

18 19 20 21 22 23

18 19 20 21 22 23

 $Pictured: Mikelshan\ Bartschi,\ Lieutenant,\ Cache\ County\ Sheriff's\ Office$ 

For more detail see Summary of Plan Provisions

on page <u>222</u>.

18 19 20 21 22 23