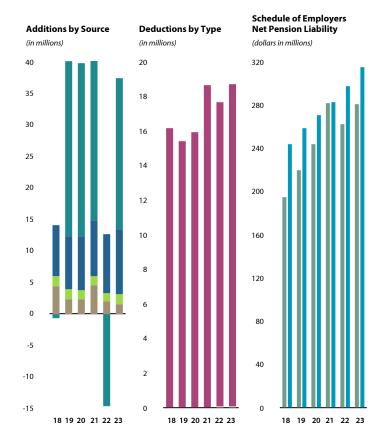

#### **Utah Governors and Legislators Retirement Plan**

#### Highlights (Concluded)

The Utah Governors and Legislators Retirement Plan includes governors and legislators of the State of Utah.

| Utah Governors and Legislators              |     | 2018               | 2019   | 2020   | 2021   | 2022   | 2023   |
|---------------------------------------------|-----|--------------------|--------|--------|--------|--------|--------|
| Additions by Source                         | (ir | thousands)         |        |        |        |        |        |
| Investment income (loss)                    | \$  | (41)               | 1,481  | 1,396  | 2,042  | (693)  | 1,097  |
| ■ Employer contributions                    |     | 392                | 384    | 369    | 361    | 422    | 360    |
| ■ Transfers from systems                    |     | _                  | _      | _      | 7      | _      | 15     |
| Totals                                      | \$  | 351                | 1,865  | 1,765  | 2,410  | (271)  | 1,472  |
| Deductions by Type                          | (ir | thousands)         |        |        |        |        |        |
| ■ Benefit payments                          | \$  | 978                | 1,012  | 1,023  | 1,036  | 1,010  | 1,058  |
| Administrative expense                      |     | 5                  | 4      | 4      | 4      | 4      | 4      |
| ■ Refunds                                   |     | _                  | _      | 10     | _      | _      | _      |
| ■ Transfers to systems                      |     | 51                 | 42     | 17     | _      | 18     |        |
| Totals                                      | \$  | 1,034              | 1,058  | 1,054  | 1,040  | 1,032  | 1,062  |
| Schedule of Employers Net Pension Liability | (d  | ollars in thousand | fs)    |        |        |        |        |
| ■ Total pension liability                   | \$  | 13,177             | 13,053 | 13,330 | 13,202 | 13,166 | 13,015 |
| ■ Statement of plan net position            |     | 10,537             | 11,344 | 12,055 | 13,425 | 12,122 | 12,532 |
| Net pension liability (asset)               | \$  | 2,640              | 1,709  | 1,275  | (223)  | 1,044  | 483    |