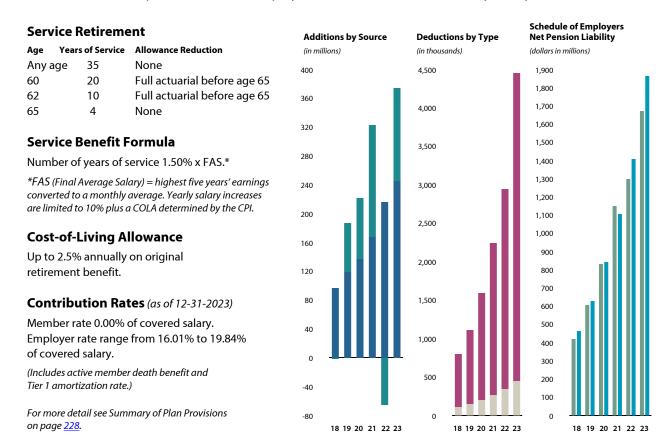

#### **Service Retirement** Allowance Reduction Years of Service Any age 30 None 20 3% each year before age 65 60 10 3% each year before age 65 62 4 65 **Service Benefit Formula** 1. Number of years of service before

- 7-1-75 x 1.25% x FAS.\*
- 2. Number of years of service after 6-30-75 x 2.00% x FAS.\*
- 3. Plan 1 allowance = total of 1 and 2.

\*FAS (Final Average Salary) = highest five years' earnings converted to a monthly average. Yearly salary increases are limited to 10% plus a COLA determined by the CPI.

#### **Cost-of-Living Allowance**

Up to 4% annually on original retirement benefit.

#### **Contribution Rates** (as of 12-31-2023)

Member rate is 6.00% of covered salary. Employer rate for the State and School Division (Level A) is 17.70% of covered salary and 13.96% for the Local Government Division (Level B).

For more detail see Summary of Plan Provisions on page 221.

| Contributory                                |     | 2018                | 2019    | 2020    | 2021    | 2022    | 2023    |
|---------------------------------------------|-----|---------------------|---------|---------|---------|---------|---------|
| Additions by Source                         | (in | millions)           |         |         |         |         |         |
| Investment income (loss)                    | \$  | (4.5)               | 163.9   | 154.4   | 220.0   | (70.7)  | 107.7   |
| Member contributions                        |     | 2.5                 | 2.0     | 1.7     | 1.4     | 1.2     | 1.1     |
| ■ Employer contributions                    |     | 6.0                 | 5.4     | 4.8     | 4.2     | 3.7     | 3.3     |
| ■ Transfers from systems                    |     | _                   | 9.8     | 4.5     | _       | _       | _       |
| Totals                                      | \$  | 4.0                 | 181.1   | 165.4   | 225.6   | (65.8)  | 112.1   |
| Deductions by Type                          | (in | millions)           |         |         |         |         |         |
| ■ Benefit payments                          | \$  | 86.8                | 88.2    | 89.9    | 91.7    | 94.4    | 96.2    |
| Administrative expense                      |     | 0.5                 | 0.4     | 0.4     | 0.4     | 0.4     | 0.4     |
| ■ Refunds                                   |     | 1.5                 | 2.7     | 1.8     | 1.6     | 0.8     | 2.0     |
| ■ Transfers to systems                      |     | 26.3                | _       | _       | 20.3    | 69.5    | 3.1     |
| Totals                                      | \$  | 115.1               | 91.3    | 92.1    | 114.0   | 165.1   | 101.7   |
| Schedule of Employers Net Pension Liability | (de | ollars in millions) |         |         |         |         |         |
| ■ Total pension liability                   | \$  | 1,284.0             | 1,270.1 | 1,272.7 | 1,256.6 | 1,238.8 | 1,237.5 |
| Statement of plan net position              |     | 1,172.4             | 1,262.3 | 1,335.6 | 1,447.2 | 1,216.4 | 1,226.8 |
| Net pension liability (asset)               | \$  | 111.6               | 7.8     | (62.9)  | (190.6) | 22.4    | 10.7    |