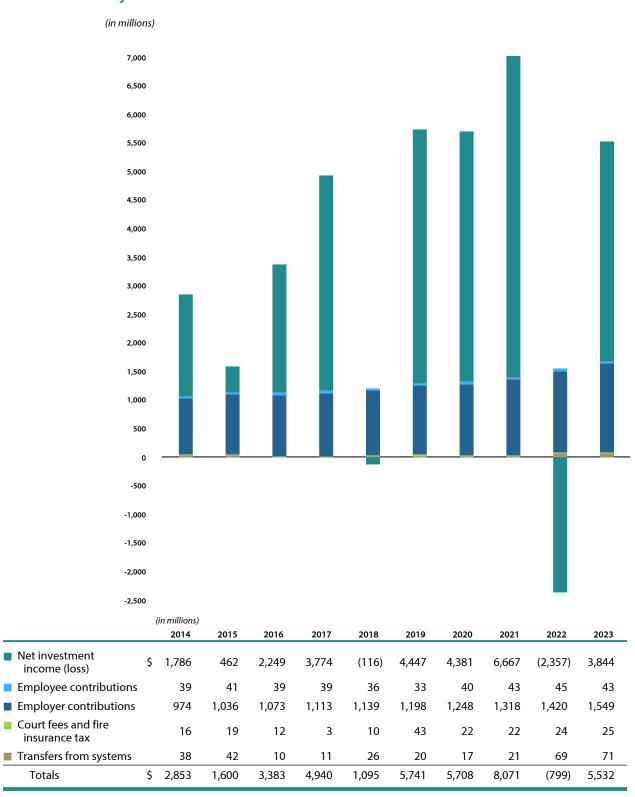

| Noncontributory                             |    | 2018                 | 2019     | 2020     | 2021      | 2022      | 2023     |
|---------------------------------------------|----|----------------------|----------|----------|-----------|-----------|----------|
| Additions by Source                         | (i | n millions)          |          |          |           |           |          |
| Investment income (loss)                    | \$ | (92.2)               | 3,499.2  | 3,431.0  | 5,201.8   | (1,833.6) | 2,970.0  |
| Member contributions                        |    | 14.6                 | 11.7     | 16.4     | 16.2      | 15.4      | 11.9     |
| ■ Employer contributions                    |    | 858.4                | 888.1    | 912.5    | 942.9     | 969.9     | 1,046.5  |
| ■ Transfers from systems                    |    | 13.0                 | _        | _        | 6.0       | 58.6      | 62.0     |
| Totals                                      | \$ | 793.8                | 4,399.0  | 4,359.9  | 6,166.8   | (789.6)   | 4,090.4  |
| Deductions by Type                          | (i | n millions)          |          |          |           |           |          |
| ■ Benefit payments                          | \$ | 1,320.2              | 1,397.0  | 1,488.6  | 1,565.0   | 1,662.6   | 1,766.1  |
| Administrative expense                      |    | 10.0                 | 9.4      | 9.8      | 10.0      | 10.4      | 10.7     |
| ■ Refunds                                   |    | 2.8                  | 3.1      | 2.3      | 1.3       | 3.3       | 3.0      |
| ■ Transfers to systems                      |    | _                    | 19.6     | 17.0     | _         | _         | 68.1     |
| Totals                                      | \$ | 1,333.0              | 1,429.1  | 1,517.7  | 1,576.4   | 1,676.3   | 1,847.9  |
| Schedule of Employers Net Pension Liability | (0 | dollars in millions) |          |          |           |           |          |
| ■ Total pension liability                   | \$ | 29,122.9             | 30,351.8 | 31,763.9 | 33,566.8  | 34,931.4  | 37,046.8 |
| Statement of plan net position              |    | 24,666.1             | 27,635.9 | 30,478.1 | 35,068.5  | 32,602.6  | 34,845.0 |
| Net pension liability (asset)               | \$ | 4,456.8              | 2,715.9  | 1,285.8  | (1,501.7) | 2,328.8   | 2,201.8  |