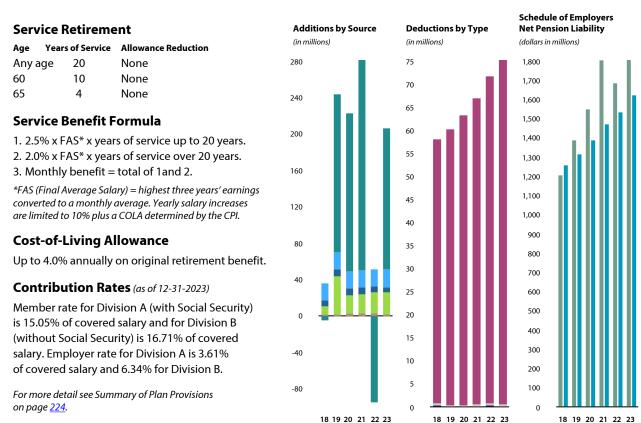

| Tier 2 Public Employees                     |     | 2018              | 2019    | 2020    | 2021      | 2022      | 2023      |
|---------------------------------------------|-----|-------------------|---------|---------|-----------|-----------|-----------|
| Additions by Source                         | (ir | thousands)        |         |         |           |           |           |
| ■ Investment income (loss)                  | \$  | (1,454)           | 68,228  | 84,040  | 155,495   | (65,084)  | 128,147   |
| Member contributions                        |     | _                 | _       | _       | 57        | 164       | 130       |
| ■ Employer contributions                    |     | 97,680            | 119,839 | 138,466 | 168,232   | 217,179   | 246,408   |
| ■ Transfers from systems                    |     | _                 | _       | _       | _         | 1         |           |
| Totals                                      | \$  | 96,226            | 188,067 | 222,506 | 323,784   | 152,260   | 374,685   |
| Deductions by Type                          | (ir | thousands)        |         |         |           |           |           |
| ■ Benefit payments                          | \$  | 692               | 965     | 1,397   | 1,982     | 2,602     | 4,005     |
| Administrative expense                      |     | 119               | 152     | 207     | 269       | 345       | 451       |
| ■ Refunds                                   |     | _                 | _       | _       | _         | _         | 9         |
| Totals                                      | \$  | 811               | 1,117   | 1,604   | 2,251     | 2,947     | 4,465     |
| Schedule of Employers Net Pension Liability | (d  | ollars in thousan | ds)     |         |           |           |           |
| ■ Total pension liability                   | \$  | 467,461           | 634,074 | 846,868 | 1,111,694 | 1,412,220 | 1,868,189 |
| ■ Statement of plan net position            |     | 424,633           | 611,583 | 832,485 | 1,154,018 | 1,303,331 | 1,673,551 |
| Net pension liability (asset)               | \$  | 42,828            | 22,491  | 14,383  | (42,324)  | 108,889   | 194,638   |

#### Contribution Rates (as of 12-31-2023)

Member rate 2.59% of covered salary. Employer rate range from 14.08% to 40.97% of covered salary. (Includes active member death benefit and Tier 1 amortization rate.)

For more detail see Summary of Plan Provisions on page <u>230</u>.

| Tier 2 Public Safety and Firefighter        |     | 2018               | 2019   | 2020    | 2021    | 2022     | 2023    |
|---------------------------------------------|-----|--------------------|--------|---------|---------|----------|---------|
| Additions by Source                         | (in | thousands)         |        |         |         |          |         |
| Investment income (loss)                    | \$  | (180)              | 8,958  | 11,645  | 23,686  | (10,791) | 22,971  |
| Member contributions                        |     | _                  | _      | 2,343   | 5,335   | 7,386    | 9,589   |
| ■ Employer contributions                    |     | 14,295             | 18,197 | 25,020  | 33,406  | 44,272   | 52,392  |
| Totals                                      | \$  | 14,115             | 27,155 | 39,008  | 62,427  | 40,867   | 84,952  |
| Deductions by Type                          | (in | thousands)         |        |         |         |          |         |
| ■ Benefit payments                          | \$  | _                  | 90     | 76      | 37      | 42       | 191     |
| Administrative expense                      |     | 14                 | 20     | 29      | 40      | 54       | 79      |
| ■ Refunds                                   |     | _                  | _      | _       | _       | 4        | 33      |
| Totals                                      | \$  | 14                 | 110    | 105     | 77      | 100      | 303     |
| Schedule of Employers Net Pension Liability | (de | ollars in thousand | ds)    |         |         |          |         |
| ■ Total pension liability                   | \$  | 56,841             | 90,787 | 129,253 | 177,580 | 231,743  | 345,719 |
| ■ Statement of plan net position            |     | 54,336             | 81,381 | 120,284 | 182,634 | 223,401  | 308,050 |
| Net pension liability (asset)               | \$  | 2,505              | 9,406  | 8,969   | (5,054) | 8,342    | 37,669  |