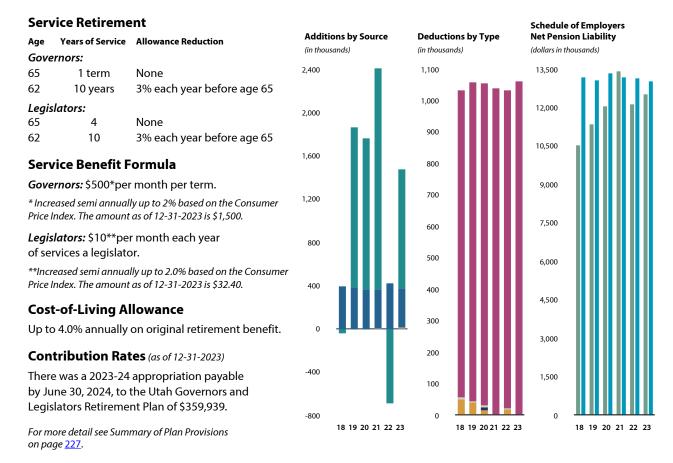

#### **Service Retirement** Years of Service Allowance Reduction Any age 25 None 55 20 Full actuarial reduction 62 10 None 70 6 None

#### **Service Benefit Formula**

- 1. 5.00% x FAS\* x years of service up to 10 years.
- 2. 2.25% x FAS\* x years of service between 10 and 20 years.
- 3. 1.00% x FAS\* x years of service over 20 years.
- 4. Monthly benefit = total of 1, 2, and 3.

#### **Cost-of-Living Allowance**

Up to 4.0% compounded annually.

#### **Contribution Rates** (as of 12-31-2023)

Employer rates is 45.15% of covered salary.

For more detail see Summary of Plan Provisions on page <u>226</u>.

| Judges                                      |     | 2018               | 2019    | 2020    | 2021    | 2022     | 2023    |
|---------------------------------------------|-----|--------------------|---------|---------|---------|----------|---------|
| Additions by Source                         | (iı | n thousands)       |         |         |         |          |         |
| Investment income (loss)                    | \$  | (730)              | 27,775  | 27,391  | 41,716  | (14,729) | 23,938  |
| ■ Employer contributions                    |     | 8,091              | 8,500   | 8,646   | 8,949   | 9,378    | 10,372  |
| ■ Court fees                                |     | 1,518              | 1,536   | 1,410   | 1,354   | 1,335    | 1,605   |
| ■ Transfers from systems                    |     | 4,403              | 2,339   | 2,340   | 4,563   | 1,990    | 1,474   |
| Totals                                      | \$  | 13,282             | 40,150  | 39,787  | 56,582  | (2,026)  | 37,389  |
| Deductions by Type                          | (ii | n thousands)       |         |         |         |          |         |
| ■ Benefit payments                          | \$  | 16,111             | 15,346  | 15,863  | 18,600  | 17,609   | 18,620  |
| Administrative expense                      |     | 84                 | 81      | 84      | 85      | 88       | 92      |
| Totals                                      | \$  | 16,195             | 15,427  | 15,947  | 18,685  | 17,697   | 18,712  |
| Schedule of Employers Net Pension Liability | (c  | lollars in thousan | ds)     |         |         |          |         |
| ■ Total pension liability                   | \$  | 244,209            | 259,181 | 271,116 | 282,957 | 297,575  | 315,240 |
| Statement of plan net position              |     | 195,570            | 220,293 | 244,133 | 282,030 | 262,307  | 280,984 |
| Net pension liability                       | \$  | 48,639             | 38,888  | 26,983  | 927     | 35,268   | 34,256  |