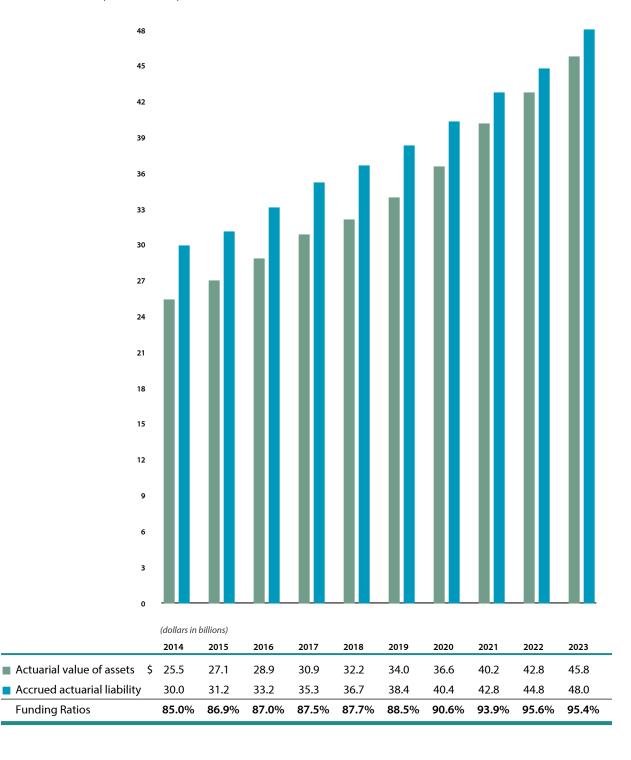

While a gap remains between our current assets and the obligations, we continue to progress toward reaching full funding. We continue to monitor risks that affect funding, such as investment, inflation, salary increases, payroll growth, and other demographic risks. A snapshot of the Defined Benefit Plans assets and liabilities as reported January 1, 2023, actuarial valuation (released August 2023) decreased to 92.6% from 93.2% due to liability losses from higher-than-expected salary increases. Note that these actuarial valuation numbers are computed differently than the net pension liability amounts which are reported in the basic financial statements (Note 5-Net Pension Liability of Employers). We continue to make longterm progress on funding with exceptional returns, achieving a 7.85% annualized 10-year rate of return on December 31, 2023, over the 6.85% return assumption.

Thanks in part to robust equity market returns, the fund returned 9.4% in 2023, exceeding our assumed yearly rate of return of 6.85%. As of December 31, 2023, the fund's funded status stands at an impressive 94.4%, making URS one of the most well-funded statewide pension plans in the country. This Annual Comprehensive Financial Report provides further details about the fund's performance in 2023, including detailed financial and statistical information.