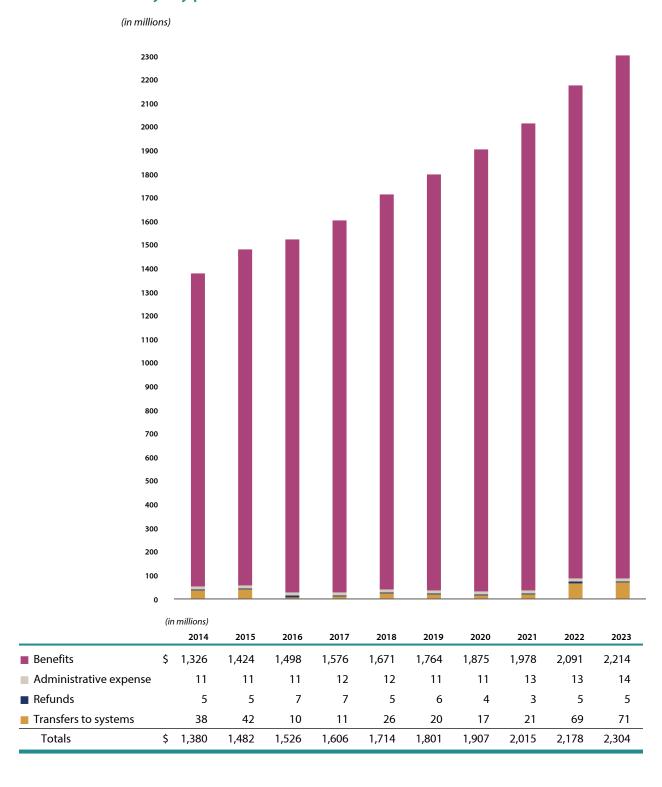

| Noncontributory                             |    | 2018                 | 2019     | 2020     | 2021      | 2022      | 2023     |
|---------------------------------------------|----|----------------------|----------|----------|-----------|-----------|----------|
| Additions by Source                         | (i | n millions)          |          |          |           |           |          |
| Investment income (loss)                    | \$ | (92.2)               | 3,499.2  | 3,431.0  | 5,201.8   | (1,833.6) | 2,970.0  |
| Member contributions                        |    | 14.6                 | 11.7     | 16.4     | 16.2      | 15.4      | 11.9     |
| ■ Employer contributions                    |    | 858.4                | 888.1    | 912.5    | 942.9     | 969.9     | 1,046.5  |
| ■ Transfers from systems                    |    | 13.0                 | _        | _        | 6.0       | 58.6      | 62.0     |
| Totals                                      | \$ | 793.8                | 4,399.0  | 4,359.9  | 6,166.8   | (789.6)   | 4,090.4  |
| Deductions by Type                          | (i | n millions)          |          |          |           |           |          |
| ■ Benefit payments                          | \$ | 1,320.2              | 1,397.0  | 1,488.6  | 1,565.0   | 1,662.6   | 1,766.1  |
| Administrative expense                      |    | 10.0                 | 9.4      | 9.8      | 10.0      | 10.4      | 10.7     |
| ■ Refunds                                   |    | 2.8                  | 3.1      | 2.3      | 1.3       | 3.3       | 3.0      |
| ■ Transfers to systems                      |    | _                    | 19.6     | 17.0     | _         | _         | 68.1     |
| Totals                                      | \$ | 1,333.0              | 1,429.1  | 1,517.7  | 1,576.4   | 1,676.3   | 1,847.9  |
| Schedule of Employers Net Pension Liability | (0 | dollars in millions) |          |          |           |           |          |
| ■ Total pension liability                   | \$ | 29,122.9             | 30,351.8 | 31,763.9 | 33,566.8  | 34,931.4  | 37,046.8 |
| Statement of plan net position              |    | 24,666.1             | 27,635.9 | 30,478.1 | 35,068.5  | 32,602.6  | 34,845.0 |
| Net pension liability (asset)               | \$ | 4,456.8              | 2,715.9  | 1,285.8  | (1,501.7) | 2,328.8   | 2,201.8  |