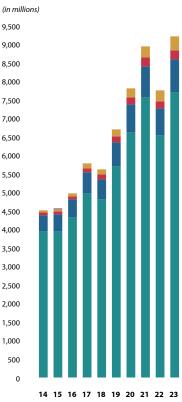

#### **Savings Plans Member Balances**

| At December 31,   | (in mill | lions) |       |       |       |       |       |       |       |       |
|-------------------|----------|--------|-------|-------|-------|-------|-------|-------|-------|-------|
|                   | 2014     | 2015   | 2016  | 2017  | 2018  | 2019  | 2020  | 2021  | 2022  | 2023  |
| ■ HRA*            | \$ 20    | 23     | _     | _     | _     | _     | _     | _     | _     | _     |
| ■ Roth IRA        | 59       | 70     | 89    | 119   | 132   | 180   | 239   | 305   | 289   | 379   |
| ■ Traditional IRA | 60       | 69     | 82    | 102   | 120   | 164   | 189   | 222   | 201   | 242   |
| ■ 457(b)          | 451      | 454    | 494   | 569   | 544   | 645   | 751   | 851   | 731   | 866   |
| <b>401(k)</b>     | 3,956    | 3,980  | 4,339 | 5,003 | 4,834 | 5,723 | 6,639 | 7,581 | 6,554 | 7,730 |
| Totals            | \$4,546  | 4,596  | 5,004 | 5,793 | 5,630 | 6,712 | 7,818 | 8,959 | 7,776 | 9,218 |

<sup>\*</sup>Administration of the HRA was transferred to PEHP in October 2015. Columns may not total due to rounding.