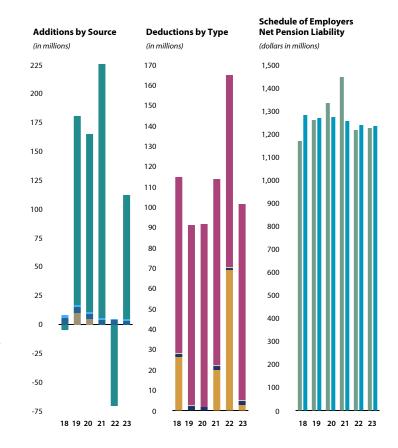

#### **Contribution Rates** (as of 12-31-2023)

Employer rates is 45.15% of covered salary.

For more detail see Summary of Plan Provisions on page <u>226</u>.

| Judges                                      |     | 2018               | 2019    | 2020    | 2021    | 2022     | 2023    |
|---------------------------------------------|-----|--------------------|---------|---------|---------|----------|---------|
| Additions by Source                         | (iı | n thousands)       |         |         |         |          |         |
| Investment income (loss)                    | \$  | (730)              | 27,775  | 27,391  | 41,716  | (14,729) | 23,938  |
| ■ Employer contributions                    |     | 8,091              | 8,500   | 8,646   | 8,949   | 9,378    | 10,372  |
| ■ Court fees                                |     | 1,518              | 1,536   | 1,410   | 1,354   | 1,335    | 1,605   |
| ■ Transfers from systems                    |     | 4,403              | 2,339   | 2,340   | 4,563   | 1,990    | 1,474   |
| Totals                                      | \$  | 13,282             | 40,150  | 39,787  | 56,582  | (2,026)  | 37,389  |
| Deductions by Type                          | (ii | n thousands)       |         |         |         |          |         |
| ■ Benefit payments                          | \$  | 16,111             | 15,346  | 15,863  | 18,600  | 17,609   | 18,620  |
| Administrative expense                      |     | 84                 | 81      | 84      | 85      | 88       | 92      |
| Totals                                      | \$  | 16,195             | 15,427  | 15,947  | 18,685  | 17,697   | 18,712  |
| Schedule of Employers Net Pension Liability | (c  | lollars in thousan | ds)     |         |         |          |         |
| ■ Total pension liability                   | \$  | 244,209            | 259,181 | 271,116 | 282,957 | 297,575  | 315,240 |
| Statement of plan net position              |     | 195,570            | 220,293 | 244,133 | 282,030 | 262,307  | 280,984 |
| Net pension liability                       | \$  | 48,639             | 38,888  | 26,983  | 927     | 35,268   | 34,256  |