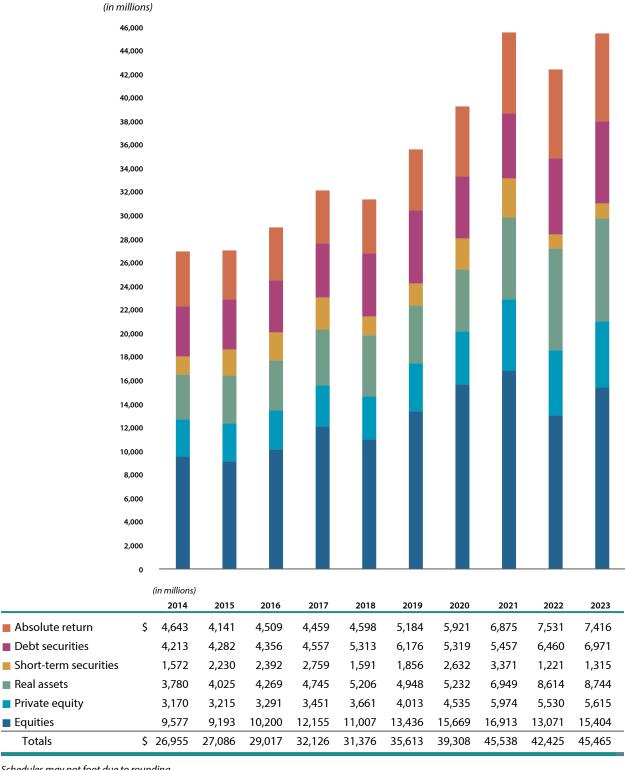

The investment portfolio mix at fair value as of the end of 2023 was 15.3% debt securities, 33.9% equities, 12.4% private equity, 19.2% real assets, 2.9% short-term, and 16.3% absolute return. See MD&A and Investment Section for more detailed analysis and information.

The Systems' investment outlook is long term, allowing the portfolio to take advantage of the favorable risk-return characteristics of equities by placing more emphasis on this category.

The Board utilizes internal and external portfolio managers employing both passive (indexed) and active strategies. The portfolio is broadly diversified among equities, debt securities, real assets, absolute return, and private equity with additional diversification achieved through domestic and international investing.