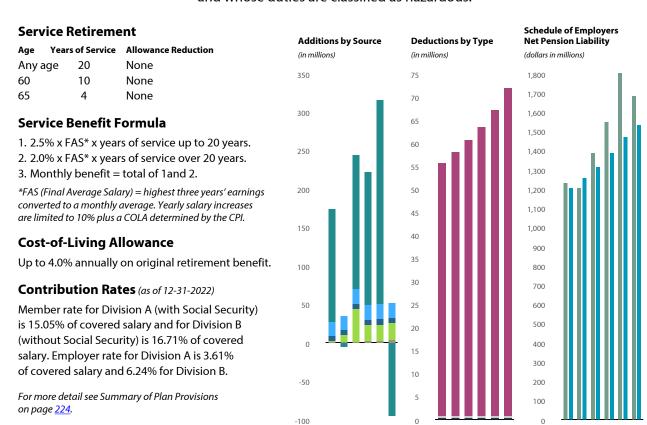

## The Firefighters Retirement System includes eligible state and local government employees directly involved in fire fighting and whose duties are classified as hazardous.

| Firefighters                                |     | 2017                | 2018    | 2019    | 2020    | 2021    | 2022    |
|---------------------------------------------|-----|---------------------|---------|---------|---------|---------|---------|
| Additions by Source                         | (in | millions)           |         |         |         |         |         |
| Investment income (loss)                    | \$  | 146.7               | (4.5)   | 174.1   | 173.8   | 265.9   | (94.4)  |
| Member contributions                        |     | 18.5                | 18.3    | 18.7    | 18.7    | 19.0    | 19.3    |
| Employer contributions                      |     | 6.7                 | 7.0     | 7.4     | 7.5     | 7.5     | 6.5     |
| Fire insurance tax                          |     | 1.2                 | 8.7     | 41.9    | 20.3    | 21.1    | 22.7    |
| ■ Transfers from systems                    |     | 1.3                 | 1.9     | 2.0     | 2.8     | 3.0     | 3.5     |
| Totals                                      | \$  | 174.4               | 31.4    | 244.1   | 223.1   | 316.5   | (42.4)  |
| Deductions by Type                          | (in | millions)           |         |         |         |         |         |
| ■ Benefit payments                          | \$  | 54.8                | 57.4    | 59.8    | 62.8    | 66.4    | 71.0    |
| Administrative expense                      |     | 0.4                 | 0.4     | 0.4     | 0.4     | 0.4     | 0.5     |
| ■ Refunds                                   |     | 0.2                 | 0.4     | 0.1     | 0.1     | 0.2     | 0.4     |
| Totals                                      | \$  | 55.4                | 58.2    | 60.3    | 63.3    | 67.0    | 71.9    |
| Schedule of Employers Net Pension Liability | (de | ollars in millions) |         |         |         |         |         |
| ■ Total pension liability                   | \$  | 1,205.7             | 1,261.3 | 1,316.6 | 1,388.5 | 1,470.6 | 1,533.4 |
| ■ Statement of plan net position            |     | 1,234.4             | 1,207.9 | 1,391.6 | 1,551.2 | 1,799.5 | 1,685.2 |
| Net pension liability (asset)               | \$  | (28.7)              | 53.4    | (75.0)  | (162.7) | (328.9) | (151.8) |