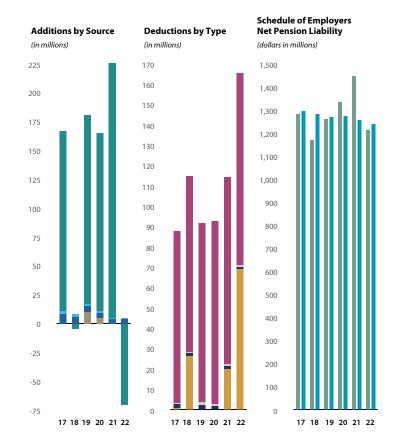

## **Contribution Rates** (as of 12-31-2022)

Employer rates is 44.76% of covered salary.

For more detail see Summary of Plan Provisions on page <u>226</u>.

| Judges                                      |     | 2017               | 2018    | 2019    | 2020    | 2021    | 2022     |
|---------------------------------------------|-----|--------------------|---------|---------|---------|---------|----------|
| Additions by Source                         | (ii | n thousands)       |         |         |         |         |          |
| Investment income (loss)                    | \$  | 23,435             | (730)   | 27,775  | 27,391  | 41,716  | (14,729) |
| ■ Employer contributions                    |     | 7,563              | 8,091   | 8,500   | 8,646   | 8,949   | 9,378    |
| Court fees                                  |     | 1,477              | 1,518   | 1,536   | 1,410   | 1,354   | 1,335    |
| ■ Transfers from systems                    |     | 4,090              | 4,403   | 2,339   | 2,340   | 4,563   | 1,990    |
| Totals                                      | \$  | 36,565             | 13,282  | 40,150  | 39,787  | 56,582  | (2,026)  |
| Deductions by Type                          |     | n thousands)       |         |         |         |         |          |
| ■ Benefit payments                          | \$  | 13,621             | 16,111  | 15,346  | 15,863  | 18,600  | 17,609   |
| Administrative expense                      |     | 79                 | 84      | 81      | 84      | 85      | 88       |
| Totals                                      | \$  | 13,700             | 16,195  | 15,427  | 15,947  | 18,685  | 17,697   |
| Schedule of Employers Net Pension Liability | (c  | lollars in thousar | nds)    |         |         |         |          |
| ■ Total pension liability                   | \$  | 231,069            | 244,209 | 259,181 | 271,116 | 282,957 | 297,575  |
| Statement of plan net position              |     | 198,483            | 195,570 | 220,293 | 244,133 | 282,030 | 262,307  |
| Net pension liability                       | \$  | 32,586             | 48,639  | 38,888  | 26,983  | 927     | 35,268   |