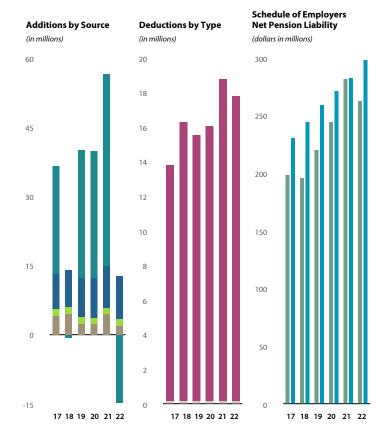

| Tier 2 Public Employees                     |                                                               | 2017         | 2018    | 2019    | 2020    | 2021      | 2022      |
|---------------------------------------------|---------------------------------------------------------------|--------------|---------|---------|---------|-----------|-----------|
| Additions by Source                         | (ii                                                           | n thousands) |         |         |         |           |           |
| Investment income (loss)                    | \$                                                            | 33,249       | (1,454) | 68,228  | 84,040  | 155,495   | (65,084)  |
| Member contributions                        |                                                               | _            | _       | _       | _       | 57        | 164       |
| ■ Employer contributions                    |                                                               | 79,175       | 97,680  | 119,839 | 138,466 | 168,232   | 217,179   |
| ■ Transfers from systems                    |                                                               | _            | _       | _       | _       | _         | 1         |
| Totals                                      | \$                                                            | 112,424      | 96,226  | 188,067 | 222,506 | 323,784   | 152,260   |
| Deductions by Type                          | (iı                                                           | n thousands) |         |         |         |           |           |
| ■ Benefit payments                          | \$                                                            | 417          | 692     | 965     | 1,397   | 1,982     | 2,602     |
| Administrative expense                      |                                                               | 82           | 119     | 152     | 207     | 269       | 345       |
| Totals                                      | \$                                                            | 499          | 811     | 1,117   | 1,604   | 2,251     | 2,947     |
| Schedule of Employers Net Pension Liability | Schedule of Employers Net Pension Liability (dollars in thous |              |         |         |         |           |           |
| ■ Total pension liability                   | \$                                                            | 338,035      | 467,461 | 634,074 | 846,868 | 1,111,694 | 1,412,220 |
| ■ Statement of plan net position            |                                                               | 329,218      | 424,633 | 611,583 | 832,485 | 1,154,018 | 1,303,331 |
| Net pension liability (asset)               | \$                                                            | 8,817        | 42,828  | 22,491  | 14,383  | (42,324)  | 108,889   |