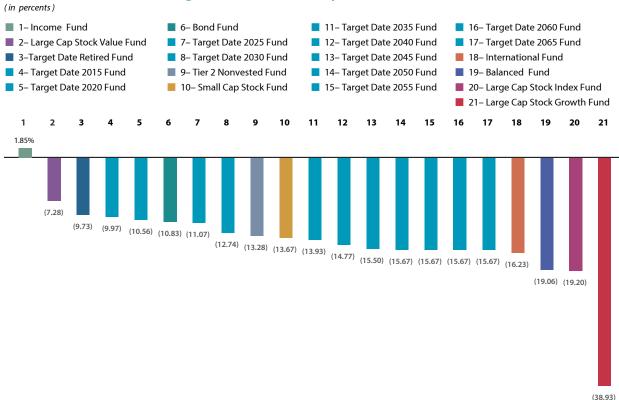

Annualized rates of returns for the Investment Funds are shown on pages 189 and 190.

The Plans provided the following benefits:

- » Convenient, automatic payroll deduction
- » 20 investment options
- » Brokerage window option
- » Tax-deferred and/or tax-free savings
- » Increase or decrease contributions as often as every pay period
- » Flexible payout options when eligible
- » Upon death, funds transfer to beneficiaries
- » No sales commissions
- » Low investment and administrative fees
- » Plan loans (401(k) and 457(b))
- » Hardship and emergency withdrawals
- » Local customer service and counseling.