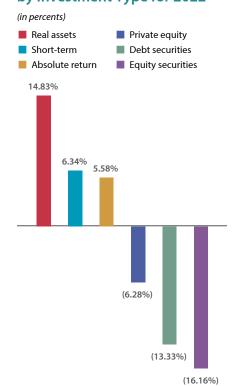

A comparative analysis of rates of return is presented on page 184 of this report.

The investment portfolio mix at fair value as of the end of 2022 was 0.2% debt securities, 0.3% equities, 0.1% private equity, 20.3% real assets, 0.0% short-term, and 0.2% absolute return. See MD&A and Investment Section for more detailed analysis and information. The Systems' investment outlook is long term, allowing the portfolio to take advantage of the favorable risk-return characteristics of equities by placing more emphasis on this category.

The Board utilizes internal and external portfolio managers employing both passive (indexed) and active strategies. The portfolio is broadly diversified among equities, debt securities, real assets, absolute return, and private equity with additional diversification achieved through domestic and international investing.