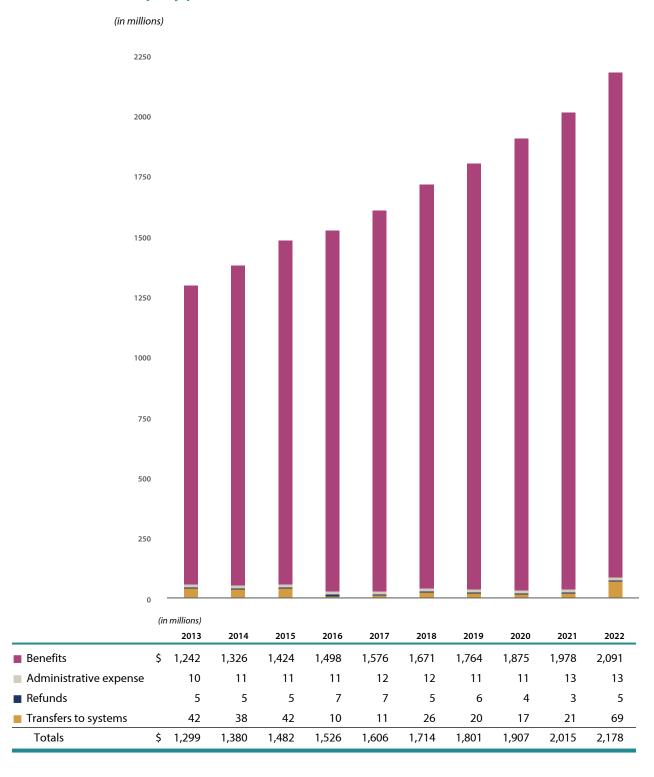

| Noncontributory                             |     | 2017                 | 2018     | 2019     | 2020     | 2021      | 2022      |
|---------------------------------------------|-----|----------------------|----------|----------|----------|-----------|-----------|
| Additions by Source                         | (i. | n millions)          |          |          |          |           |           |
| Investment income (loss)                    | \$  | 2,987.3              | (92.2)   | 3,499.2  | 3,431.0  | 5,201.8   | (1,833.6) |
| Member contributions                        |     | 17.3                 | 14.6     | 11.7     | 16.4     | 16.2      | 15.4      |
| ■ Employer contributions                    |     | 854.3                | 858.4    | 888.1    | 912.5    | 942.9     | 969.9     |
| ■ Transfers from systems                    |     | _                    | 13.0     | _        | _        | 6.0       | 58.6      |
| Totals                                      | \$  | 3,858.9              | 793.8    | 4,399.0  | 4,359.9  | 6,166.8   | (789.6)   |
| Deductions by Type                          | (i. | n millions)          |          |          |          |           |           |
| ■ Benefit payments                          | \$  | 1,248.0              | 1,320.2  | 1,397.0  | 1,488.6  | 1,565.0   | 1,662.6   |
| Administrative expense                      |     | 9.6                  | 10.0     | 9.4      | 9.8      | 10.0      | 10.4      |
| ■ Refunds                                   |     | 4.6                  | 2.8      | 3.1      | 2.3      | 1.3       | 3.3       |
| ■ Transfers to systems                      |     | 10.2                 | _        | 19.6     | 17.0     | _         | _         |
| Totals                                      | \$  | 1,272.4              | 1,333.0  | 1,429.1  | 1,517.7  | 1,576.4   | 1,676.3   |
| Schedule of Employers Net Pension Liability | (c  | lollars in millions, | )        |          |          |           |           |
| ■ Total pension liability                   | \$  | 28,088.6             | 29,122.9 | 30,351.8 | 31,763.9 | 33,566.8  | 34,931.4  |
| ■ Statement of plan net position            |     | 25,205.1             | 24,666.1 | 27,635.9 | 30,478.1 | 35,068.5  | 32,602.6  |
| Net pension liability (asset)               | \$  | 2,883.5              | 4,456.8  | 2,715.9  | 1,285.8  | (1,501.7) | 2,328.8   |