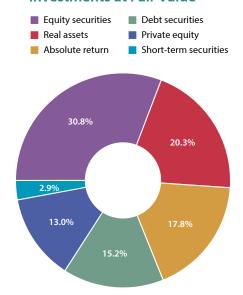

A comparative analysis of rates of return is presented on page 184 of this report.

The investment portfolio mix at fair value as of the end of 2022 was 0.2% debt securities, 0.3% equities, 0.1% private equity, 20.3% real assets, 0.0% short-term, and 0.2% absolute return. See MD&A and Investment Section for more detailed analysis and information. The Systems' investment outlook is long term, allowing the portfolio to take advantage of the favorable risk-return characteristics of equities by placing more emphasis on this category.

The Board utilizes internal and external portfolio managers employing both passive (indexed) and active strategies. The portfolio is broadly diversified among equities, debt securities, real assets, absolute return, and private equity with additional diversification achieved through domestic and international investing.