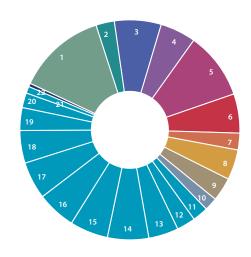

The Utah Retirement Systems are maintained on an actuarially sound basis as certified in this report by our actuary, thus protecting participants' future benefits. We anticipate investment earnings on a long-term basis will continue to meet or exceed the actuarially assumed earning rate. We expect all systems to continue towards fully funded positions in accordance with actuarial assumptions.

#### Funding

In setting contribution rates, the Board's principal objectives are to set rates so the unfunded actuarial accrued liability (UAAL) will be amortized over a reasonable period of time from the most recent valuation date and set rates so they remain relatively level over time. The Board's funding policy requires the employer contribution rate be at least equal to the sum of the employer normal cost rate (which pays the current year's cost) and an amortization rate that results in the amortization of the UAAL. Under this policy, the objective of maintaining a relatively level contribution rate over time is achieved in normal conditions such as consistent financial markets.

## Letter of Transmittal (Concluded)

In determining the contribution rates, the actuary uses an actuarial value of assets that is based on a 5-year smoothed expected rate of return, wherein the excess or shortfall of investment income over or under the actuarial assumed income rate (currently 6.85%) is recognized over a 5-year period.