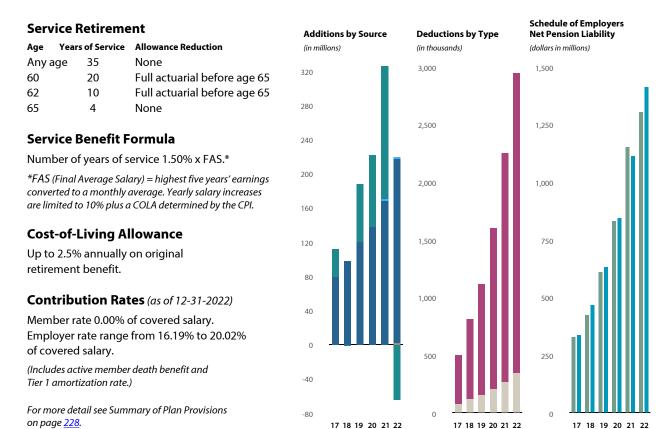

**Deductions by Type** 

**Schedule of Employers** 

Net Pension Liability

For more detail see Summary of Plan Provisions on page 229.

| Tier 2 Public Safety and Firefighter        |     | 2017               | 2018   | 2019   | 2020    | 2021    | 2022     |
|---------------------------------------------|-----|--------------------|--------|--------|---------|---------|----------|
| Additions by Source                         | (in | thousands)         |        |        |         |         |          |
| Investment income (loss)                    | \$  | 3,989              | (180)  | 8,958  | 11,645  | 23,686  | (10,791) |
| Member contributions                        |     | _                  | _      | _      | 2,343   | 5,335   | 7,386    |
| ■ Employer contributions                    |     | 11,126             | 14,295 | 18,197 | 25,020  | 33,406  | 44,272   |
| Totals                                      | \$  | 15,115             | 14,115 | 27,155 | 39,008  | 62,427  | 40,867   |
| Deductions by Type                          | (in | thousands)         |        |        |         |         |          |
| ■ Benefit payments                          | \$  | 61                 | _      | 90     | 76      | 37      | 42       |
| Administrative expense                      |     | 9                  | 14     | 20     | 29      | 40      | 54       |
| ■ Refunds                                   |     | _                  | _      | _      | _       | _       | 4        |
| Totals                                      | \$  | 70                 | 14     | 110    | 105     | 77      | 100      |
| Schedule of Employers Net Pension Liability | (de | ollars in thousand | ls)    |        |         |         |          |
| ■ Total pension liability                   | \$  | 39,023             | 56,841 | 90,787 | 129,253 | 177,580 | 231,743  |
| Statement of plan net position              |     | 40,180             | 54,336 | 81,381 | 120,284 | 182,634 | 223,401  |
| Net pension liability (asset)               | \$  | (1,157)            | 2,505  | 9,406  | 8,969   | (5,054) | 8,342    |