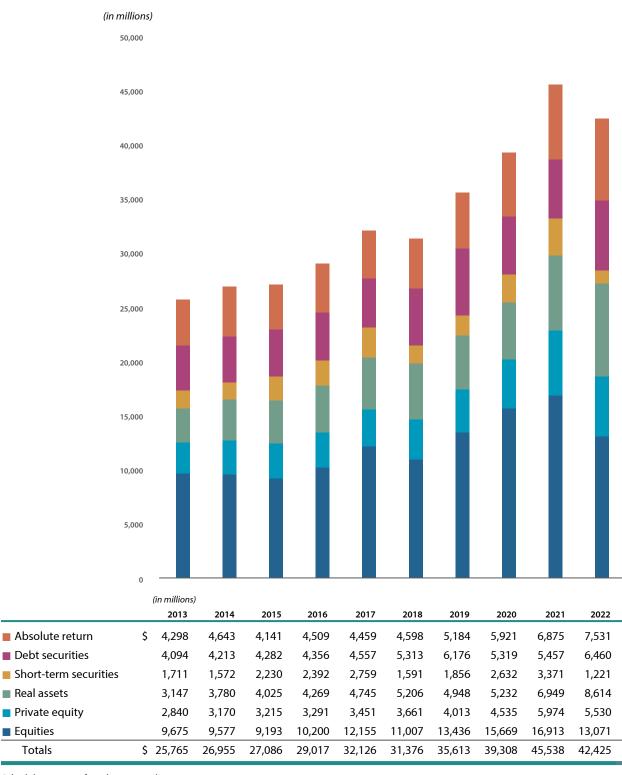

## **Savings Plans Member Balances**

| At December 31,   | (in mil | (in millions) |       |       |       |       |       |       |       |       |
|-------------------|---------|---------------|-------|-------|-------|-------|-------|-------|-------|-------|
|                   | 2013    | 2014          | 2015  | 2016  | 2017  | 2018  | 2019  | 2020  | 2021  | 2022  |
| ■ HRA*            | 16      | 20            | 23    | _     | _     | _     | _     | _     | _     | _     |
| ■ Roth IRA        | 48      | 59            | 70    | 89    | 119   | 132   | 180   | 239   | 305   | 289   |
| ■ Traditional IRA | 50      | 60            | 69    | 82    | 102   | 120   | 164   | 189   | 222   | 201   |
| ■ 457(b)          | 425     | 451           | 454   | 494   | 569   | 544   | 645   | 751   | 851   | 731   |
| ■ 401(k)          | 3,746   | 3,956         | 3,980 | 4,339 | 5,003 | 4,834 | 5,723 | 6,639 | 7,581 | 6,554 |
| Totals            | \$4,285 | 4,546         | 4,596 | 5,004 | 5,793 | 5,630 | 6,712 | 7,818 | 8,959 | 7,775 |

<sup>\*</sup>Administration of the HRA was transferred to PEHP in October 2015. Columns may not total due to rounding.