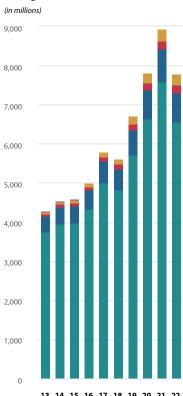

## **Savings Plans Member Balances**

| At December 31,   | (in mil | (in millions) |       |       |       |       |       |       |       |       |
|-------------------|---------|---------------|-------|-------|-------|-------|-------|-------|-------|-------|
|                   | 2013    | 2014          | 2015  | 2016  | 2017  | 2018  | 2019  | 2020  | 2021  | 2022  |
| ■ HRA*            | 16      | 20            | 23    | _     | _     | _     | _     | _     | _     | _     |
| ■ Roth IRA        | 48      | 59            | 70    | 89    | 119   | 132   | 180   | 239   | 305   | 289   |
| ■ Traditional IRA | 50      | 60            | 69    | 82    | 102   | 120   | 164   | 189   | 222   | 201   |
| ■ 457(b)          | 425     | 451           | 454   | 494   | 569   | 544   | 645   | 751   | 851   | 731   |
| ■ 401(k)          | 3,746   | 3,956         | 3,980 | 4,339 | 5,003 | 4,834 | 5,723 | 6,639 | 7,581 | 6,554 |
| Totals            | \$4,285 | 4,546         | 4,596 | 5,004 | 5,793 | 5,630 | 6,712 | 7,818 | 8,959 | 7,775 |

<sup>\*</sup>Administration of the HRA was transferred to PEHP in October 2015. Columns may not total due to rounding.