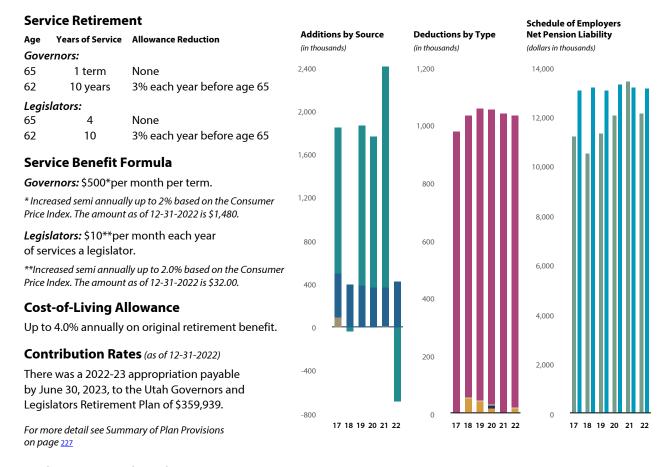

## Highlights (Concluded)

The Utah Governors and Legislators Retirement Plan includes governors and legislators of the State of Utah.

| Utah Governors and Legislators              |     | 2017               | 2018   | 2019   | 2020   | 2021   | 2022   |
|---------------------------------------------|-----|--------------------|--------|--------|--------|--------|--------|
| Additions by Source                         | (in | thousands)         |        |        |        |        |        |
| Investment income (loss)                    | \$  | 1,353              | (41)   | 1,481  | 1,396  | 2,042  | (693)  |
| ■ Employer contributions                    |     | 404                | 392    | 384    | 369    | 361    | 422    |
| ■ Transfers from systems                    |     | 89                 | _      | _      | _      | 7      | _      |
| Totals                                      | \$  | 1,846              | 351    | 1,865  | 1,765  | 2,410  | (271)  |
| Deductions by Type                          | (in | thousands)         |        |        |        |        |        |
| ■ Benefit payments                          | \$  | 973                | 978    | 1,012  | 1,023  | 1,036  | 1,010  |
| Administrative expense                      |     | 5                  | 5      | 4      | 4      | 4      | 4      |
| ■ Refunds                                   |     | _                  | _      | _      | 10     | _      | _      |
| ■ Transfers to systems                      |     | _                  | 51     | 42     | 17     | _      | 18     |
| Totals                                      | \$  | 978                | 1,034  | 1,058  | 1,054  | 1,040  | 1,032  |
| Schedule of Employers Net Pension Liability | (de | ollars in thousand | ds)    |        |        |        |        |
| ■ Total pension liability                   | \$  | 13,074             | 13,177 | 13,053 | 13,330 | 13,202 | 13,166 |
| ■ Statement of plan net position            |     | 11,220             | 10,537 | 11,344 | 12,055 | 13,425 | 12,122 |
| Net pension liability (asset)               | \$  | 1,854              | 2,640  | 1,709  | 1,275  | (223)  | 1,044  |