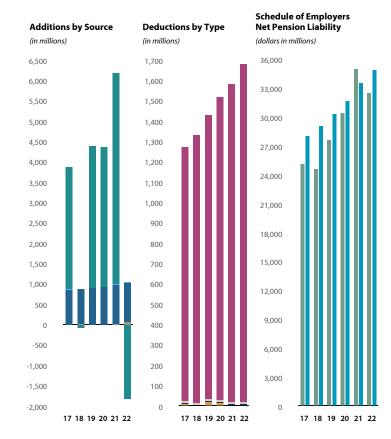

| Public Safety                               |     | 2017                 | 2018    | 2019    | 2020    | 2021    | 2022    |
|---------------------------------------------|-----|----------------------|---------|---------|---------|---------|---------|
| Additions by Source                         | (ir | n millions)          |         |         |         |         |         |
| ■ Investment income (loss)                  | \$  | 421.9                | (13.1)  | 502.7   | 496.7   | 756.1   | (267.4) |
| Member contributions                        |     | 0.8                  | 0.9     | 0.9     | 0.6     | 1.4     | 1.0     |
| ■ Employer contributions                    |     | 145.8                | 147.1   | 150.5   | 150.5   | 152.5   | 168.5   |
| ■ Transfers from systems                    |     | 5.9                  | 7.0     | 5.5     | 7.4     | 8.0     | 5.4     |
| Totals                                      | \$  | 574.4                | 141.9   | 659.6   | 655.2   | 918.0   | (92.5)  |
| Deductions by Type                          | (ir | n millions)          |         |         |         |         |         |
| ■ Benefit payments                          | \$  | 172.9                | 188.4   | 201.9   | 215.3   | 233.5   | 241.8   |
| Administrative expense                      |     | 1.4                  | 1.5     | 1.4     | 1.4     | 1.5     | 1.5     |
| ■ Refunds                                   |     | 0.2                  | 0.4     | 0.1     | 0.1     | _       | 0.6     |
| Totals                                      | \$  | 174.5                | 190.3   | 203.4   | 216.8   | 235.0   | 243.9   |
| Schedule of Employers Net Pension Liability | (d  | lollars in millions) |         |         |         |         |         |
| ■ Total pension liability                   | \$  | 4,085.2              | 4,258.2 | 4,460.4 | 4,694.2 | 4,925.5 | 5,115.4 |
| Statement of plan net position              |     | 3,576.5              | 3,528.1 | 3,984.2 | 4,422.5 | 5,105.4 | 4,769.2 |
| Net pension liability (asset)               | \$  | 508.7                | 730.1   | 476.2   | 271.7   | (179.9) | 346.2   |