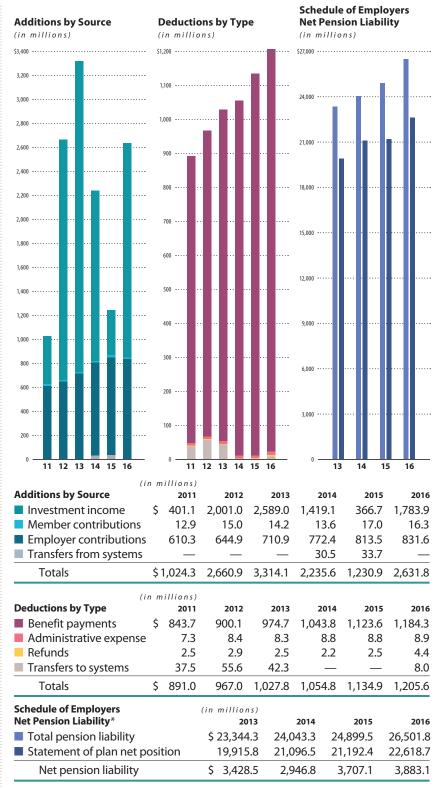

#### **Systems' Total Investments**

As of December 31, 2016, URS Defined Benefit Systems had total net position of \$28.5 billion, an increase of \$1.9 billion from calendar year 2015 investment totals. The combined investment portfolio experienced a return of 8.79% compared with the URS investment benchmark return of 7.62%. Investment results over time compared with URS benchmarks are presented on page 134 in the Investment Section.

At December 31, 2016, the Noncontributory Retirement System total pension liability was \$26.5 billion. The Plan's fiduciary net position was \$22.6 billion leaving a net pension liability of \$3.9 billion. The Plan fiduciary net position as a percentage of the total pension liability was 85.3%.

At December 31, 2016, the Contributory Retirement System total pension liability was \$1.29 billion. The Plan's fiduciary net position was \$1.2 billion leaving a net pension liability of \$88 million. The Plan fiduciary net position as a percentage of the total pension liability was 93.2%.