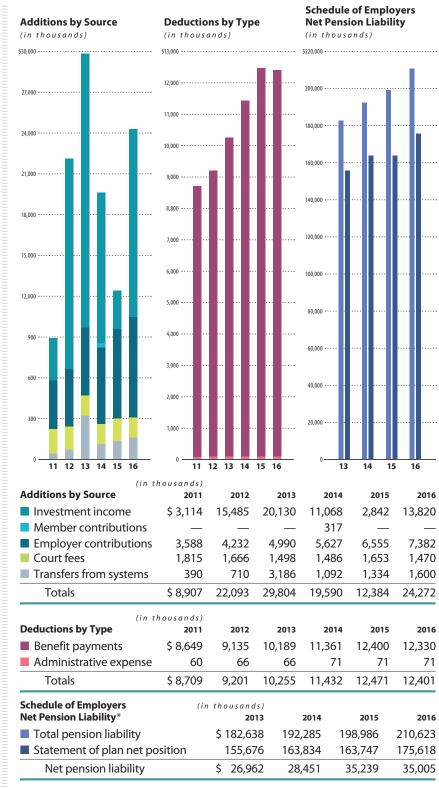

# Noncontributory System

The Noncontributory System provides retirement benefits to covered State of Utah, local government, and public education employees. Benefits of the system are funded by employer contributions and by earnings on investments. The system net position as of December 31, 2016, totaled \$22.6 billion, an increase of \$1.4 billion (6.7%) from \$21.2 billion as of December 31, 2015.

Additions to the Noncontributory System net position include employer contributions, investment income, and transfers. For the calendar year 2016, member and employer contributions increased from \$830.5 million for calendar year 2015 to \$847.9 million, an increase of \$17.4 million (2.1%). Contributions increased because salaries increased. The system recognized a net investment gain of \$1.78 billion for calendar year 2016 compared with net investment gain of \$366.7 million for calendar year 2015. The increase in investment gain for 2016 compared to 2015 was due to the higher rate of return realized in 2016.

Deductions from the Noncontributory System net position include retirement benefits, administrative expenses, and transfers. For the calendar year 2016, benefits amounted to \$1.2 billion, an increase of \$62.5 million (5.6%) over calendar year 2015. The increase in benefit payments was due to an increased number of benefit recipients and benefit increases. For the calendar year 2016, the costs of administering the system totaled \$8.9 million, an increase of \$59 thousand (0.07%) from calendar year 2015.

At December 31, 2016, the Noncontributory Retirement System total pension liability was \$26.5 billion. The Plan's fiduciary net position was \$22.6 billion leaving a net pension liability of \$3.9 billion. The Plan fiduciary net position as a percentage of the total pension liability was 85.3%.