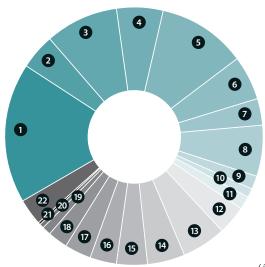

# Defined Benefit Systems Investment Rates of Return by Investment Type for 2016

(in percents)

- 1 Real Assets
- 2 Equity Securities
- 3 Private Equity
- 4 Absolute Return
- 5 Debt Securities
  - 6 Short Term