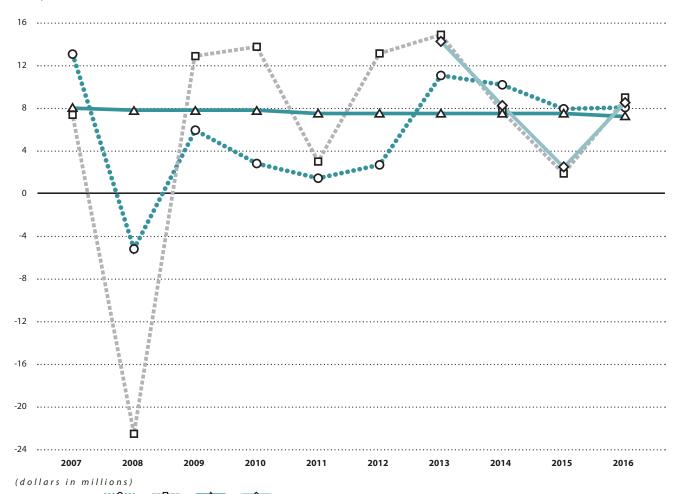

# Financial Highlights

- The URS Defined Benefit Pension Systems' combined total net position increased by \$1.9 billion, or 7.0% during calendar year 2016. The increase was primarily due to the increase in the markets.
- The URS Defined Benefit Pension Systems' rate of return on investments during calendar year 2016 was 8.79% compared with the calendar year 2015 rate of return of 1.92%. The increase in rate of return was due primarily to the increase in market performance in 2016.
- The URS Defined Benefit Pension Systems had a Net Pension Liability of \$4.7 billion and the Net Pension Liability as a percentage of covered payroll was 96.1% as of December 31, 2016.
- The Defined Contribution Plans' combined total net position increased \$407 million during calendar year 2016 primarily due to investment gains.
- The Defined Contribution Plans' rates of return for investment options ranged from a high of 23.3% to a low of 1.1% compared to prior year investment option returns of a high of 9.0% and a low of negative 4.6%.

#### **Systems' Total Investments**

As of December 31, 2016, URS Defined Benefit Systems had total net position of \$28.5 billion, an increase of \$1.9 billion from calendar year 2015 investment totals. The combined investment portfolio experienced a return of 8.79% compared with the URS investment benchmark return of 7.62%. Investment results over time compared with URS benchmarks are presented on page 134 in the Investment Section.