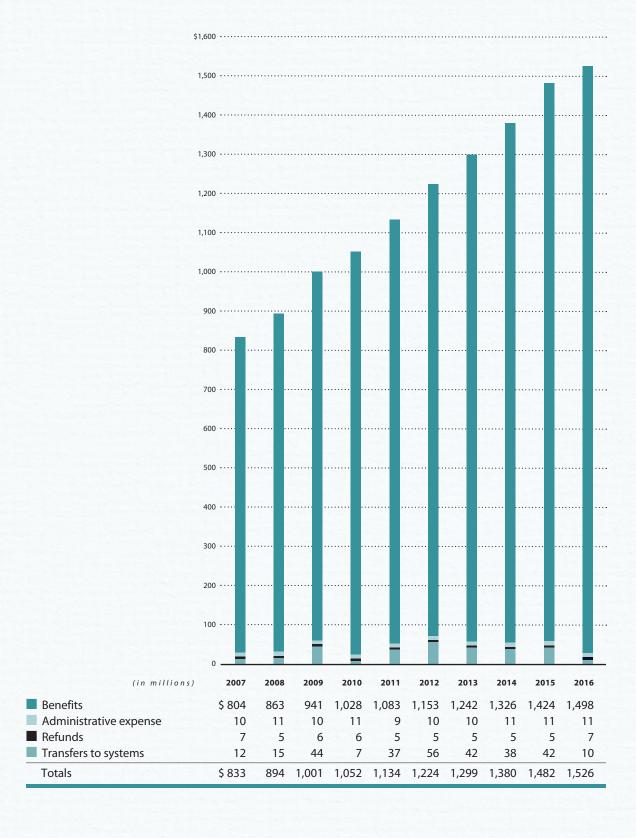

Deductions from the Noncontributory System net position include retirement benefits, administrative expenses, and transfers. For the calendar year 2016, benefits amounted to \$1.2 billion, an increase of \$62.5 million (5.6%) over calendar year 2015. The increase in benefit payments was due to an increased number of benefit recipients and benefit increases. For the calendar year 2016, the costs of administering the system totaled \$8.9 million, an increase of \$59 thousand (0.07%) from calendar year 2015.

Deductions from the Contributory System net position include retirement benefits, administrative expenses, and transfers. For calendar year 2016, benefits amounted to \$85.1 million, an increase of \$2.5 million (3.1%) from calendar year 2015. The increase in benefit payments was due to the increase in the number of retired members in the system. For calendar year 2016, the costs of administering the system totaled \$446 thousand, a decrease of \$32 thousand (6.7%) from calendar year 2015.