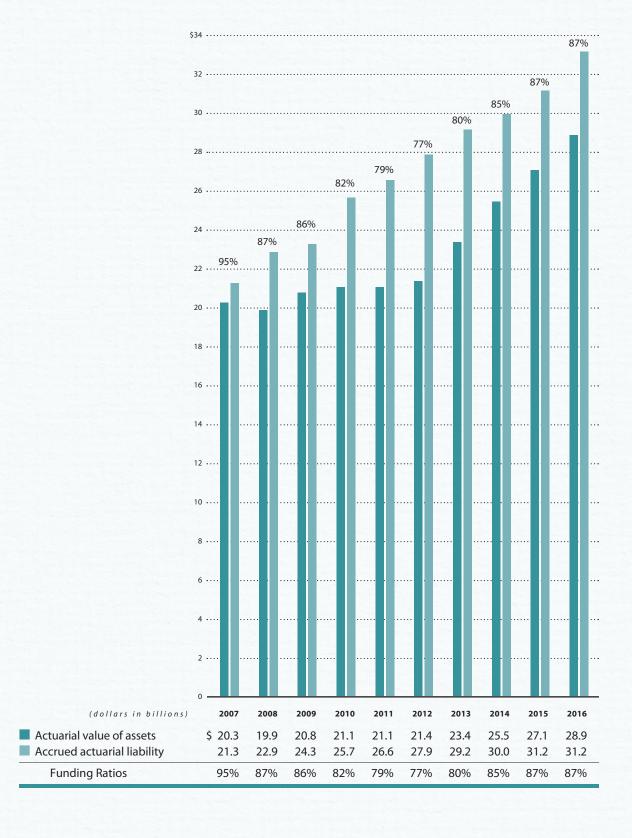

- The URS pension fund earned an 8.8% return in 2016, growing by \$1.86 billion to \$28.5 billion, an all-time high.
- At year's end, the Plans Fiduciary Net Position, as a percentage of the Total Pension Liability, was 86%. Many experts consider a funding ratio of about 80% or better to be sound for government pensions, and ours remains among the most well-funded statewide plans in the country.
- Retirement savings plans contributions exceeded \$357.5 million in 2016, with total assets reaching more than \$5 billion, both all-time highs.

At December 31, 2016, the Noncontributory Retirement System total pension liability was \$26.5 billion. The Plan's fiduciary net position was \$22.6 billion leaving a net pension liability of \$3.9 billion. The Plan fiduciary net position as a percentage of the total pension liability was 85.3%.

At December 31, 2016, the Contributory Retirement System total pension liability was \$1.29 billion. The Plan's fiduciary net position was \$1.2 billion leaving a net pension liability of \$88 million. The Plan fiduciary net position as a percentage of the total pension liability was 93.2%.