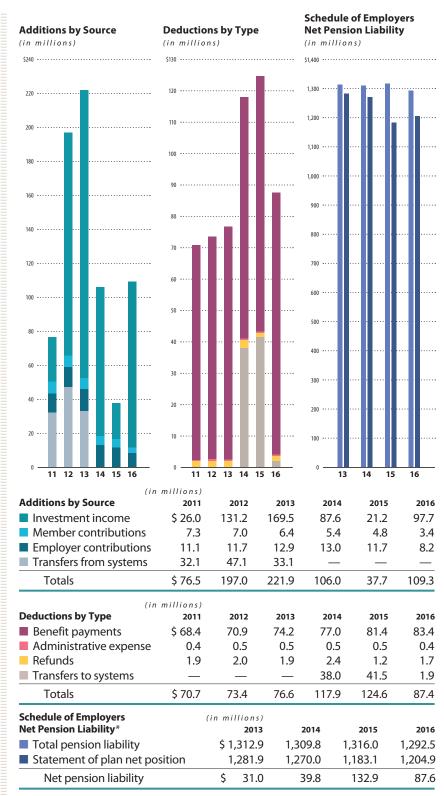

# Noncontributory System

The Noncontributory System provides retirement benefits to covered State of Utah, local government, and public education employees. Benefits of the system are funded by employer contributions and by earnings on investments. The system net position as of December 31, 2016, totaled \$22.6 billion, an increase of \$1.4 billion (6.7%) from \$21.2 billion as of December 31, 2015.

Additions to the Noncontributory System net position include employer contributions, investment income, and transfers. For the calendar year 2016, member and employer contributions increased from \$830.5 million for calendar year 2015 to \$847.9 million, an increase of \$17.4 million (2.1%). Contributions increased because salaries increased. The system recognized a net investment gain of \$1.78 billion for calendar year 2016 compared with net investment gain of \$366.7 million for calendar year 2015. The increase in investment gain for 2016 compared to 2015 was due to the higher rate of return realized in 2016.

Deductions from the Noncontributory System net position include retirement benefits, administrative expenses, and transfers. For the calendar year 2016, benefits amounted to \$1.2 billion, an increase of \$62.5 million (5.6%) over calendar year 2015. The increase in benefit payments was due to an increased number of benefit recipients and benefit increases. For the calendar year 2016, the costs of administering the system totaled \$8.9 million, an increase of \$59 thousand (0.07%) from calendar year 2015.

At December 31, 2016, the Noncontributory Retirement System total pension liability was \$26.5 billion. The Plan's fiduciary net position was \$22.6 billion leaving a net pension liability of \$3.9 billion. The Plan fiduciary net position as a percentage of the total pension liability was 85.3%.