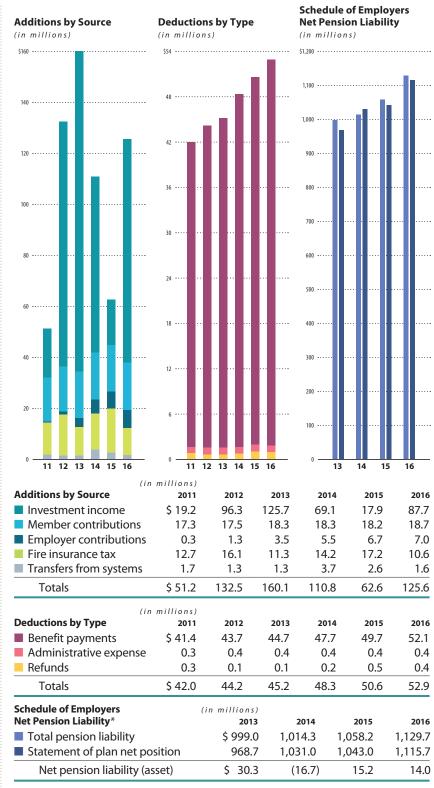

# Contributory System

The Contributory System provides retirement benefits to covered State of Utah, local government, and public education employees. Benefits of the system are funded by member and employer contributions and by earnings on investments. The system net position as of December 31, 2016, totaled \$1.2 billion, an increase of \$21.8 million (1.8%) from \$1.2 billion as of December 31, 2015.

Additions to the Contributory System net position include employer and member contributions, investment income, and transfers. For calendar year 2016, member and employer contributions decreased from \$16.5 million for calendar year 2015 to \$11.6 million, a decrease of \$4.9 million (29.6%). Contributions decreased because of the number of active members. For the most part, the Contributory System is a closed system. For this reason both the numbers of active members and retired individuals are declining. The system recognized a net investment gain of \$97.7 million for calendar year 2016 compared with net investment gain of \$21.3 million for the calendar year 2015. The increase in investment gain for 2016 compared to 2015 was due to the higher rate of return realized in 2016.

Deductions from the Contributory System net position include retirement benefits, administrative expenses, and transfers. For calendar year 2016, benefits amounted to \$85.1 million, an increase of \$2.5 million (3.1%) from calendar year 2015. The increase in benefit payments was due to the increase in the number of retired members in the system. For calendar year 2016, the costs of administering the system totaled \$446 thousand, a decrease of \$32 thousand (6.7%) from calendar year 2015.

At December 31, 2016, the Contributory Retirement System total pension liability was \$1.29 billion. The Plan's fiduciary net position was \$1.2 billion leaving a net pension liability of \$88 million. The Plan fiduciary net position as a percentage of the total pension liability was 93.2%.