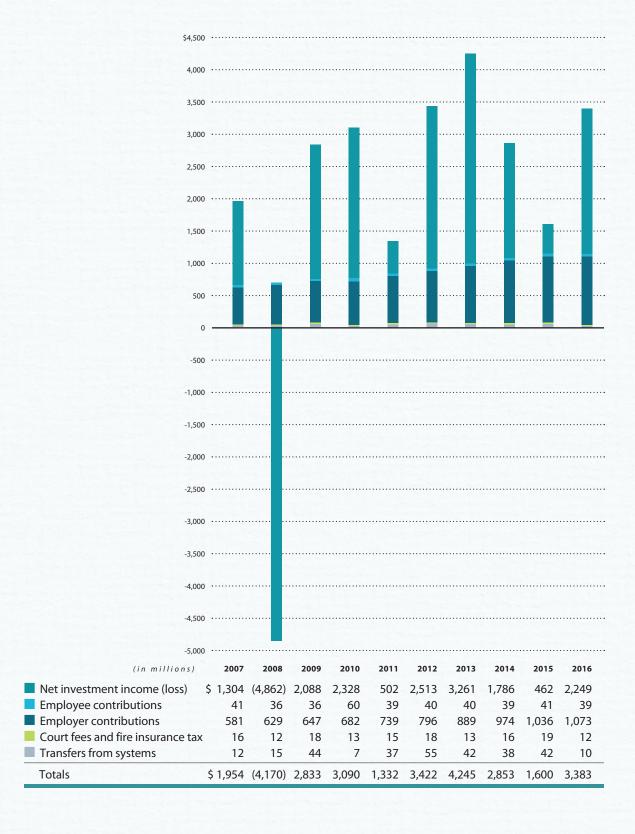

- The URS pension fund earned an 8.8% return in 2016, growing by \$1.86 billion to \$28.5 billion, an all-time high.
- At year's end, the Plans Fiduciary Net Position, as a percentage of the Total Pension Liability, was 86%. Many experts consider a funding ratio of about 80% or better to be sound for government pensions, and ours remains among the most well-funded statewide plans in the country.
- Retirement savings plans contributions exceeded \$357.5 million in 2016, with total assets reaching more than \$5 billion, both all-time highs.

# Financial Highlights

- The URS Defined Benefit Pension Systems' combined total net position increased by \$1.9 billion, or 7.0% during calendar year 2016. The increase was primarily due to the increase in the markets.
- The URS Defined Benefit Pension Systems' rate of return on investments during calendar year 2016 was 8.79% compared with the calendar year 2015 rate of return of 1.92%. The increase in rate of return was due primarily to the increase in market performance in 2016.
- The URS Defined Benefit Pension Systems had a Net Pension Liability of \$4.7 billion and the Net Pension Liability as a percentage of covered payroll was 96.1% as of December 31, 2016.
- The Defined Contribution Plans' combined total net position increased \$407 million during calendar year 2016 primarily due to investment gains.
- The Defined Contribution Plans' rates of return for investment options ranged from a high of 23.3% to a low of 1.1% compared to prior year investment option returns of a high of 9.0% and a low of negative 4.6%.

#### **Systems' Total Investments**

As of December 31, 2016, URS Defined Benefit Systems had total net position of \$28.5 billion, an increase of \$1.9 billion from calendar year 2015 investment totals. The combined investment portfolio experienced a return of 8.79% compared with the URS investment benchmark return of 7.62%. Investment results over time compared with URS benchmarks are presented on page 134 in the Investment Section.