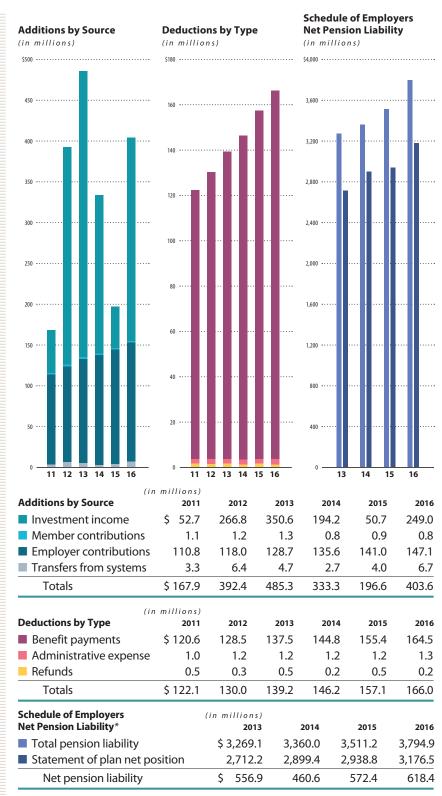

# Noncontributory System

The Noncontributory System provides retirement benefits to covered State of Utah, local government, and public education employees. Benefits of the system are funded by employer contributions and by earnings on investments. The system net position as of December 31, 2016, totaled \$22.6 billion, an increase of \$1.4 billion (6.7%) from \$21.2 billion as of December 31, 2015.

Additions to the Noncontributory System net position include employer contributions, investment income, and transfers. For the calendar year 2016, member and employer contributions increased from \$830.5 million for calendar year 2015 to \$847.9 million, an increase of \$17.4 million (2.1%). Contributions increased because salaries increased. The system recognized a net investment gain of \$1.78 billion for calendar year 2016 compared with net investment gain of \$366.7 million for calendar year 2015. The increase in investment gain for 2016 compared to 2015 was due to the higher rate of return realized in 2016.

Deductions from the Noncontributory System net position include retirement benefits, administrative expenses, and transfers. For the calendar year 2016, benefits amounted to \$1.2 billion, an increase of \$62.5 million (5.6%) over calendar year 2015. The increase in benefit payments was due to an increased number of benefit recipients and benefit increases. For the calendar year 2016, the costs of administering the system totaled \$8.9 million, an increase of \$59 thousand (0.07%) from calendar year 2015.

At December 31, 2016, the Noncontributory Retirement System total pension liability was \$26.5 billion. The Plan's fiduciary net position was \$22.6 billion leaving a net pension liability of \$3.9 billion. The Plan fiduciary net position as a percentage of the total pension liability was 85.3%.