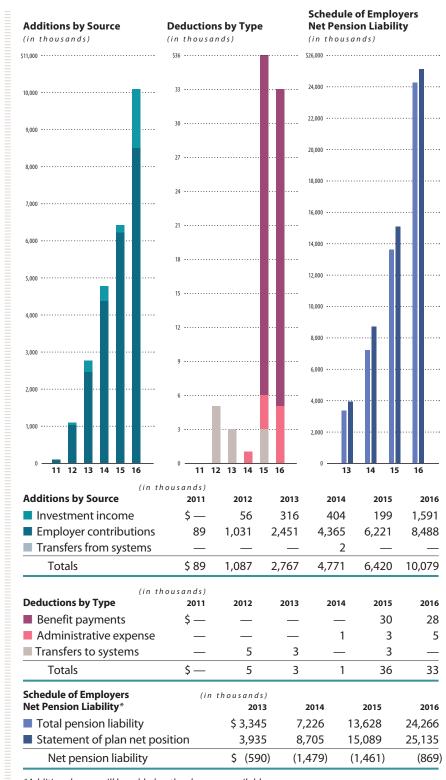

| Years of Service | Allowance<br>Reduction          |
|----------|------------------|---------------------------------|
| Any age. | 25               | None                            |
| 60-61    | 20               | Full actuarial<br>before age 65 |
| 62-64    | 10               | Full actuarial<br>before age 65 |
| 65       | 4                | None                            |

#### Service Benefit Formula

Number of years of service x 1.50% x FAS.\*

#### Cost-of-Living Allowance

Up to 2.5% compounded annually on original retirement benefit.

#### **Contribution Rates**

(as of 12-31-2016)

Employer rates range from 10.75% to 37.02% of covered salary.

(Includes active member death benefit and Tier 1 amortization rate.)

For more detail see Summary of Plan Provisions on page 175.



<sup>\*</sup>Additional years will be added as they become available.

<sup>\*</sup>FAS (Final Average Salary) = highest five years' earnings converted to a monthly average. Yearly salary increases are limited to 10% plus a COLA determined by the CPI.





## **Tier 2 Public Safety and Firefighter Composite Picture**

**Total Membership:** 2,268
Active: 2,240 • Terminated Vested: 28 • Retired: —

2016 Retirees Number: —

Average Age: — • Average Years of Service: — • Average Annual Salary: \$— Average Annual Benefit: \$—

Average Annual Benefit — All Retirees: \$—

Pictured: (Left) Charity Salinas, Trooper, Utah Highway Patrol; (Right) Kim Myers, Firefighter/AEMT, Weber Fire District

## Defined Contribution Savings Plans Highlights

The purpose of the Defined Contribution Savings Plans