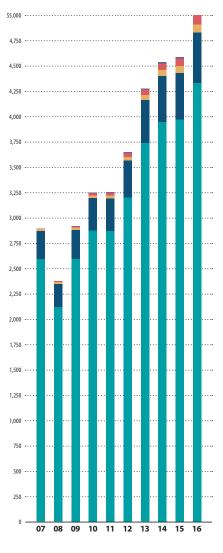

#### **■■■** Defined Contributions Member Balances

at December 31, 2016

|                 |         |    | (in m | illions) |       |       |       |       |       |       |       |
|-----------------|---------|----|-------|----------|-------|-------|-------|-------|-------|-------|-------|
|                 | 20      | 07 | 2008  | 2009     | 2010  | 2011  | 2012  | 2013  | 2014  | 2015  | 2016  |
| ■ HRA*          | \$      | 1  | 2     | 3        | 6     | 9     | 11    | 16    | 20    | 23    | _     |
| Roth IRA        |         | 6  | 7     | 12       | 21    | 24    | 34    | 48    | 59    | 70    | 89    |
| Traditional IRA | . 1     | 8  | 19    | 22       | 26    | 30    | 39    | 50    | 60    | 69    | 82    |
| <b>457</b>      | 27      | 7  | 229   | 284      | 317   | 321   | 360   | 425   | 451   | 454   | 494   |
| <b>401(k)</b>   | 2,60    | )4 | 2,132 | 2,608    | 2,887 | 2,881 | 3,213 | 3,746 | 3,956 | 3,980 | 4,339 |
| Totals          | \$ 2,90 | )6 | 2,389 | 2,929    | 3,257 | 3,265 | 3,657 | 4,285 | 4,546 | 4,596 | 5,004 |