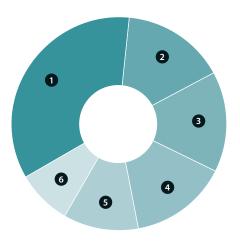

# **Defined Benefit Systems Investments** at Fair Value

- 1 Equity Securities (35.2%)
- 2 Absolute Return (15.6%)
- 3 Debt Securities (15.0%)
  - 4 Real Assets (14.7%)
- 5 Private Equity (11.3%)
  - 6 Short Term (8.2%)