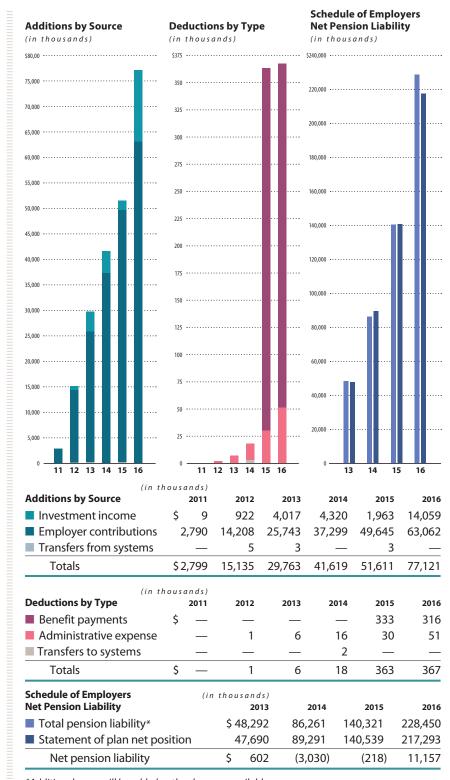

| Years of Service | Reduction                       |
|---------|------------------|---------------------------------|
| Any ag  | e35              | None                            |
| 60-61 . | 20               | Full actuarial<br>before age 65 |
| 62-64 . | 10               | Full actuarial<br>before age 65 |
| 65      | 4                | None                            |

#### Service Benefit Formula

Number of years of service x 1.50% x FAS.\*

#### **Cost-of-Living Allowance**

Up to 2.5% compounded annually on original retirement benefit.

#### **Contribution Rates**

(as of 12-31-2016)

Employer rates range from 14.91% to 18.24% of covered salary.

(Includes active member death benefit and Tier 1 amortization rate.)

For more detail see Summary of Plan Provisions on page 173.



<sup>\*</sup>Additional years will be added as they become available.

<sup>\*</sup>FAS (Final Average Salary) = highest five years' earnings converted to a monthly average. Yearly salary increases are limited to 10% plus a COLA determined by the CPI.



## **Tier 2 Public Employees Composite Picture**

**Total Membership:** 24,845 Active: 24,372 • Terminated Vested: 464 • Retired: 9

**2016 Active Members:** 24,372

Average Age: 35.9 • Average Years of Service: 2.2 • Average Annual Salary: \$30,809

2016 Retirees Number: 8

Average Age: 67.0 • Average Years of Service: 4.5 • Average Annual Salary: \$24,789

Average Annual Benefit: \$1,651

Average Annual Benefit — All Retirees: \$1,565

Pictured: Chris Neal, Finance Specialist, Utah's Hogle Zoo

## Tier 2 Public Safety & Firefighter

##