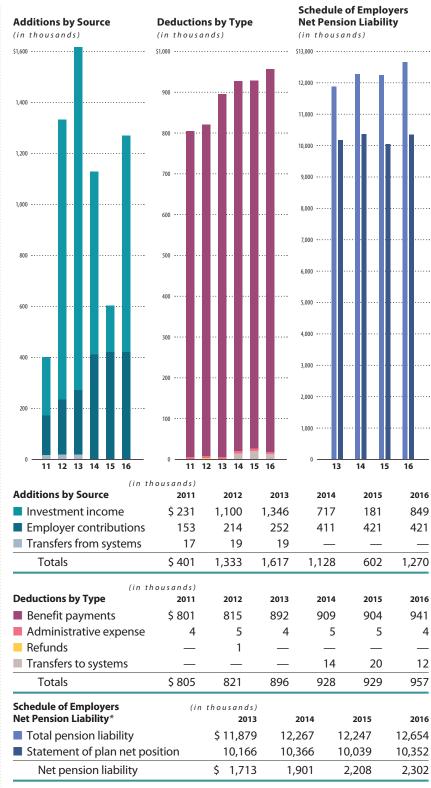

# Contributory System

The Contributory System provides retirement benefits to covered State of Utah, local government, and public education employees. Benefits of the system are funded by member and employer contributions and by earnings on investments. The system net position as of December 31, 2016, totaled \$1.2 billion, an increase of \$21.8 million (1.8%) from \$1.2 billion as of December 31, 2015.

Additions to the Contributory System net position include employer and member contributions, investment income, and transfers. For calendar year 2016, member and employer contributions decreased from \$16.5 million for calendar year 2015 to \$11.6 million, a decrease of \$4.9 million (29.6%). Contributions decreased because of the number of active members. For the most part, the Contributory System is a closed system. For this reason both the numbers of active members and retired individuals are declining. The system recognized a net investment gain of \$97.7 million for calendar year 2016 compared with net investment gain of \$21.3 million for the calendar year 2015. The increase in investment gain for 2016 compared to 2015 was due to the higher rate of return realized in 2016.

Deductions from the Contributory System net position include retirement benefits, administrative expenses, and transfers. For calendar year 2016, benefits amounted to \$85.1 million, an increase of \$2.5 million (3.1%) from calendar year 2015. The increase in benefit payments was due to the increase in the number of retired members in the system. For calendar year 2016, the costs of administering the system totaled \$446 thousand, a decrease of \$32 thousand (6.7%) from calendar year 2015.

At December 31, 2016, the Contributory Retirement System total pension liability was \$1.29 billion. The Plan's fiduciary net position was \$1.2 billion leaving a net pension liability of \$88 million. The Plan fiduciary net position as a percentage of the total pension liability was 93.2%.