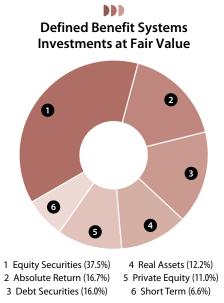

The investment portfolio mix at fair value as of the end of 2013 is 16% debt securities, 38% equities, 11% private equity, 12% real assets, 6% short-term, and 17% absolute return. The 16% debt securities is comprised of 12% domestic and 4% international instruments. The 38% equities is comprised of 19% domestic and 19% international equities. See MD&A and Investment Section for more detailed analysis and information. The Systems' investment outlook is long term, allowing the portfolio to take advantage of the favorable risk-return characteristics of equities by placing more emphasis on this category.