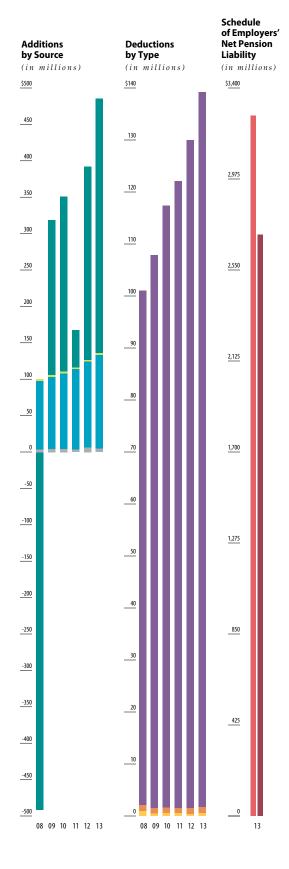

For more detail see Summary of Plan Provisions on page 152.

|                             | 2008       | 2009     | 2010    | 2011   | 2012    | 2013    |
|-----------------------------|------------|----------|---------|--------|---------|---------|
| Additions by Source         | (in milli  | ons)     |         |        |         |         |
| Investment income (loss)    | \$(188.1)  | 79.8     | 89.1    | 19.2   | 96.3    | 125.7   |
| Member contributions        | 10.4       | 11.3     | 14.1    | 17.3   | 17.5    | 18.3    |
| Employer contributions      | _          | _        | 0.2     | 0.3    | 1.3     | 3.5     |
| Fire insurance tax          | 10.2       | 16.2     | 10.7    | 12.7   | 16.1    | 11.3    |
| Transfers from systems      | 1.5        | 1.2      | 1.8     | 1.7    | 1.3     | 1.3     |
| Totals                      | \$(166.0)  | 108.5    | 115.9   | 51.2   | 132.5   | 160.1   |
| Deductions by Type          | (in milli  | ons)     |         |        |         |         |
| Benefit payments            | \$ 35.4    | 38.3     | 41.1    | 41.4   | 43.7    | 44.7    |
| Administrative expense      | 0.4        | 0.4      | 0.4     | 0.3    | 0.4     | 0.4     |
| Refunds                     | 0.3        | 0.2      | 0.4     | 0.3    | 0.1     | 0.1     |
| Totals                      | \$ 36.1    | 38.9     | 41.9    | 42.0   | 44.2    | 45.2    |
| Schedule of Employer        | s' Net Pen | sion Lia | bility* | (in mi | llions) |         |
| Total pension liability     |            |          | •       |        |         | \$999.0 |
| Statement of plan net posit | ion        |          |         |        |         | 968.7   |
| Net pension liability       |            |          |         |        |         | \$ 30.3 |

<sup>\*</sup>Additional years will be added as they become available.

<sup>\*</sup> FAS (Final Average Salary) = highest three years' earnings converted to a monthly average. Yearly salary increases are limited to 10% plus a COLA determined by the CPI.