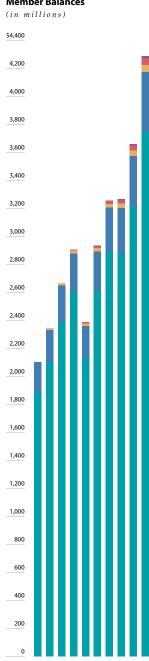

## Defined Contributions Member Balances

at December 31, 2013

| (in millions)   | 2004     | 2005  | 2006  | 2007  | 2008  | 2009  | 2010  | 2011  | 2012  | 2013  |
|-----------------|----------|-------|-------|-------|-------|-------|-------|-------|-------|-------|
| <b>HRA</b>      | \$ —     | _     | _     | 1     | 2     | 3     | 6     | 9     | 11    | 16    |
| Roth IRA        | _        | 1     | 4     | 6     | 7     | 12    | 21    | 24    | 34    | 48    |
| Traditional IRA | _        | 7     | 12    | 18    | 19    | 22    | 26    | 30    | 39    | 50    |
| 457             | 213      | 230   | 259   | 277   | 229   | 284   | 317   | 321   | 360   | 425   |
| 401(k)          | 1,891    | 2,104 | 2,389 | 2,604 | 2,132 | 2,608 | 2,887 | 2,881 | 3,213 | 3,746 |
| Totals          | \$ 2,104 | 2,342 | 2,664 | 2,906 | 2,389 | 2,929 | 3,257 | 3,265 | 3,657 | 4,285 |