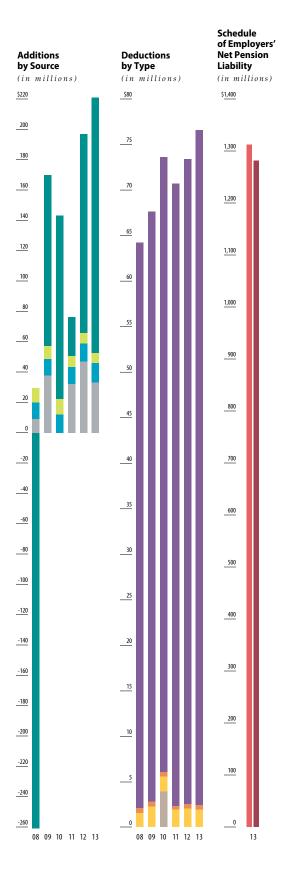

## **Contribution Rates** (as of 12-31-2013)

Employer rate is 35.66% of covered salary.

For more detail see Summary of Plan Provisions on page 154.

|                             | 2008        | 2009     | 2010    | 2011    | 2012    | 2013       |
|-----------------------------|-------------|----------|---------|---------|---------|------------|
| Additions by Source         | (in thou    | sands)   |         |         |         |            |
| Investment income (loss)    | \$ (31,053) | 13,214   | 14,597  | 3,114   | 15,485  | 20,130     |
| Member contributions        | 138         | 67       | _       | _       | _       |            |
| Employer contributions      | 1,730       | 2,083    | 2,771   | 3,588   | 4,232   | 4,990      |
| Court Fees                  | 2,072       | 2,101    | 1,944   | 1,815   | 1,666   | 1,498      |
| Transfers from systems      | 294         | 1,027    | 1,078   | 390     | 710     | 3,186      |
| Totals                      | \$(26,819)  | 18,492   | 20,390  | 8,907   | 22,093  | 29,804     |
| Deductions by Type          | (in thou    | sands)   |         |         |         |            |
| Benefit payments            | \$ 6,580    | 7,595    | 9,010   | 8,649   | 9,135   | 10,189     |
| Administrative expense      | 70          | 66       | 69      | 60      | 66      | 66         |
| Totals                      | \$ 6,650    | 7,661    | 9,079   | 8,709   | 9,201   | 10,255     |
| Schedule of Employer        | s' Net Pen  | sion Lia | bility* | (in tho | usands) |            |
| Total pension liability     |             |          |         |         |         | \$ 182,638 |
| Statement of plan net posit | tion        |          |         |         |         | 155,676    |

\$ 26,962

Net pension liability

<sup>\*</sup> FAS (Final Average Salary) = highest two years' earnings converted to a monthly average. Yearly salary increases are limited to 10% plus a COLA determined by the CPI.

<sup>\*</sup>Additional years will be added as they become available.

The Utah Governors and Legislators Retirement Plan includes governors and legislators of the State of Utah.

Pictured: Todd Weiler, State Senator, District 23, Davis County