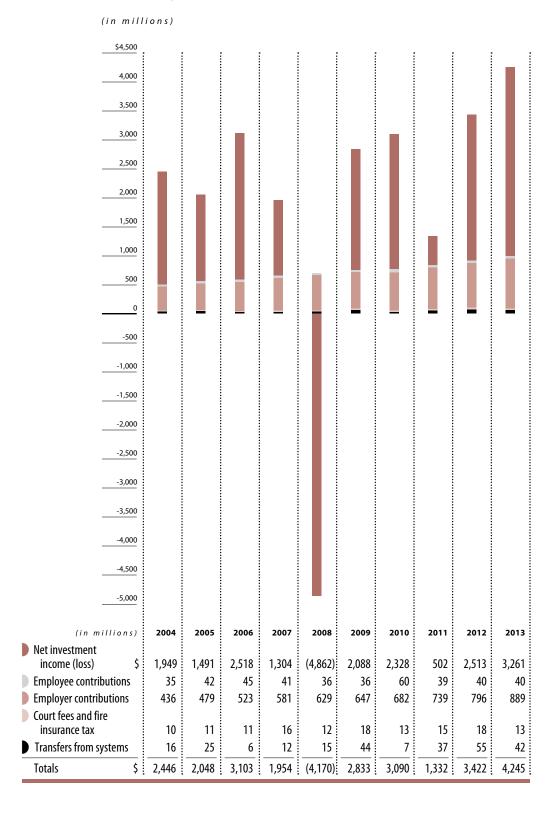

|                            |       | 2008     | 2009     | 2010    | 2011    | 2012    | 2013     |
|----------------------------|-------|----------|----------|---------|---------|---------|----------|
| Additions by Source        | (     | in mill  | ions)    |         |         |         |          |
| Investment income (loss)   | \$(   | 3,888.6) | 1,667.5  | 1,861.0 | 401.1   | 2,001.0 | 2,589.0  |
| Member contributions       |       | 14.1     | 14.1     | 33.5    | 12.9    | 15.0    | 14.2     |
| Employer contributions     |       | 522.7    | 535.3    | 564.2   | 610.3   | 644.9   | 710.9    |
| Totals                     | \$(   | 3,351.8) | 2,216.9  | 2,458.7 | 1,024.3 | 2,660.9 | 3,314.1  |
| Deductions by Type         | (     | in mill  | ions)    |         |         |         |          |
| Benefit payments           | \$    | 659.8    | 723.1    | 793.8   | 843.7   | 900.1   | 974.7    |
| Administrative expense     |       | 8.8      | 8.3      | 8.4     | 7.3     | 8.4     | 8.3      |
| Refunds                    |       | 2.5      | 2.9      | 3.6     | 2.5     | 2.9     | 2.5      |
| Transfers to systems       |       | 14.5     | 44.4     | 3.2     | 37.5    | 55.6    | 42.3     |
| Totals                     | \$    | 685.6    | 778.7    | 809.0   | 891.0   | 967.0   | 1,027.8  |
| Schedule of Employe        | rs' N | let Per  | sion Lia | bility* | (in mi  | llions) |          |
| Total pension liability    |       |          |          |         |         | \$      | 23,344.3 |
| Statement of plan net posi | tion  |          |          |         |         |         | 19,915.8 |
| Net pension liability      |       |          |          |         |         | \$      | 3,428.5  |

For more detail see Summary of Plan Provisions on page 149.

|                             | 2008       | 2009     | 2010    | 2011    | 2012   | 2013       |
|-----------------------------|------------|----------|---------|---------|--------|------------|
| Additions by Source         | (in milli  | ons)     |         |         |        |            |
| Investment income (loss)    | \$ (261.2) | 112.6    | 121.2   | 26.0    | 131.2  | 169.5      |
| Member contributions        | 9.4        | 8.7      | 10.3    | 7.3     | 7.0    | 6.4        |
| Employer contributions      | 11.0       | 10.9     | 11.9    | 11.1    | 11.7   | 12.9       |
| Transfers from systems      | 9.0        | 37.6     | _       | 32.1    | 47.1   | 33.1       |
| Totals                      | \$ (231.8) | 169.8    | 143.4   | 76.5    | 197.0  | 221.9      |
| Deductions by Type          | (in milli  | ons)     |         |         |        |            |
| Benefit payments            | \$ 62.1    | 64.8     | 67.6    | 68.4    | 70.9   | 74.2       |
| Administrative expense      | 0.6        | 0.6      | 0.5     | 0.4     | 0.5    | 0.5        |
| Refunds                     | 1.5        | 2.2      | 1.6     | 1.9     | 2.0    | 1.9        |
| Transfers to systems        | _          | _        | 3.9     | _       | _      | _          |
| Totals                      | \$ 64.2    | 67.6     | 73.6    | 70.7    | 73.4   | 76.6       |
| Schedule of Employer        | s' Net Pen | sion Lia | bility* | (in mil | lions) |            |
| Total pension liability     |            |          |         |         |        | \$ 1,312.9 |
| Statement of plan net posit | ion        |          |         |         |        | 1,281.9    |

For more detail see Summary of Plan Provisions on page 151.

|                             |      | 2008    | 2009      | 2010    | 2011   | 2012    | 2013       |
|-----------------------------|------|---------|-----------|---------|--------|---------|------------|
| Additions by Source         | ( i  | n milli | ons)      |         |        |         |            |
| Investment income (loss)    | \$   | (491.0) | 213.6     | 241.2   | 52.7   | 266.8   | 350.6      |
| Member contributions        |      | 2.2     | 1.6       | 1.7     | 1.1    | 1.2     | 1.3        |
| Employer contributions      |      | 93.9    | 98.7      | 103.6   | 110.8  | 118.0   | 128.7      |
| Transfers from systems      |      | 3.7     | 4.6       | 4.2     | 3.3    | 6.4     | 4.7        |
| Totals                      | \$   | (391.2) | 318.5     | 350.7   | 167.9  | 392.4   | 485.3      |
| Deductions by Type          | ( i  | n milli | ons)      |         |        |         |            |
| Benefit payments            | \$   | 98.9    | 106.3     | 115.8   | 120.6  | 128.5   | 137.5      |
| Administrative expense      |      | 1.2     | 1.1       | 1.1     | 1.0    | 1.2     | 1.2        |
| Refunds                     |      | 0.9     | 0.4       | 0.5     | 0.5    | 0.3     | 0.5        |
| Totals                      | \$   | 101.0   | 107.8     | 117.4   | 122.1  | 130.0   | 139.2      |
| Schedule of Employer        | s' N | et Pen  | sion Lial | bility* | (in mi | llions) |            |
| Total pension liability     |      |         |           |         |        | 9       | \$ 3,269.1 |
| Statement of plan net posit | ion  |         |           |         |        |         | 2,712.2    |
| Net pension liability       |      |         |           |         |        |         | \$ 556.9   |

For more detail see Summary of Plan Provisions on page 152.

|                             | 2008       | 2009     | 2010    | 2011   | 2012    | 2013    |
|-----------------------------|------------|----------|---------|--------|---------|---------|
| Additions by Source         | (in milli  | ons)     |         |        |         |         |
| Investment income (loss)    | \$(188.1)  | 79.8     | 89.1    | 19.2   | 96.3    | 125.7   |
| Member contributions        | 10.4       | 11.3     | 14.1    | 17.3   | 17.5    | 18.3    |
| Employer contributions      | _          | _        | 0.2     | 0.3    | 1.3     | 3.5     |
| Fire insurance tax          | 10.2       | 16.2     | 10.7    | 12.7   | 16.1    | 11.3    |
| Transfers from systems      | 1.5        | 1.2      | 1.8     | 1.7    | 1.3     | 1.3     |
| Totals                      | \$(166.0)  | 108.5    | 115.9   | 51.2   | 132.5   | 160.1   |
| Deductions by Type          | (in milli  | ons)     |         |        |         |         |
| Benefit payments            | \$ 35.4    | 38.3     | 41.1    | 41.4   | 43.7    | 44.7    |
| Administrative expense      | 0.4        | 0.4      | 0.4     | 0.3    | 0.4     | 0.4     |
| Refunds                     | 0.3        | 0.2      | 0.4     | 0.3    | 0.1     | 0.1     |
| Totals                      | \$ 36.1    | 38.9     | 41.9    | 42.0   | 44.2    | 45.2    |
| Schedule of Employer        | s' Net Pen | sion Lia | bility* | (in mi | llions) |         |
| Total pension liability     |            |          | •       |        |         | \$999.0 |
| Statement of plan net posit | ion        |          |         |        |         | 968.7   |
| Net pension liability       |            |          |         |        |         | \$ 30.3 |

## **Contribution Rates** (as of 12-31-2013)

Employer rate is 35.66% of covered salary.

For more detail see Summary of Plan Provisions on page 154.

|                             | 2008        | 2009     | 2010    | 2011    | 2012    | 2013       |
|-----------------------------|-------------|----------|---------|---------|---------|------------|
| Additions by Source         | (in thou    | sands)   |         |         |         |            |
| Investment income (loss)    | \$ (31,053) | 13,214   | 14,597  | 3,114   | 15,485  | 20,130     |
| Member contributions        | 138         | 67       | _       | _       | _       |            |
| Employer contributions      | 1,730       | 2,083    | 2,771   | 3,588   | 4,232   | 4,990      |
| Court Fees                  | 2,072       | 2,101    | 1,944   | 1,815   | 1,666   | 1,498      |
| Transfers from systems      | 294         | 1,027    | 1,078   | 390     | 710     | 3,186      |
| Totals                      | \$(26,819)  | 18,492   | 20,390  | 8,907   | 22,093  | 29,804     |
| Deductions by Type          | (in thou    | sands)   |         |         |         |            |
| Benefit payments            | \$ 6,580    | 7,595    | 9,010   | 8,649   | 9,135   | 10,189     |
| Administrative expense      | 70          | 66       | 69      | 60      | 66      | 66         |
| Totals                      | \$ 6,650    | 7,661    | 9,079   | 8,709   | 9,201   | 10,255     |
| Schedule of Employer        | s' Net Pen  | sion Lia | bility* | (in tho | usands) |            |
| Total pension liability     |             |          |         |         |         | \$ 182,638 |
| Statement of plan net posit | tion        |          |         |         |         | 155,676    |

|                             | 2008       | 2001      | 2010    | 2012    | 2012     | 2013      |
|-----------------------------|------------|-----------|---------|---------|----------|-----------|
| Additions by Source         | (in thous  | ands)     |         |         |          |           |
| Investment income (loss)    | \$ (2,763) | 1,098     | 1,142   | 231     | 1,100    | 1,346     |
| Employer contributions      | _          | _         | _       | 153     | 214      | 252       |
| Transfers from systems      | 17         | 9         | 2       | 17      | 19       | 19        |
| Totals                      | \$ (2,746) | 1,107     | 1,144   | 401     | 1,333    | 1,617     |
| Deductions by Type          | (in thous  | ands)     |         |         |          |           |
| Benefit payments            | \$ 763     | 784       | 790     | 801     | 815      | 892       |
| Administrative expense      | 5          | 5         | 5       | 4       | 5        | 4         |
| Refunds                     | 7          | _         | 5       | _       | 1        | _         |
| Totals                      | \$ 775     | 789       | 800     | 805     | 821      | 896       |
| Schedule of Employer        | s' Net Pen | sion Lial | oility* | (in the | ousands) |           |
| Total pension liability     |            |           |         |         |          | \$ 11,879 |
| Statement of plan net posit | ion        |           |         |         |          | 10,166    |