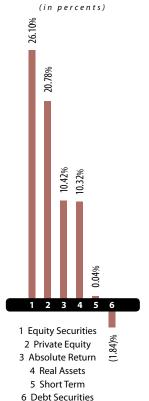

The investment portfolio mix at fair value as of the end of 2013 is 16% debt securities, 38% equities, 11% private equity, 12% real assets, 6% short-term, and 17% absolute return. The 16% debt securities is comprised of 12% domestic and 4% international instruments. The 38% equities is comprised of 19% domestic and 19% international equities. See MD&A and Investment Section for more detailed analysis and information. The Systems' investment outlook is long term, allowing the portfolio to take advantage of the favorable risk-return characteristics of equities by placing more emphasis on this category.