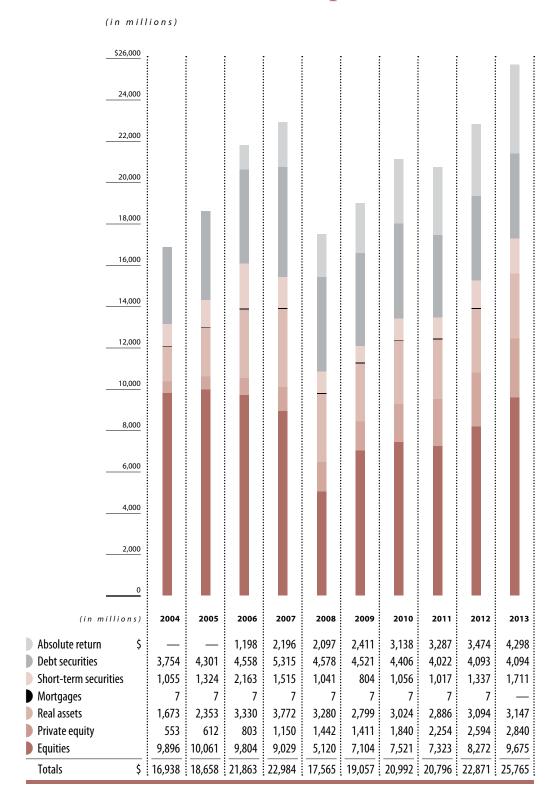

## Defined Contributions Member Balances

at December 31, 2013

| (in millions)   | 2004     | 2005  | 2006  | 2007  | 2008  | 2009  | 2010  | 2011  | 2012  | 2013  |
|-----------------|----------|-------|-------|-------|-------|-------|-------|-------|-------|-------|
| <b>HRA</b>      | \$ —     | _     | _     | 1     | 2     | 3     | 6     | 9     | 11    | 16    |
| Roth IRA        | _        | 1     | 4     | 6     | 7     | 12    | 21    | 24    | 34    | 48    |
| Traditional IRA | _        | 7     | 12    | 18    | 19    | 22    | 26    | 30    | 39    | 50    |
| 457             | 213      | 230   | 259   | 277   | 229   | 284   | 317   | 321   | 360   | 425   |
| 401(k)          | 1,891    | 2,104 | 2,389 | 2,604 | 2,132 | 2,608 | 2,887 | 2,881 | 3,213 | 3,746 |
| Totals          | \$ 2,104 | 2,342 | 2,664 | 2,906 | 2,389 | 2,929 | 3,257 | 3,265 | 3,657 | 4,285 |