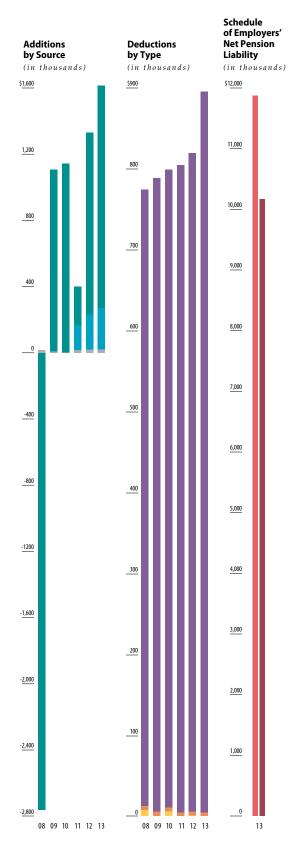

|                             | 2008       | 2001      | 2010    | 2012    | 2012     | 2013      |
|-----------------------------|------------|-----------|---------|---------|----------|-----------|
| Additions by Source         | (in thous  | ands)     |         |         |          |           |
| Investment income (loss)    | \$ (2,763) | 1,098     | 1,142   | 231     | 1,100    | 1,346     |
| Employer contributions      | _          | _         | _       | 153     | 214      | 252       |
| Transfers from systems      | 17         | 9         | 2       | 17      | 19       | 19        |
| Totals                      | \$ (2,746) | 1,107     | 1,144   | 401     | 1,333    | 1,617     |
| Deductions by Type          | (in thous  | ands)     |         |         |          |           |
| Benefit payments            | \$ 763     | 784       | 790     | 801     | 815      | 892       |
| Administrative expense      | 5          | 5         | 5       | 4       | 5        | 4         |
| Refunds                     | 7          | _         | 5       | _       | 1        | _         |
| Totals                      | \$ 775     | 789       | 800     | 805     | 821      | 896       |
| Schedule of Employer        | s' Net Pen | sion Lial | oility* | (in the | ousands) |           |
| Total pension liability     |            |           |         |         |          | \$ 11,879 |
| Statement of plan net posit | ion        |           |         |         |          | 10,166    |

\$ 1,713

Net pension liability

<sup>\*</sup> Increased semi annually up to 2% based on the Consumer Price Index. The amount as of 12-31-13 is \$1,300 per term.

<sup>\*\*</sup>Increased semi annually up to 2% based on the Consumer Price Index. *The amount as of 12-31-13 is \$28.40 per term.* 