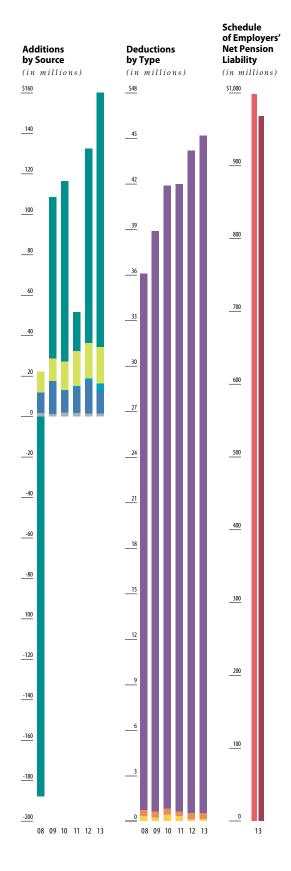

|                             | 2008       | 2001      | 2010    | 2012    | 2012     | 2013      |
|-----------------------------|------------|-----------|---------|---------|----------|-----------|
| Additions by Source         | (in thous  | ands)     |         |         |          |           |
| Investment income (loss)    | \$ (2,763) | 1,098     | 1,142   | 231     | 1,100    | 1,346     |
| Employer contributions      | _          | _         | _       | 153     | 214      | 252       |
| Transfers from systems      | 17         | 9         | 2       | 17      | 19       | 19        |
| Totals                      | \$ (2,746) | 1,107     | 1,144   | 401     | 1,333    | 1,617     |
| Deductions by Type          | (in thous  | ands)     |         |         |          |           |
| Benefit payments            | \$ 763     | 784       | 790     | 801     | 815      | 892       |
| Administrative expense      | 5          | 5         | 5       | 4       | 5        | 4         |
| Refunds                     | 7          | _         | 5       | _       | 1        | _         |
| Totals                      | \$ 775     | 789       | 800     | 805     | 821      | 896       |
| Schedule of Employer        | s' Net Pen | sion Lial | oility* | (in the | ousands) |           |
| Total pension liability     |            |           |         |         |          | \$ 11,879 |
| Statement of plan net posit | ion        |           |         |         |          | 10,166    |

\$ 1,713

Net pension liability

<sup>\*</sup> Increased semi annually up to 2% based on the Consumer Price Index. The amount as of 12-31-13 is \$1,300 per term.

<sup>\*\*</sup>Increased semi annually up to 2% based on the Consumer Price Index. *The amount as of 12-31-13 is \$28.40 per term.* 