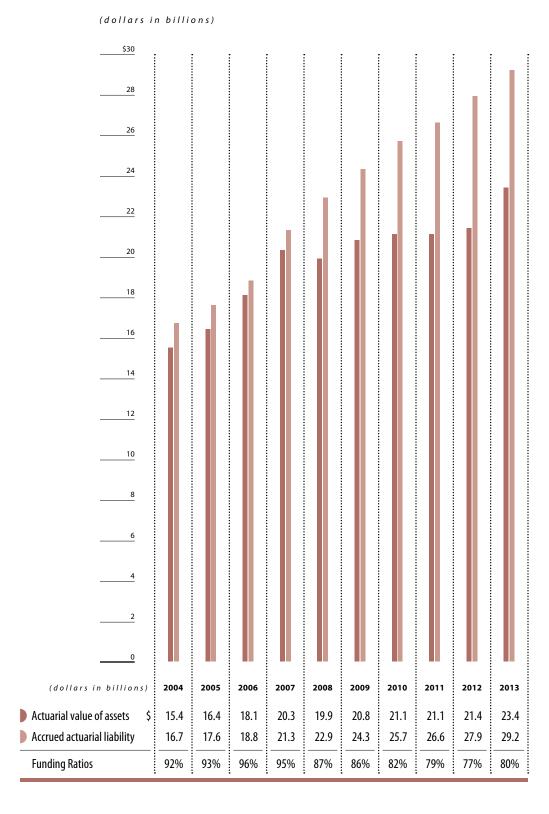

|                            |       | 2008     | 2009     | 2010    | 2011    | 2012    | 2013     |
|----------------------------|-------|----------|----------|---------|---------|---------|----------|
| Additions by Source        | (     | in mill  | ions)    |         |         |         |          |
| Investment income (loss)   | \$(   | 3,888.6) | 1,667.5  | 1,861.0 | 401.1   | 2,001.0 | 2,589.0  |
| Member contributions       |       | 14.1     | 14.1     | 33.5    | 12.9    | 15.0    | 14.2     |
| Employer contributions     |       | 522.7    | 535.3    | 564.2   | 610.3   | 644.9   | 710.9    |
| Totals                     | \$(   | 3,351.8) | 2,216.9  | 2,458.7 | 1,024.3 | 2,660.9 | 3,314.1  |
| Deductions by Type         | (     | in mill  | ions)    |         |         |         |          |
| Benefit payments           | \$    | 659.8    | 723.1    | 793.8   | 843.7   | 900.1   | 974.7    |
| Administrative expense     |       | 8.8      | 8.3      | 8.4     | 7.3     | 8.4     | 8.3      |
| Refunds                    |       | 2.5      | 2.9      | 3.6     | 2.5     | 2.9     | 2.5      |
| Transfers to systems       |       | 14.5     | 44.4     | 3.2     | 37.5    | 55.6    | 42.3     |
| Totals                     | \$    | 685.6    | 778.7    | 809.0   | 891.0   | 967.0   | 1,027.8  |
| Schedule of Employe        | rs' N | let Per  | sion Lia | bility* | (in mi  | llions) |          |
| Total pension liability    |       |          |          |         |         | \$      | 23,344.3 |
| Statement of plan net posi | tion  |          |          |         |         |         | 19,915.8 |
| Net pension liability      |       |          |          |         |         | \$      | 3,428.5  |