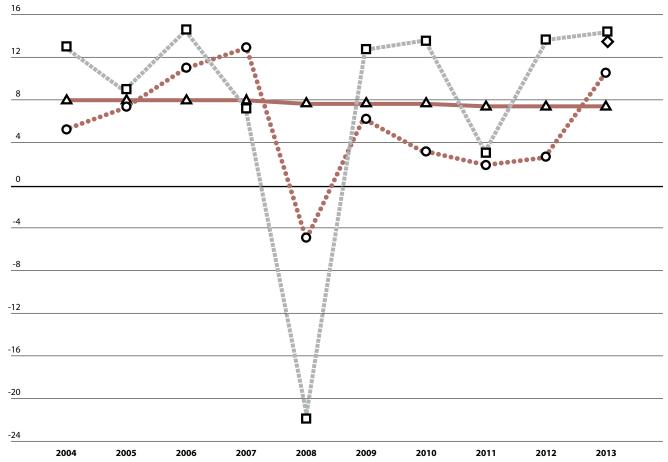

|                            |       | 2008     | 2009     | 2010    | 2011    | 2012    | 2013     |
|----------------------------|-------|----------|----------|---------|---------|---------|----------|
| Additions by Source        | (     | in mill  | ions)    |         |         |         |          |
| Investment income (loss)   | \$(   | 3,888.6) | 1,667.5  | 1,861.0 | 401.1   | 2,001.0 | 2,589.0  |
| Member contributions       |       | 14.1     | 14.1     | 33.5    | 12.9    | 15.0    | 14.2     |
| Employer contributions     |       | 522.7    | 535.3    | 564.2   | 610.3   | 644.9   | 710.9    |
| Totals                     | \$(   | 3,351.8) | 2,216.9  | 2,458.7 | 1,024.3 | 2,660.9 | 3,314.1  |
| Deductions by Type         | (     | in mill  | ions)    |         |         |         |          |
| Benefit payments           | \$    | 659.8    | 723.1    | 793.8   | 843.7   | 900.1   | 974.7    |
| Administrative expense     |       | 8.8      | 8.3      | 8.4     | 7.3     | 8.4     | 8.3      |
| Refunds                    |       | 2.5      | 2.9      | 3.6     | 2.5     | 2.9     | 2.5      |
| Transfers to systems       |       | 14.5     | 44.4     | 3.2     | 37.5    | 55.6    | 42.3     |
| Totals                     | \$    | 685.6    | 778.7    | 809.0   | 891.0   | 967.0   | 1,027.8  |
| Schedule of Employe        | rs' N | let Per  | sion Lia | bility* | (in mi  | llions) |          |
| Total pension liability    |       |          |          |         |         | \$      | 23,344.3 |
| Statement of plan net posi | tion  |          |          |         |         |         | 19,915.8 |
| Net pension liability      |       |          |          |         |         | \$      | 3,428.5  |