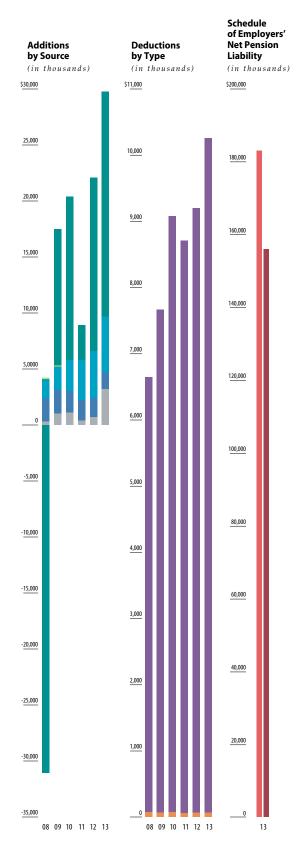

## **Contribution Rates** (as of 12-31-2013)

Employer rate is 35.66% of covered salary.

For more detail see Summary of Plan Provisions on page 154.

|                             | 2008        | 2009     | 2010    | 2011    | 2012    | 2013       |
|-----------------------------|-------------|----------|---------|---------|---------|------------|
| Additions by Source         | (in thou    | sands)   |         |         |         |            |
| Investment income (loss)    | \$ (31,053) | 13,214   | 14,597  | 3,114   | 15,485  | 20,130     |
| Member contributions        | 138         | 67       | _       | _       | _       |            |
| Employer contributions      | 1,730       | 2,083    | 2,771   | 3,588   | 4,232   | 4,990      |
| Court Fees                  | 2,072       | 2,101    | 1,944   | 1,815   | 1,666   | 1,498      |
| Transfers from systems      | 294         | 1,027    | 1,078   | 390     | 710     | 3,186      |
| Totals                      | \$(26,819)  | 18,492   | 20,390  | 8,907   | 22,093  | 29,804     |
| Deductions by Type          | (in thou    | sands)   |         |         |         |            |
| Benefit payments            | \$ 6,580    | 7,595    | 9,010   | 8,649   | 9,135   | 10,189     |
| Administrative expense      | 70          | 66       | 69      | 60      | 66      | 66         |
| Totals                      | \$ 6,650    | 7,661    | 9,079   | 8,709   | 9,201   | 10,255     |
| Schedule of Employer        | s' Net Pen  | sion Lia | bility* | (in tho | usands) |            |
| Total pension liability     |             |          |         |         |         | \$ 182,638 |
| Statement of plan net posit | tion        |          |         |         |         | 155,676    |

\$ 26,962

Net pension liability

<sup>\*</sup> FAS (Final Average Salary) = highest two years' earnings converted to a monthly average. Yearly salary increases are limited to 10% plus a COLA determined by the CPI.