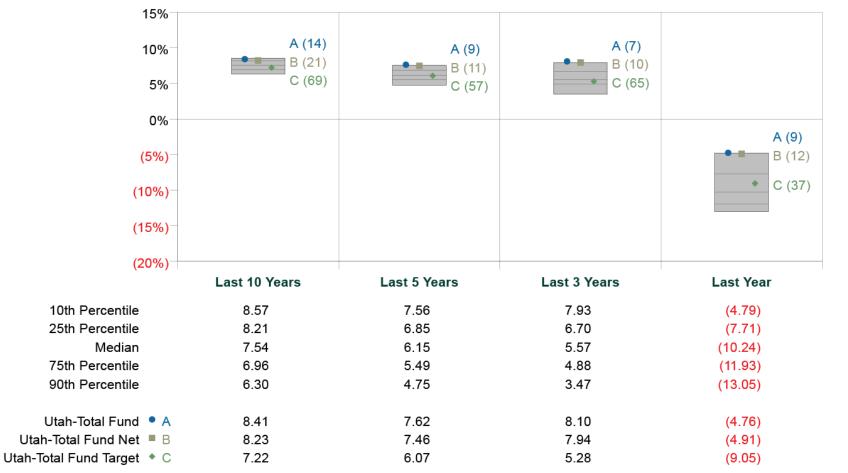

## **URS Performance Vs. Peers**

Returns for Periods Ended December 31, 2022

Group: Callan Public Fund Sponsors -Very Large DB (>10B)