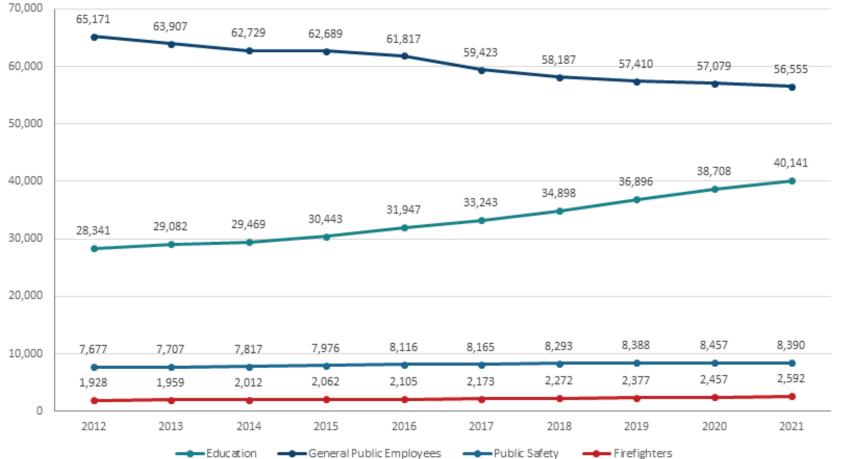

# URS Update & Outlook and Event Preview

*Daniel D. Andersen* URS/PEHP Employer Event March 14, 2023

**Trust • Commitment • Value • Innovation • Excellence** 

## Nationwide Public Employment









### **National Retirement Sentiment**



## **URS Retirement Trend**





## **URS Performance Vs. Peers**



Returns for Periods Ended December 31, 2022

Group: Callan Public Fund Sponsors -Very Large DB (>10B)



# **Sharpe Ratio Analysis**

Rolling Five Year Sharpe Ratio for 10 Years Ended December 31, 2022



| Rolling Five Year Period Analysis | Median | Portfolio |
|-----------------------------------|--------|-----------|
| Average Annual Sharpe Ratio       | 1.08%  | 1.38%     |
| % Positive Periods                | 100%   | 100%      |
| Average Ranking                   | 50     | 16        |



## **Pension Fund in 2022**

Tentative figures (subject to change)

Overall loss in 2022





**96.5%** Funding Level as of Dec. 31, 2022 **Actuarial Value** (smoothed basis)



### *