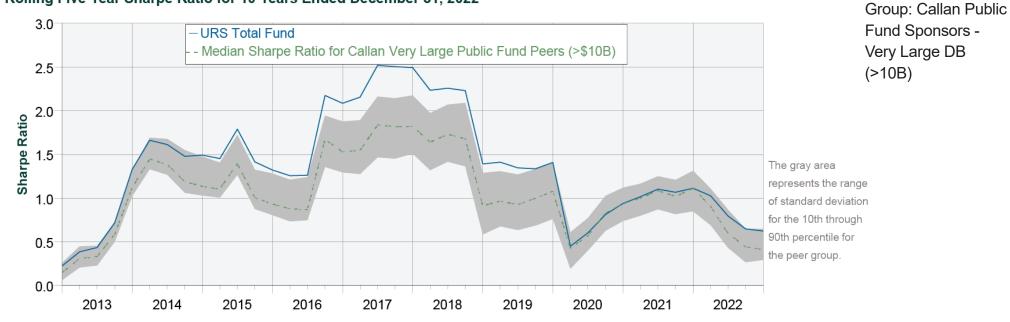

# **Sharpe Ratio Analysis**

Rolling Five Year Sharpe Ratio for 10 Years Ended December 31, 2022

| Rolling Five Year Period Analysis | Median | Portfolio |
|-----------------------------------|--------|-----------|
| Average Annual Sharpe Ratio       | 1.08%  | 1.38%     |
| % Positive Periods                | 100%   | 100%      |
| Average Ranking                   | 50     | 16        |