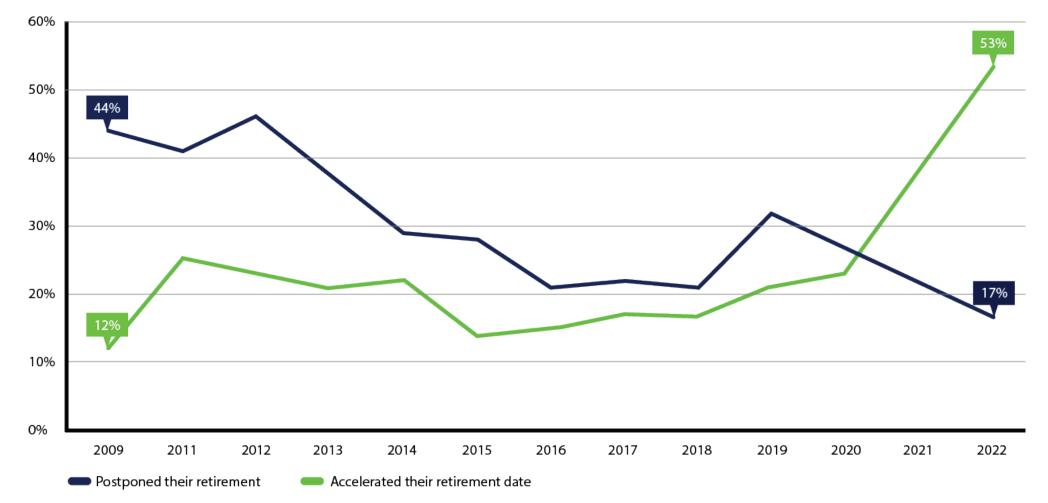

# URS Update & Outlook and Event Preview

*Daniel D. Andersen* URS/PEHP Employer Event March 14, 2023

**Trust • Commitment • Value • Innovation • Excellence** 

## Nationwide Public Employment









### **National Retirement Sentiment**



## **URS Retirement Trend**





## **URS Performance Vs. Peers**



Returns for Periods Ended December 31, 2022

Group: Callan Public Fund Sponsors -Very Large DB (>10B)



# **Sharpe Ratio Analysis**

Rolling Five Year Sharpe Ratio for 10 Years Ended December 31, 2022



| Rolling Five Year Period Analysis | Median | Portfolio |
|-----------------------------------|--------|-----------|
| Average Annual Sharpe Ratio       | 1.08%  | 1.38%     |
| % Positive Periods                | 100%   | 100%      |
| Average Ranking                   | 50     | 16        |



## **Pension Fund in 2022**

Tentative figures (subject to change)

Overall loss in 2022





**96.5%** Funding Level as of Dec. 31, 2022 **Actuarial Value** (smoothed basis)



### **Pension Funded Ratio**



# **Morning Agen