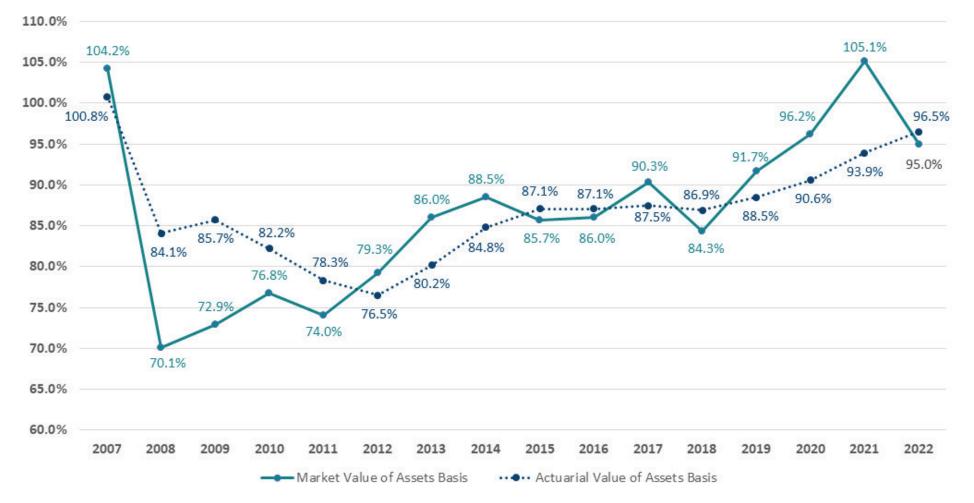

## **Pension Fund in 2022**

Tentative figures (subject to change)

Overall loss in 2022

**96.5%** Funding Level as of Dec. 31, 2022 **Actuarial Value** (smoothed basis)

### **Pension Funded Ratio**