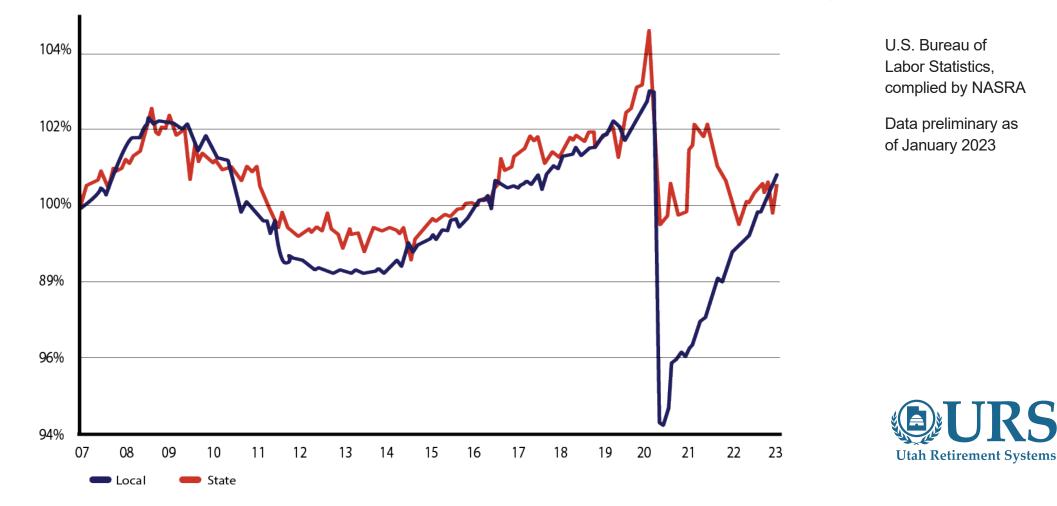

# URS Update & Outlook and Event Preview

*Daniel D. Andersen* URS/PEHP Employer Event March 14, 2023

**Trust • Commitment • Value • Innovation • Excellence** 

## Nationwide Public Employment









### **National Retirement Sentiment**



## **URS Retirement Trend**





## **URS Performance Vs. Peers**



Returns for Periods Ended December 31, 2022

Group: Callan Public Fund Sponsors -Very Large DB (>10B)



# **Sharpe Ratio Analysis**

Rolling Five Year Sharpe Ratio for 10 Years Ended December 31, 2022



| Rolling Five Year Period Analysis | Median | Portfolio |
|-----------------------------------|--------|-----------|
| Average Annual Sharpe Ratio       | 1.08%  | 1.38%     |
| % Positive Periods                | 100%   | 100%      |
| Average Ranking                   | 50     | 16        |



## **Pension Fund in 2022**

Tentative figures (subject to change)

Overall loss in 2022





**96.5%** Funding Level as of Dec. 31, 2022 **Actuarial Value** (smoothed basis)



#