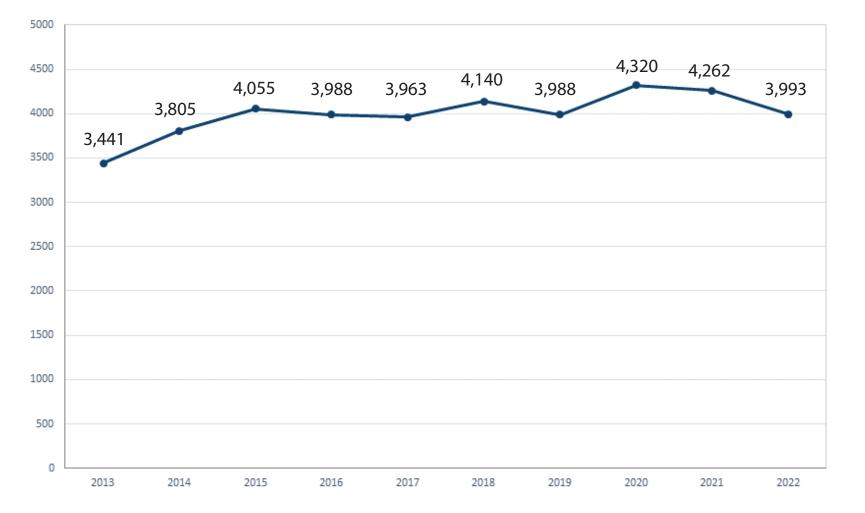

# URS Update & Outlook and Event Preview

*Daniel D. Andersen* URS/PEHP Employer Event March 14, 2023

**Trust • Commitment • Value • Innovation • Excellence** 

## Nationwide Public Employment









### **National Retirement Sentiment**



## **URS Retirement Trend**





## **URS Performance Vs. Peers**



Returns for Periods Ended December 31, 2022

Group: Callan Public Fund Sponsors -Very Large DB (>10B)



# **Sharpe Ratio Analysis**

Rolling Five Year Sharpe Ratio for 10 Years Ended December 31, 2022



| Rolling Five Year Period Analysis | Median | Portfolio |
|-----------------------------------|--------|-----------|
| Average Annual Sharpe Ratio       | 1.08%  | 1.38%     |
| % Positive Periods                | 100%   | 100%      |
| Average Ranking                   | 50     | 16        |



## **Pension Fund in 2022**

Tentative figures (subject to change)

Overall loss in 2022





**96.5%** Funding Level as of Dec. 31, 2022 **Actuarial Value** (smoothed basis)



### **Pension Funded Ratio**



# **Morning Agenda**

### **Employee Wellbeing*